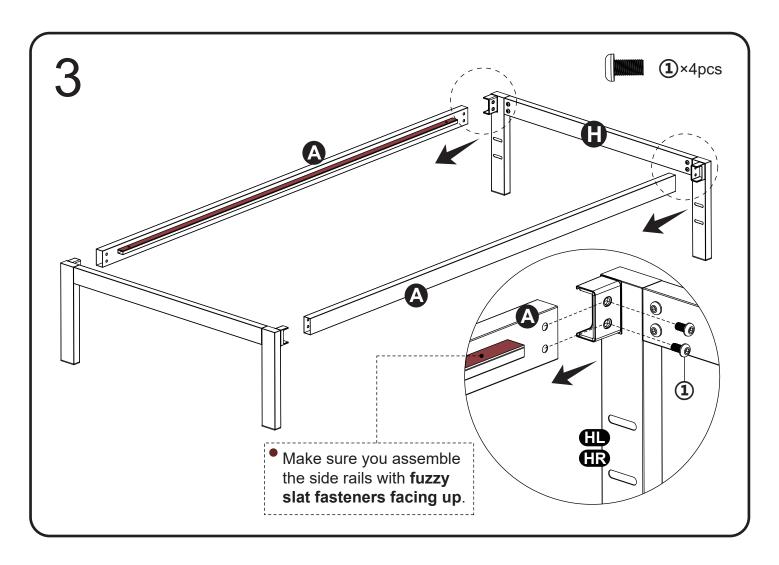

## **Components** ➤ A ×2pcs **B**×2pcs **1** ×1pc **3** ×1pc \*headboard attachment Head,Right **€**R×1pc \*headboard attachment Head,Left **E**×1pc Foot,Right **ER**×1pc Foot,Left **E**×1pc 1×16pcs 2×2pcs