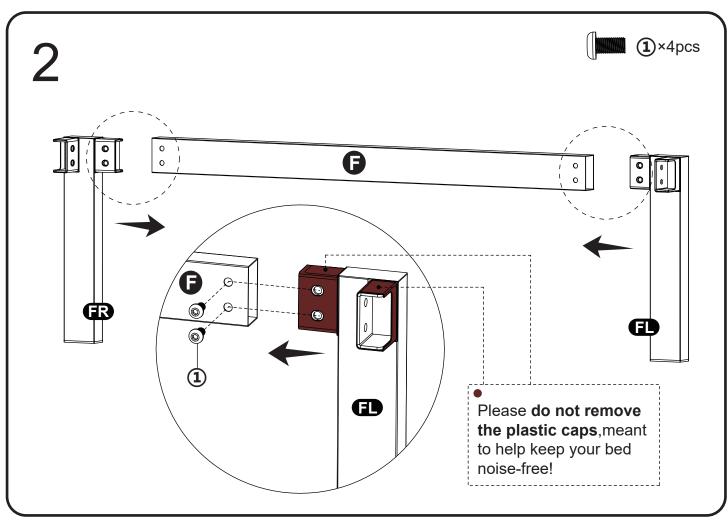

## **Components** ➤ A ×2pcs **B**×2pcs **1** ×1pc **3** ×1pc \*headboard attachment Head,Right **€**R×1pc \*headboard attachment Head,Left **E**×1pc Foot,Right **ER**×1pc Foot,Left **E**×1pc 1×16pcs 2×2pcs