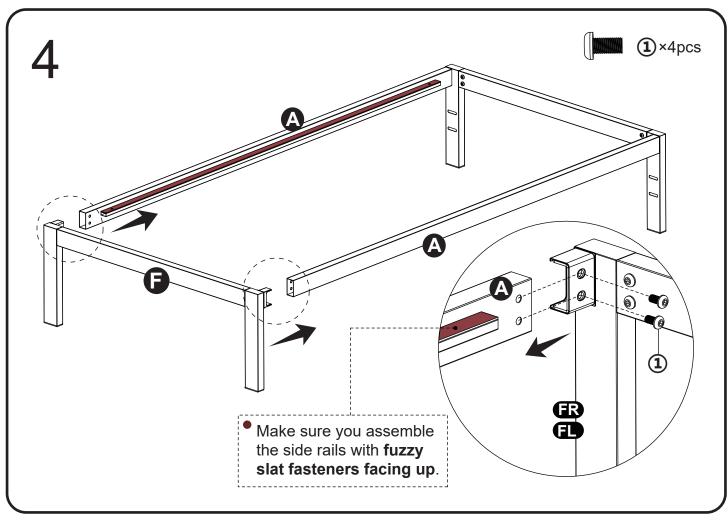

## **Components** ➤ A ×2pcs **B**×2pcs **1** ×1pc **3** ×1pc \*headboard attachment Head,Right **€**R×1pc \*headboard attachment Head,Left **E**×1pc Foot,Right **ER**×1pc Foot,Left **E**×1pc 1×16pcs 2×2pcs