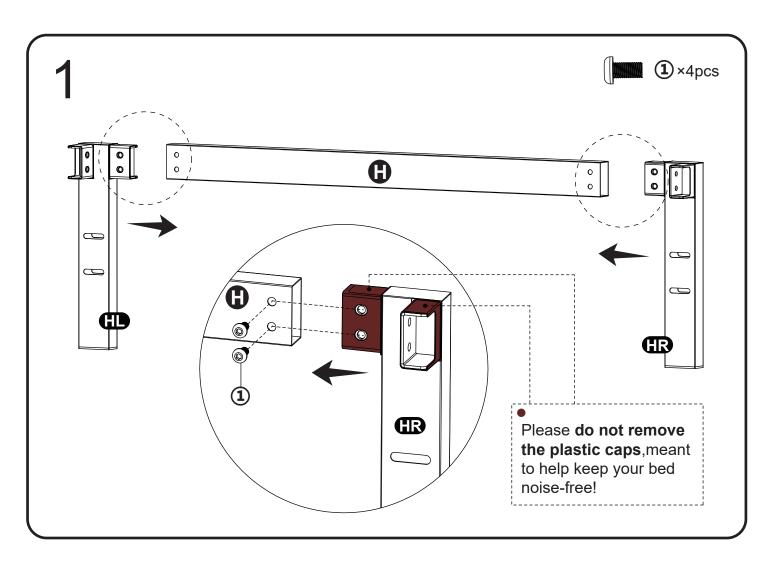

## **Components** ➤ A ×2pcs **B**×2pcs **1** ×1pc **3** ×1pc \*headboard attachment Head,Right **€**R×1pc \*headboard attachment Head,Left **E**×1pc Foot,Right **ER**×1pc Foot,Left **E**×1pc 1×16pcs 2×2pcs