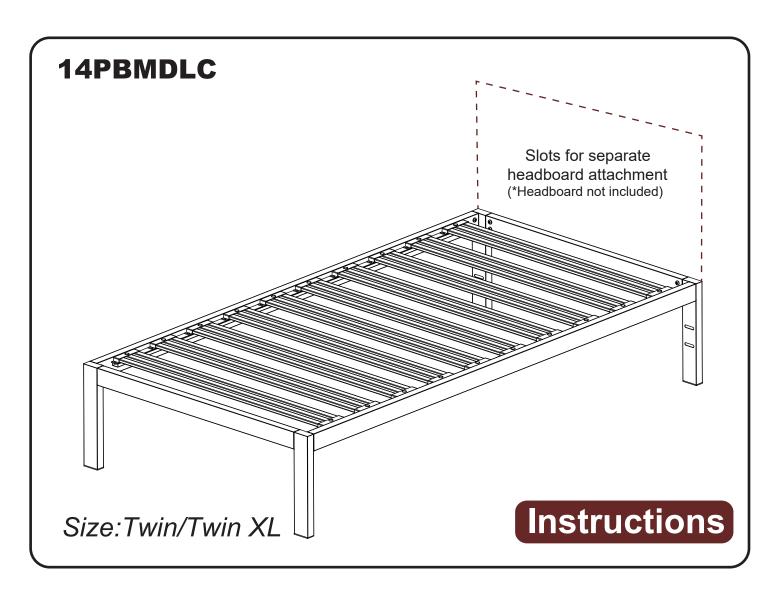

## **Components** ➤ A ×2pcs **B**×2pcs **1** ×1pc **3** ×1pc \*headboard attachment Head,Right **€**R×1pc \*headboard attachment Head,Left **E**×1pc Foot,Right **ER**×1pc Foot,Left **E**×1pc 1×16pcs 2×2pcs

## **Return Policy** ➤

We believes you will absolutely love your new foundation, but if for some reason you want to return the foundation, please call us directly before you decide to return your product to the retailer. Our Customer Service organization can answer most concerns and can assist you with any questions you may have about your new foundation. Please call us first at: **1-201-960 -8443**.

The item must be returned within 30 days of delivery for a full refund. The item must be returned in good condition, in original box, with all original proof of purchase, parts and ac