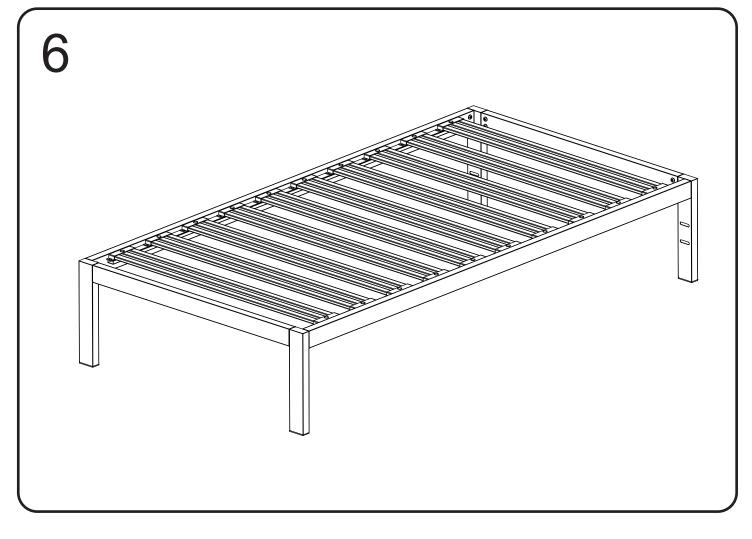

## **Components** ➤ A ×2pcs **B**×2pcs **1** ×1pc **3** ×1pc \*headboard attachment Head,Right **€**R×1pc \*headboard attachment Head,Left **E**×1pc Foot,Right **ER**×1pc Foot,Left **E**×1pc 1×16pcs 2×2pcs