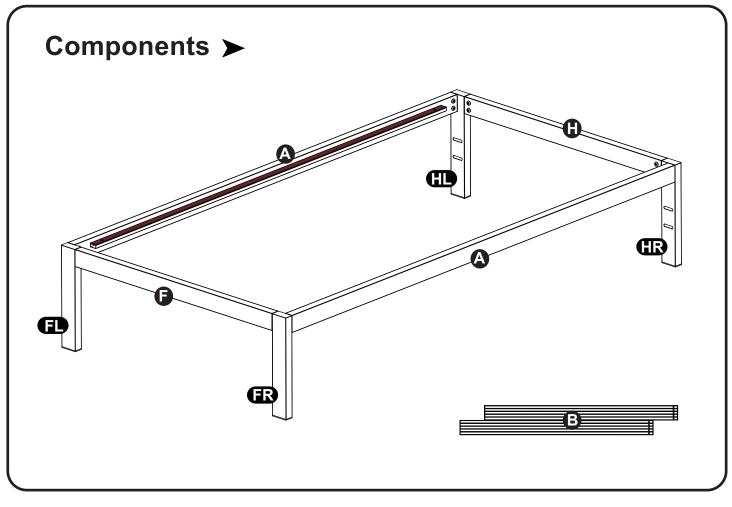

## **Components** ➤ A ×2pcs **B**×2pcs **1** ×1pc **3** ×1pc \*headboard attachment Head,Right **€**R×1pc \*headboard attachment Head,Left **E**×1pc Foot,Right **ER**×1pc Foot,Left **E**×1pc 1×16pcs 2×2pcs