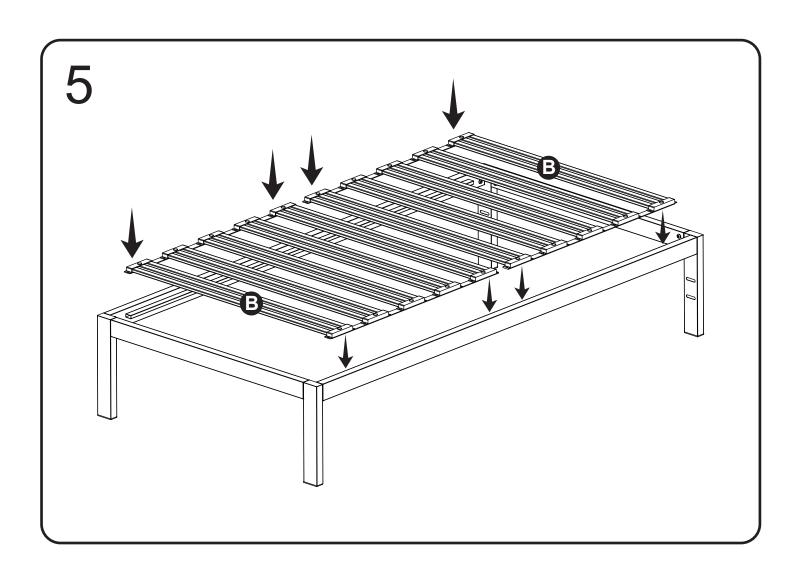

## **Components** ➤ A ×2pcs **B**×2pcs **1** ×1pc **3** ×1pc \*headboard attachment Head,Right **€**R×1pc \*headboard attachment Head,Left **E**×1pc Foot,Right **ER**×1pc Foot,Left **E**×1pc 1×16pcs 2×2pcs