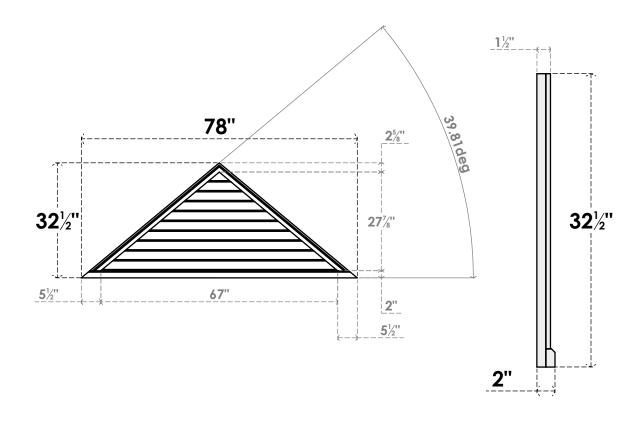

## GVPTR78X3303SN

78"W X 32-1/2"H TRIANGLE SURFACE MOUNT PVC GABLE VENT 10/12 PITCH: NON-FUNCTIONAL, W/2"W X 2"P BRICKMOULD SILL FRAME

**FRONT** 

SIDE

LOUVER HEIGHT: 2 3/4"

LOUVER QTY: 10

1. INSTALLATION TO BE COMPLETED IN ACCORDANCE WITH MANUFACTURER'S SPECIFICATIONS. 2. DRAWING MAY NOT BE TO SCALE