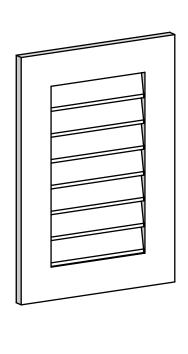

## **GVPVE18X2601SN**

18"W X 26"H RECTANGLE SURFACE MOUNT PVC GABLE VENT: NON-FUNCTIONAL, W/ 3-1/2"W X 1"P STANDARD FRAME

**FRONT** 

SIDE

LOUVER HEIGHT: 2 3/4"

LOUVER QTY: 7

EKENA MILLWORK 2300 WEST MAIN ST. CLARKSVILLE, TX 75426 TOLL FREE: 866-607-0453 WWW.EKENAMILLWORK.COM