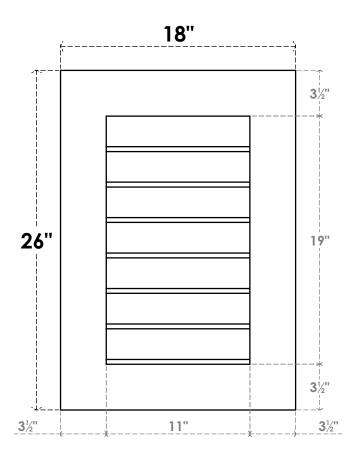

## **GVPVE18X2601SN**

18"W X 26"H RECTANGLE SURFACE MOUNT PVC GABLE VENT: NON-FUNCTIONAL, W/ 3-1/2"W X 1"P STANDARD FRAME

**FRONT** 

SIDE

LOUVER HEIGHT: 2 3/4"

LOUVER QTY: 7

EKENA MILLWORK 2300 WEST MAIN ST. CLARKSVILLE, TX 75426 TOLL FREE: 866-607-0453 WWW.EKENAMILLWORK.COM