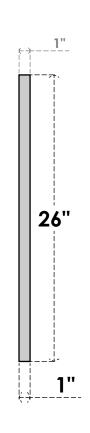

## **GVPVE18X2601SN**

18"W X 26"H RECTANGLE SURFACE MOUNT PVC GABLE VENT: NON-FUNCTIONAL, W/ 3-1/2"W X 1"P STANDARD FRAME

**FRONT** 

SIDE

LOUVER HEIGHT: 2 3/4"

LOUVER QTY: 7

EKENA MILLWORK 2300 WEST MAIN ST. CLARKSVILLE, TX 75426 TOLL FREE: 866-607-0453 WWW.EKENAMILLWORK.COM