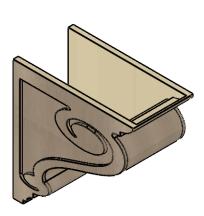

## ITEM NUMBER: CORU12X24X24SCRRCPR

12"W X 24"D X 24"H SERIES 1 CLASSIC SCROLL ROUGH CEDAR TIMBERTHANE FAUX WOOD CORBEL, PRIMED

## SIDE PROFILE

FRONT PROFILE

**ISOMETRIC** 

GENERATED DATE: 01/28/2023

**EKENA MILLWORK** 2300 WEST MAIN ST. CLARKSVILLE, TX 75426 TOLL FREE: 866-607-0453 WWW.EKENAMILLWORK.COM

1. INSTALLATION TO BE COMPLETED IN ACCORDANCE WITH MANUFACTURER'S SPECIFICATIONS.
2. DRAWING MAY NOT BE TO SCALE
3. THIS DRAWING IS INTENDED FOR DESIGN AND PLANNING PURPOSES ONLY.
4. ALL INFORMATION CONTAINED HEREIN WAS CURRENT AT THE TIME OF DEVELOPMENT BUT MUST BE REVIEWED AND APPROVED BY THE PRODUCT MANUFACTURER TO BE CONSIDERED ACCURATE.