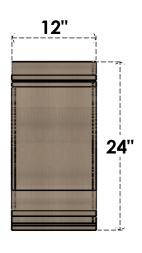

## ITEM NUMBER: CORU12X24X24SCRRCPR

12"W X 24"D X 24"H SERIES 1 CLASSIC SCROLL ROUGH CEDAR TIMBERTHANE FAUX WOOD CORBEL, PRIMED

## SIDE PROFILE

FRONT PROFILE

**ISOMETRIC** 

GENERATED DATE: 01/28/2023

**EKENA MILLWORK** 2300 WEST MAIN ST. CLARKSVILLE, TX 75426 TOLL FREE: 866-607-0453 WWW.EKENAMILLWORK.COM

1. INSTALLATION TO BE COMPLETED IN ACCORDANCE WITH MANUFACTURER'S SPECIFICATIONS.
2. DRAWING MAY NOT BE TO SCALE
3. THIS DRAWING IS INTENDED FOR DESIGN AND PLANNING PURPOSES ONLY.
4. ALL INFORMATION CONTAINED HEREIN WAS CURRENT AT THE TIME OF DEVELOPMENT BUT MUST BE REVIEWED AND APPROVED BY THE PRODUCT MANUFACTURER TO BE CONSIDERED ACCURATE.