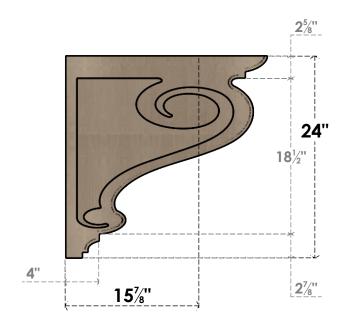

## ITEM NUMBER: CORU12X24X24SCRRCPR

12"W X 24"D X 24"H SERIES 1 CLASSIC SCROLL ROUGH CEDAR TIMBERTHANE FAUX WOOD CORBEL, PRIMED

## SIDE PROFILE

FRONT PROFILE

**ISOMETRIC** 

GENERATED DATE: 01/28/2023

**EKENA MILLWORK** 2300 WEST MAIN ST. CLARKSVILLE, TX 75426 TOLL FREE: 866-607-0453 WWW.EKENAMILLWORK.COM

1. INSTALLATION TO BE COMPLETED IN ACCORDANCE WITH MANUFACTURER'S SPECIFICATIONS.
2. DRAWING MAY NOT BE TO SCALE
3. THIS DRAWING IS INTENDED FOR DESIGN AND PLANNING PURPOSES ONLY.
4. ALL INFORMATION CONTAINED HEREIN WAS CURRENT AT THE TIME OF DEVELOPMENT BUT MUST BE REVIEWED AND APPROVED BY THE PRODUCT MANUFACTURER TO BE CONSIDERED ACCURATE.