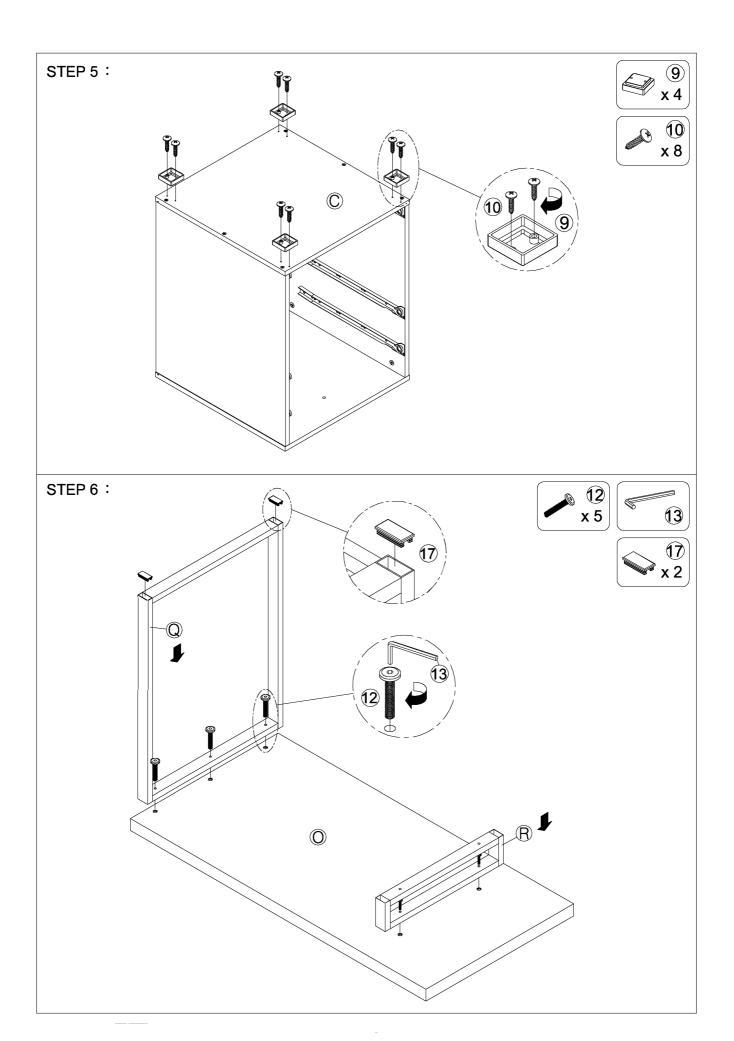

| Z  | HARDWARE PACKAGE              |           |       |    |                            |             |      |  |  |
|----|-------------------------------|-----------|-------|----|----------------------------|-------------|------|--|--|
| NO | DESCRIPTION                   | FIGURE    | Q'TY  | NO | DESCRIPTION                | FIGURE      | Q'TY |  |  |
| 1  | GLUE 15g                      |           | 1PC   | 10 | FOOT SCREW<br>ø5x23mm      |             | 8PCS |  |  |
| 2  | WOODEN DOWEL<br>\$\phi 8x30mm |           | 20PCS | 11 | LONG SCREW                 | AUTUUTU (B) | 6PCS |  |  |
| 3  | CAM LOCK Ø15x12mm             |           | 12PCS | 12 | ALLEN BOLT<br>M6 x 35mm    |             | 7PCS |  |  |
| 4  | CAM BOLT Ø7x35.5mm            |           | 12PCS | 13 | ALLEN WRENCH               |             | 1PC  |  |  |
| 5  | SCREW                         | antitutt. | 12PCS | 14 | STICKER Ø20mm              |             | 2PCS |  |  |
| 6  | SHORT SCREW<br>Ø3x12mm        |           | 42PCS | 15 | GLIDES L = 400mm           | CR          | 3SET |  |  |
| 7  | HANDLE L=120mm                |           | 3PCS  | 16 | IRON BAR<br>¢4.8x405mm     |             | 2PCS |  |  |
| 8  | HANDLE BOLT<br>Ø4x28mm        |           | 6PCS  | 17 | FLOOR PROTECTOR<br>40x20mm |             | 2PCS |  |  |
| 9  | FOOT 50x50x18mm               |           | 4PCS  |    |                            |             |      |  |  |