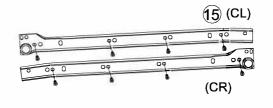

| Z  | HARDWARE PACKAGE              |           |       |    |                            |             |      |  |  |
|----|-------------------------------|-----------|-------|----|----------------------------|-------------|------|--|--|
| NO | DESCRIPTION                   | FIGURE    | Q'TY  | NO | DESCRIPTION                | FIGURE      | Q'TY |  |  |
| 1  | GLUE 15g                      |           | 1PC   | 10 | FOOT SCREW<br>ø5x23mm      |             | 8PCS |  |  |
| 2  | WOODEN DOWEL<br>\$\phi 8x30mm |           | 20PCS | 11 | LONG SCREW                 | AUTUUTU (B) | 6PCS |  |  |
| 3  | CAM LOCK Ø15x12mm             |           | 12PCS | 12 | ALLEN BOLT<br>M6 x 35mm    |             | 7PCS |  |  |
| 4  | CAM BOLT Ø7x35.5mm            |           | 12PCS | 13 | ALLEN WRENCH               |             | 1PC  |  |  |
| 5  | SCREW                         | antitutt. | 12PCS | 14 | STICKER Ø20mm              |             | 2PCS |  |  |
| 6  | SHORT SCREW<br>Ø3x12mm        |           | 42PCS | 15 | GLIDES L = 400mm           | CR          | 3SET |  |  |
| 7  | HANDLE L=120mm                |           | 3PCS  | 16 | IRON BAR<br>¢4.8x405mm     |             | 2PCS |  |  |
| 8  | HANDLE BOLT<br>Ø4x28mm        |           | 6PCS  | 17 | FLOOR PROTECTOR<br>40x20mm |             | 2PCS |  |  |
| 9  | FOOT 50x50x18mm               |           | 4PCS  |    |                            |             |      |  |  |