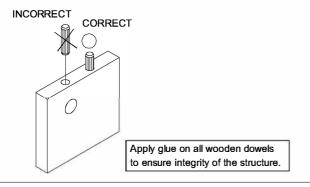

| 7PCS |  |  |
| 4  | CAM BOLT Ø7x35.5mm            |           | 12PCS | 13 | ALLEN WRENCH               |             | 1PC  |  |  |
| 5  | SCREW                         | antitutt. | 12PCS | 14 | STICKER Ø20mm              |             | 2PCS |  |  |
| 6  | SHORT SCREW<br>Ø3x12mm        |           | 42PCS | 15 | GLIDES L = 400mm           | CR          | 3SET |  |  |
| 7  | HANDLE L=120mm                |           | 3PCS  | 16 | IRON BAR<br>¢4.8x405mm     |             | 2PCS |  |  |
| 8  | HANDLE BOLT<br>Ø4x28mm        |           | 6PCS  | 17 | FLOOR PROTECTOR<br>40x20mm |             | 2PCS |  |  |
| 9  | FOOT 50x50x18mm               |           | 4PCS  |    |                            |             |      |  |  |

# Z7,Z8,Z9,Z15,Z16 not included in blister packaging.







page 3 of 9



page 4 of 9





page 6 of 9



page 7 of 9



page 8 of 9