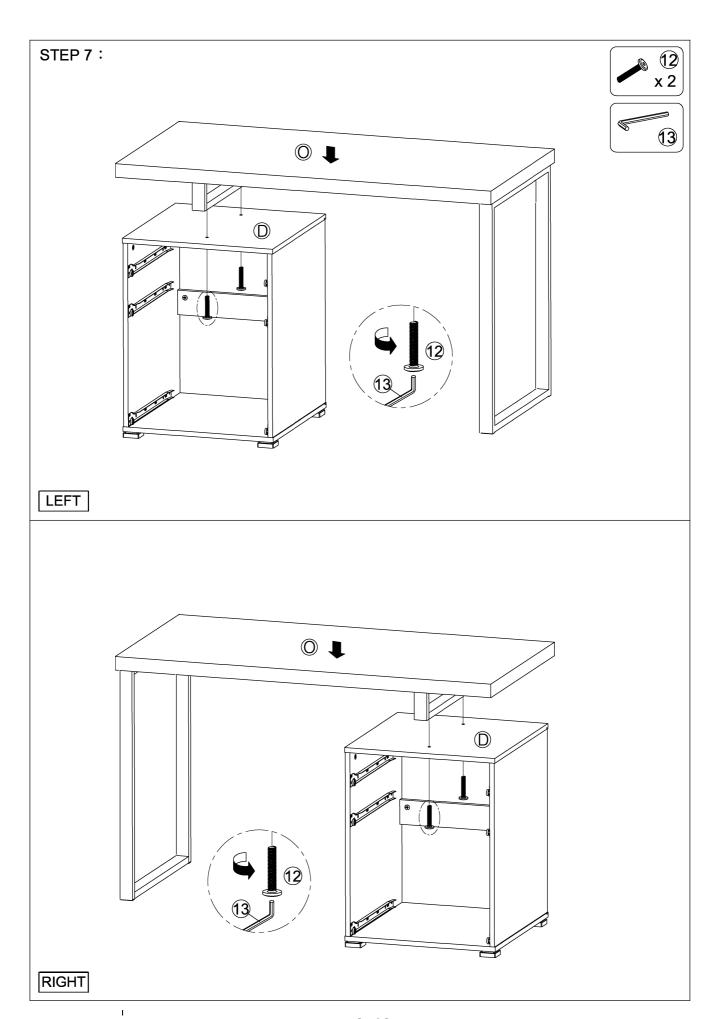

| Z  | HARDWARE PACKAGE              |           |       |    |                            |             |      |  |  |
|----|-------------------------------|-----------|-------|----|----------------------------|-------------|------|--|--|
| NO | DESCRIPTION                   | FIGURE    | Q'TY  | NO | DESCRIPTION                | FIGURE      | Q'TY |  |  |
| 1  | GLUE 15g                      |           | 1PC   | 10 | FOOT SCREW<br>ø5x23mm      |             | 8PCS |  |  |
| 2  | WOODEN DOWEL<br>\$\phi 8x30mm |           | 20PCS | 11 | LONG SCREW                 | AUTUUTU (B) | 6PCS |  |  |
| 3  | CAM LOCK Ø15x12mm             |           | 12PCS | 12 | ALLEN BOLT<br>M6 x 35mm    |             | 7PCS |  |  |
| 4  | CAM BOLT Ø7x35.5mm            |           | 12PCS | 13 | ALLEN WRENCH               |             | 1PC  |  |  |
| 5  | SCREW                         | antitutt. | 12PCS | 14 | STICKER Ø20mm              |             | 2PCS |  |  |
| 6  | SHORT SCREW<br>Ø3x12mm        |           | 42PCS | 15 | GLIDES L = 400mm           | CR          | 3SET |  |  |
| 7  | HANDLE L=120mm                |           | 3PCS  | 16 | IRON BAR<br>¢4.8x405mm     |             | 2PCS |  |  |
| 8  | HANDLE BOLT<br>Ø4x28mm        |           | 6PCS  | 17 | FLOOR PROTECTOR<br>40x20mm |             | 2PCS |  |  |
| 9  | FOOT 50x50x18mm               |           | 4PCS  |    |                            |             |      |  |  |