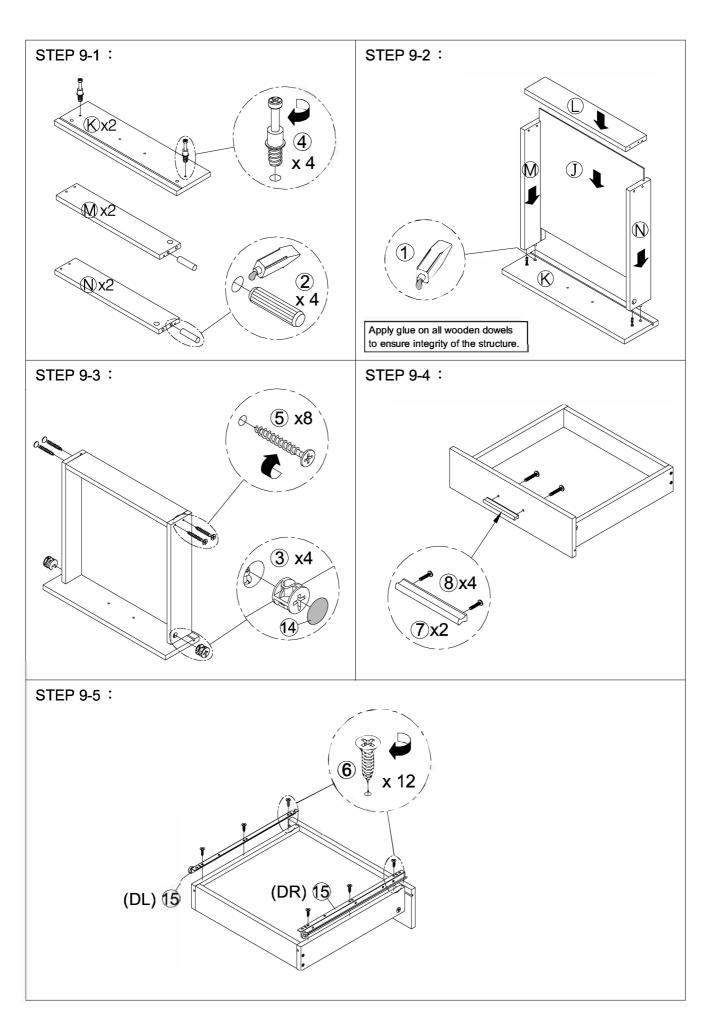

## PARTS IDENTIFICATION:

| . ,                              |     |                                        |  |  |  |  |  |  |
|----------------------------------|-----|----------------------------------------|--|--|--|--|--|--|
| (A) LEFT SIDE PANEL              | 1PC | (I) LARGE RIGHT DRAWER SIDE PANEL 1PC  |  |  |  |  |  |  |
| (B) RIGHT SIDE PANEL             | 1PC | (J) DRAWER BOTTOM PANEL 3PCS           |  |  |  |  |  |  |
| (C) BOTTOM PANEL                 | 1PC | (K) SMALL DRAWER FRONT PANEL 2PCS      |  |  |  |  |  |  |
| (D) SMALL TOP PANEL              | 1PC | (L) SMALL DRAWER BACK PANEL 2PCS       |  |  |  |  |  |  |
| (E) BACK PANEL                   | 1PC | (M) SMALL LEFT DRAWER SIDE PANEL 2PCS  |  |  |  |  |  |  |
| (F) LARGE DRAWER FRONT PANEL     | 1PC | (N) SMALL RIGHT DRAWER SIDE PANEL 2PCS |  |  |  |  |  |  |
| (G) LARGE DRAWER BACK PANEL      | 1PC | (O) LARGE TOP PANEL                    |  |  |  |  |  |  |
| (H) LARGE LEFT DRAWER SIDE PANEL | 1PC | (P) BACK BRACE                         |  |  |  |  |  |  |

| Z  | HARDWARE PACKAGE              |           |       |    |                            |             |      |  |  |
|----|-------------------------------|-----------|-------|----|----------------------------|-------------|------|--|--|
| NO | DESCRIPTION                   | FIGURE    | Q'TY  | NO | DESCRIPTION                | FIGURE      | Q'TY |  |  |
| 1  | GLUE 15g                      |           | 1PC   | 10 | FOOT SCREW<br>ø5x23mm      |             | 8PCS |  |  |
| 2  | WOODEN DOWEL<br>\$\phi 8x30mm |           | 20PCS | 11 | LONG SCREW                 | AUTUUTU (B) | 6PCS |  |  |
| 3  | CAM LOCK Ø15x12mm             |           | 12PCS | 12 | ALLEN BOLT<br>M6 x 35mm    |             | 7PCS |  |  |
| 4  | CAM BOLT Ø7x35.5mm            |           | 12PCS | 13 | ALLEN WRENCH               |             | 1PC  |  |  |
| 5  | SCREW                         | antitutt. | 12PCS | 14 | STICKER Ø20mm              |             | 2PCS |  |  |
| 6  | SHORT SCREW<br>Ø3x12mm        |           | 42PCS | 15 | GLIDES L = 400mm           | CR          | 3SET |  |  |
| 7  | HANDLE L=120mm                |           | 3PCS  | 16 | IRON BAR<br>¢4.8x405mm     |             | 2PCS |  |  |
| 8  | HANDLE BOLT<br>Ø4x28mm        |           | 6PCS  | 17 | FLOOR PROTECTOR<br>40x20mm |             | 2PCS |  |  |
| 9  | FOOT 50x50x18mm               |           | 4PCS  |    |                            |             |      |  |  |