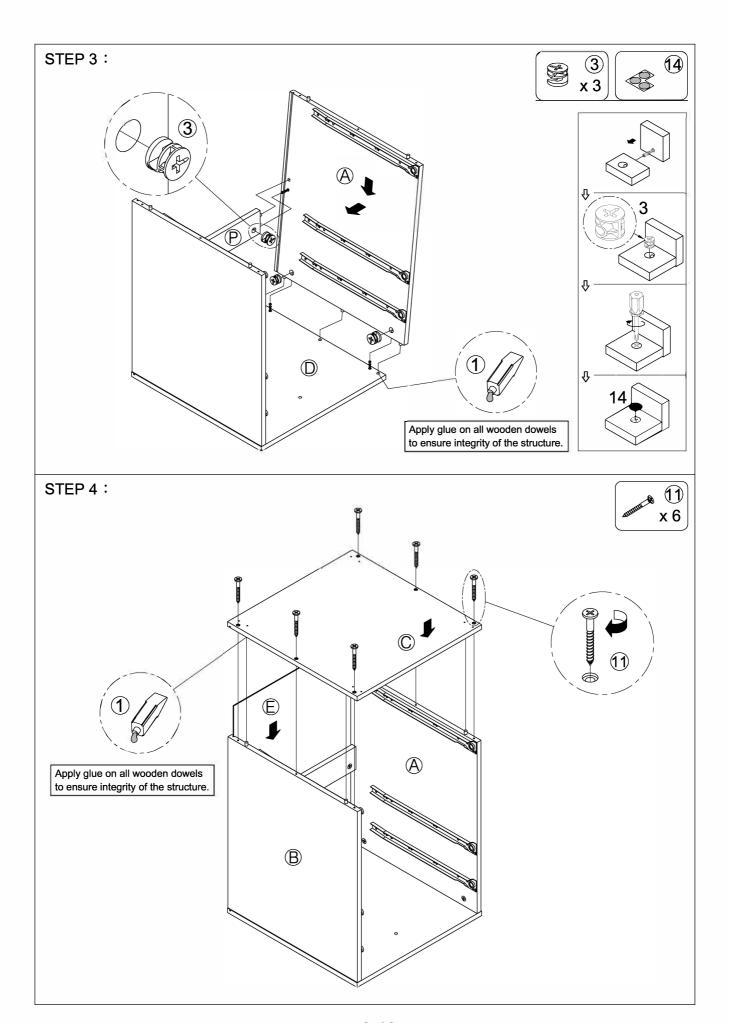

| Z  | HARDWARE PACKAGE              |           |       |    |                            |             |      |  |  |
|----|-------------------------------|-----------|-------|----|----------------------------|-------------|------|--|--|
| NO | DESCRIPTION                   | FIGURE    | Q'TY  | NO | DESCRIPTION                | FIGURE      | Q'TY |  |  |
| 1  | GLUE 15g                      |           | 1PC   | 10 | FOOT SCREW<br>ø5x23mm      |             | 8PCS |  |  |
| 2  | WOODEN DOWEL<br>\$\phi 8x30mm |           | 20PCS | 11 | LONG SCREW                 | AUTUUTU (B) | 6PCS |  |  |
| 3  | CAM LOCK Ø15x12mm             |           | 12PCS | 12 | ALLEN BOLT<br>M6 x 35mm    |             | 7PCS |  |  |
| 4  | CAM BOLT Ø7x35.5mm            |           | 12PCS | 13 | ALLEN WRENCH               |             | 1PC  |  |  |
| 5  | SCREW                         | antitutt. | 12PCS | 14 | STICKER Ø20mm              |             | 2PCS |  |  |
| 6  | SHORT SCREW<br>Ø3x12mm        |           | 42PCS | 15 | GLIDES L = 400mm           | CR          | 3SET |  |  |
| 7  | HANDLE L=120mm                |           | 3PCS  | 16 | IRON BAR<br>¢4.8x405mm     |             | 2PCS |  |  |
| 8  | HANDLE BOLT<br>Ø4x28mm        |           | 6PCS  | 17 | FLOOR PROTECTOR<br>40x20mm |             | 2PCS |  |  |
| 9  | FOOT 50x50x18mm               |           | 4PCS  |    |                            |             |      |  |  |