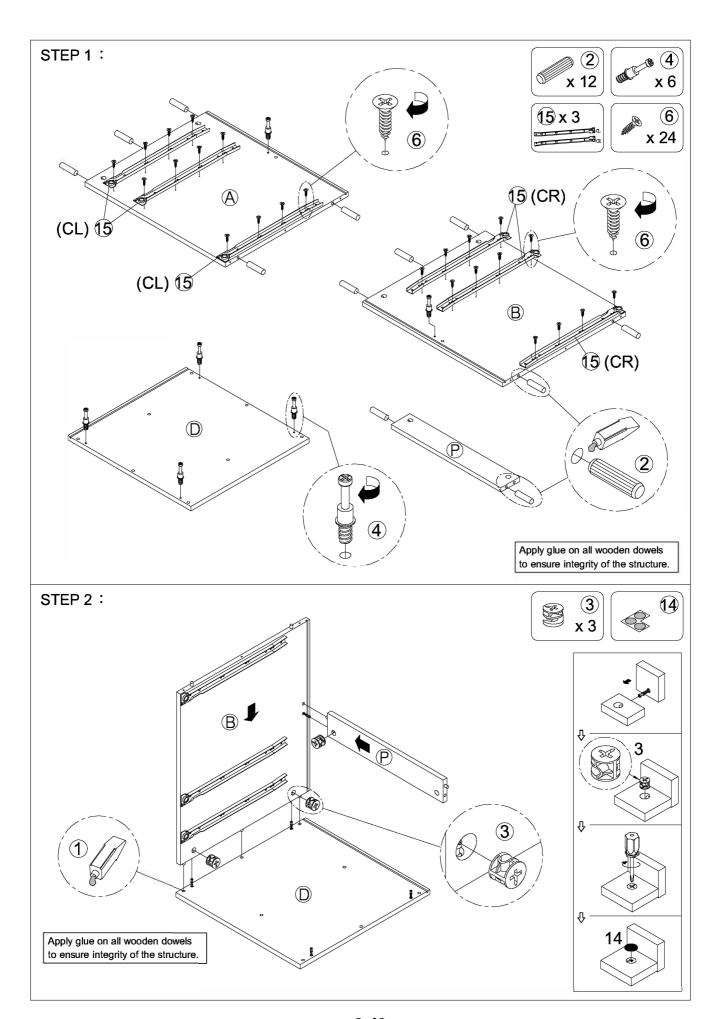

| Z  | HARDWARE PACKAGE              |           |       |    |                            |             |      |  |  |
|----|-------------------------------|-----------|-------|----|----------------------------|-------------|------|--|--|
| NO | DESCRIPTION                   | FIGURE    | Q'TY  | NO | DESCRIPTION                | FIGURE      | Q'TY |  |  |
| 1  | GLUE 15g                      |           | 1PC   | 10 | FOOT SCREW<br>ø5x23mm      |             | 8PCS |  |  |
| 2  | WOODEN DOWEL<br>\$\phi 8x30mm |           | 20PCS | 11 | LONG SCREW                 | AUTUUTU (B) | 6PCS |  |  |
| 3  | CAM LOCK Ø15x12mm             |           | 12PCS | 12 | ALLEN BOLT<br>M6 x 35mm    |             | 7PCS |  |  |
| 4  | CAM BOLT Ø7x35.5mm            |           | 12PCS | 13 | ALLEN WRENCH               |             | 1PC  |  |  |
| 5  | SCREW                         | antitutt. | 12PCS | 14 | STICKER Ø20mm              |             | 2PCS |  |  |
| 6  | SHORT SCREW<br>Ø3x12mm        |           | 42PCS | 15 | GLIDES L = 400mm           | CR          | 3SET |  |  |
| 7  | HANDLE L=120mm                |           | 3PCS  | 16 | IRON BAR<br>¢4.8x405mm     |             | 2PCS |  |  |
| 8  | HANDLE BOLT<br>Ø4x28mm        |           | 6PCS  | 17 | FLOOR PROTECTOR<br>40x20mm |             | 2PCS |  |  |
| 9  | FOOT 50x50x18mm               |           | 4PCS  |    |                            |             |      |  |  |