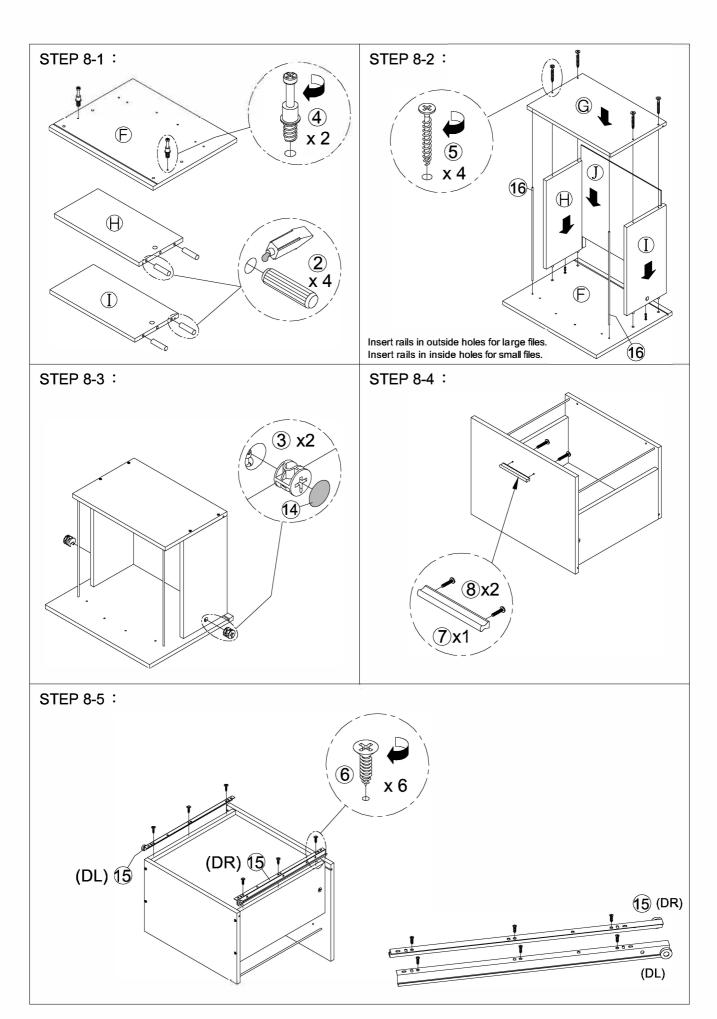

## PARTS IDENTIFICATION:

| . ,                              |     |                                        |  |  |  |  |  |  |
|----------------------------------|-----|----------------------------------------|--|--|--|--|--|--|
| (A) LEFT SIDE PANEL              | 1PC | (I) LARGE RIGHT DRAWER SIDE PANEL 1PC  |  |  |  |  |  |  |
| (B) RIGHT SIDE PANEL             | 1PC | (J) DRAWER BOTTOM PANEL 3PCS           |  |  |  |  |  |  |
| (C) BOTTOM PANEL                 | 1PC | (K) SMALL DRAWER FRONT PANEL 2PCS      |  |  |  |  |  |  |
| (D) SMALL TOP PANEL              | 1PC | (L) SMALL DRAWER BACK PANEL 2PCS       |  |  |  |  |  |  |
| (E) BACK PANEL                   | 1PC | (M) SMALL LEFT DRAWER SIDE PANEL 2PCS  |  |  |  |  |  |  |
| (F) LARGE DRAWER FRONT PANEL     | 1PC | (N) SMALL RIGHT DRAWER SIDE PANEL 2PCS |  |  |  |  |  |  |
| (G) LARGE DRAWER BACK PANEL      | 1PC | (O) LARGE TOP PANEL                    |  |  |  |  |  |  |
| (H) LARGE LEFT DRAWER SIDE PANEL | 1PC | (P) BACK BRACE                         |  |  |  |  |  |  |

| Z  | HARDWARE PACKAGE              |           |       |    |                            |             |      |  |  |
|----|-------------------------------|-----------|-------|----|----------------------------|-------------|------|--|--|
| NO | DESCRIPTION                   | FIGURE    | Q'TY  | NO | DESCRIPTION                | FIGURE      | Q'TY |  |  |
| 1  | GLUE 15g                      |           | 1PC   | 10 | FOOT SCREW<br>ø5x23mm      |             | 8PCS |  |  |
| 2  | WOODEN DOWEL<br>\$\phi 8x30mm |           | 20PCS | 11 | LONG SCREW                 | AUTUUTU (B) | 6PCS |  |  |
| 3  | CAM LOCK Ø15x12mm             |           | 12PCS | 12 | ALLEN BOLT<br>M6 x 35mm    |             | 7PCS |  |  |
| 4  | CAM BOLT Ø7x35.5mm            |           | 12PCS | 13 | ALLEN WRENCH               |             | 1PC  |  |  |
| 5  | SCREW                         | antitutt. | 12PCS | 14 | STICKER Ø20mm              |             | 2PCS |  |  |
| 6  | SHORT SCREW<br>Ø3x12mm        |           | 42PCS | 15 | GLIDES L = 400mm           | CR          | 3SET |  |  |
| 7  | HANDLE L=120mm                |           | 3PCS  | 16 | IRON BAR<br>¢4.8x405mm     |             | 2PCS |  |  |
| 8  | HANDLE BOLT<br>Ø4x28mm        |           | 6PCS  | 17 | FLOOR PROTECTOR<br>40x20mm |             | 2PCS |  |  |
| 9  | FOOT 50x50x18mm               |           | 4PCS  |    |                            |             |      |  |  |