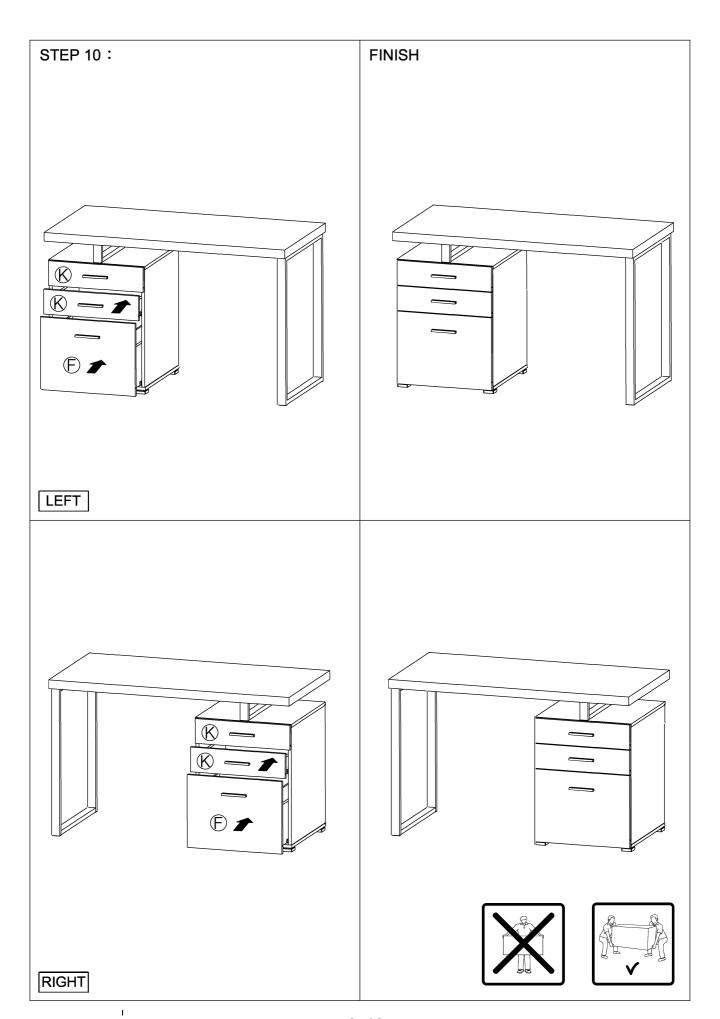

## PARTS IDENTIFICATION:

| . ,                              |     |                                        |  |  |  |  |  |  |
|----------------------------------|-----|----------------------------------------|--|--|--|--|--|--|
| (A) LEFT SIDE PANEL              | 1PC | (I) LARGE RIGHT DRAWER SIDE PANEL 1PC  |  |  |  |  |  |  |
| (B) RIGHT SIDE PANEL             | 1PC | (J) DRAWER BOTTOM PANEL 3PCS           |  |  |  |  |  |  |
| (C) BOTTOM PANEL                 | 1PC | (K) SMALL DRAWER FRONT PANEL 2PCS      |  |  |  |  |  |  |
| (D) SMALL TOP PANEL              | 1PC | (L) SMALL DRAWER BACK PANEL 2PCS       |  |  |  |  |  |  |
| (E) BACK PANEL                   | 1PC | (M) SMALL LEFT DRAWER SIDE PANEL 2PCS  |  |  |  |  |  |  |
| (F) LARGE DRAWER FRONT PANEL     | 1PC | (N) SMALL RIGHT DRAWER SIDE PANEL 2PCS |  |  |  |  |  |  |
| (G) LARGE DRAWER BACK PANEL      | 1PC | (O) LARGE TOP PANEL                    |  |  |  |  |  |  |
| (H) LARGE LEFT DRAWER SIDE PANEL | 1PC | (P) BACK BRACE                         |  |  |  |  |  |  |