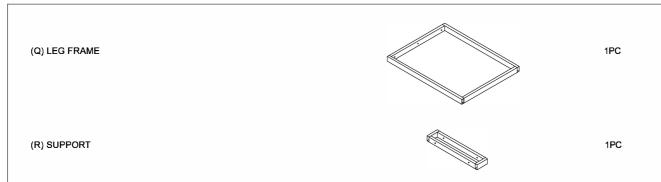

## PARTS IDENTIFICATION:

| . ,                              |     |                                        |  |  |  |  |  |  |
|----------------------------------|-----|----------------------------------------|--|--|--|--|--|--|
| (A) LEFT SIDE PANEL              | 1PC | (I) LARGE RIGHT DRAWER SIDE PANEL 1PC  |  |  |  |  |  |  |
| (B) RIGHT SIDE PANEL             | 1PC | (J) DRAWER BOTTOM PANEL 3PCS           |  |  |  |  |  |  |
| (C) BOTTOM PANEL                 | 1PC | (K) SMALL DRAWER FRONT PANEL 2PCS      |  |  |  |  |  |  |
| (D) SMALL TOP PANEL              | 1PC | (L) SMALL DRAWER BACK PANEL 2PCS       |  |  |  |  |  |  |
| (E) BACK PANEL                   | 1PC | (M) SMALL LEFT DRAWER SIDE PANEL 2PCS  |  |  |  |  |  |  |
| (F) LARGE DRAWER FRONT PANEL     | 1PC | (N) SMALL RIGHT DRAWER SIDE PANEL 2PCS |  |  |  |  |  |  |
| (G) LARGE DRAWER BACK PANEL      | 1PC | (O) LARGE TOP PANEL                    |  |  |  |  |  |  |
| (H) LARGE LEFT DRAWER SIDE PANEL | 1PC | (P) BACK BRACE                         |  |  |  |  |  |  |