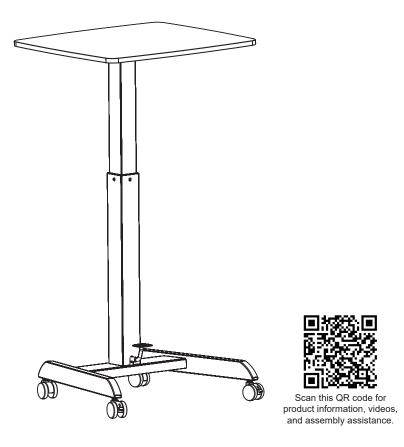

## Step 5 Final Adjustments

• The desk can be raised and lowered using the foot pedal at the base of the column. Use the locking casters when needed to prevent the desk from rolling.

7

Visit us at **www.mount-it.com** for product registration and warranty information.