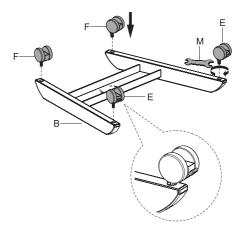

### Step 3 Installing the Casters

• Turn the Base (#B) over and install the casters. Install Non-Locking Casters (#F) on the shorter ends and Locking Casters (#E) should be installed on the longer ends. Tighten until secure using the wrench (#M).