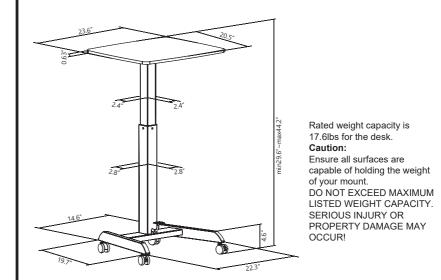

|



#### Mount and Accessories



Check carefully to make sure there are no missing or defective parts. Some hardware provided may not be used. Use the correct mounting hardware suitable for your installation.

#### CHOKING HAZARD. Package includes small parts. Not for children under 3 years. Adult supervision is required.

Missing Parts? Call us at (855) 925-5668 and we will ship replacement parts free of charge.

#### **DIMENSIONS & WEIGHT CAPACITY**



### Step 1 Install the Desktop Connector

• Install the Desktop Connector (#D) to the top of the column using Bolts (#H). Ensure the connector is oriented as shown in the image. Tighten the bolts using 4mm Hex Wrench (#K).



## Step 2 Install the Desktop

• Lay the Desktop (#C) upside down on a soft surface and carefully place the Column on top of it, aligning the holes on the two parts, ensure the longer end of the desktop is facing the same direction as the foot pedal. Attach the column using Bolts (#I) and Hex Wrench (#K).



### Step 3 Installing the Casters

• Turn the Base (#B) over and install the casters. Install Non-Locking Casters (#F) on the shorter ends and Locking Casters (#E) should be installed on the longer ends. Tighten until secure using the wrench (#M).



#### Step 4