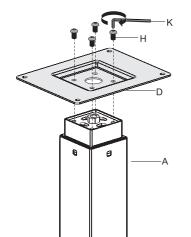

### Step 1 Install the Desktop Connector

• Install the Desktop Connector (#D) to the top of the column using Bolts (#H). Ensure the connector is oriented as shown in the image. Tighten the bolts using 4mm Hex Wrench (#K).