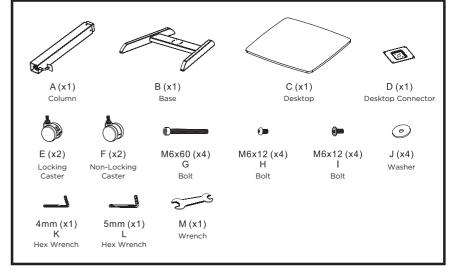

### Step 1 Install the Desktop Connector

• Install the Desktop Connector (#D) to the top of the column using Bolts (#H). Ensure the connector is oriented as shown in the image. Tighten the bolts using 4mm Hex Wrench (#K).

## Step 2 Install the Desktop

• Lay the Desktop (#C) upside down on a soft surface and carefully place the Column on top of it, aligning the holes on the two parts, ensure the longer end of the desktop is facing the same direction as the foot pedal. Attach the column using Bolts (#I) and Hex Wrench (#K).

### Step 3 Installing the Casters

• Turn the Base (#B) over and install the casters. Install Non-Locking Casters (#F) on the shorter ends and Locking Casters (#E) should be installed on the longer ends. Tighten until secure using the wrench (#M).

#### Step 4 Connect the Column to the Base

• Connect the Column (#A) to theBase (#B) using Bolts (#G) and Washers (#J) from the underside, through the 4 holes pictured here. Ensure the foot pedal on the base of the column is facing the longer end of the base and tighten until secure using 5mm Hex Wrench (#L).