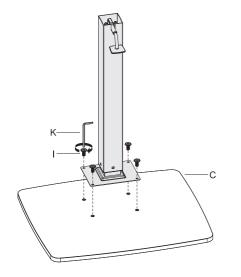

## Step 2 Install the Desktop

• Lay the Desktop (#C) upside down on a soft surface and carefully place the Column on top of it, aligning the holes on the two parts, ensure the longer end of the desktop is facing the same direction as the foot pedal. Attach the column using Bolts (#I) and Hex Wrench (#K).