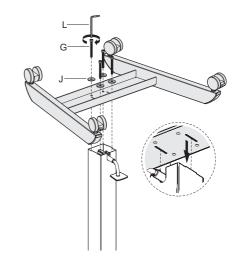

#### Step 4 Connect the Column to the Base

• Connect the Column (#A) to theBase (#B) using Bolts (#G) and Washers (#J) from the underside, through the 4 holes pictured here. Ensure the foot pedal on the base of the column is facing the longer end of the base and tighten until secure using 5mm Hex Wrench (#L).