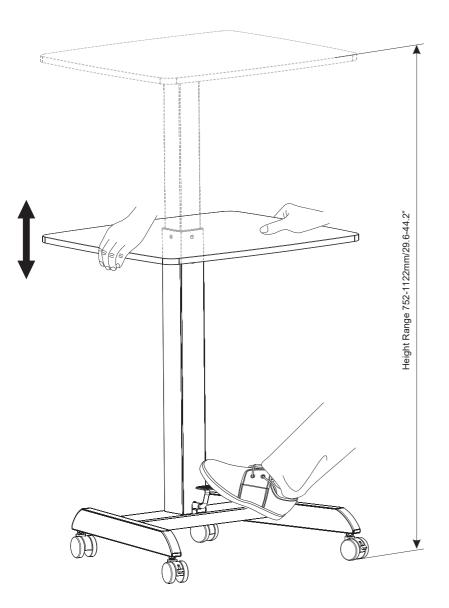

#### **DIMENSIONS & WEIGHT CAPACITY**

## Step 5 Final Adjustments

• The desk can be raised and lowered using the foot pedal at the base of the column. Use the locking casters when needed to prevent the desk from rolling.

7

Visit us at **www.mount-it.com** for product registration and warranty information.