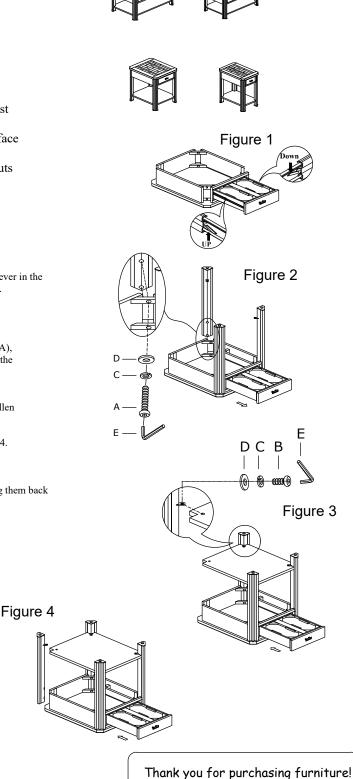

## **INSTRUCTIONS:**

- 1. Remove the drawer by fully extending it to expose the lever in the track. Release by pushing on lever one up and one down.

  As shown in Figure 1
- 2. Turn the top upside down on a clean soft surface.
- 3. Attach the three legs to the drawer box top using Bolt (A), Lock Washer (C) and Flat Washer (D) and tighten with the Allen Wrench (E). As Shown in Figure 2.
- 4. Attach the shelf to the leg using Bolt (B), Lock Washer (C) and Flat Washer (D) and tighten with the Allen Wrench (E). As Shown in Figure 3.
- 5. Repeat steps 3, 4 for the fourth leg. As shown in Figure 4.
- 6. Tighten all bolts before setting table back upright.
- Turn the table upright and replace the drawers by sliding them back into the track.