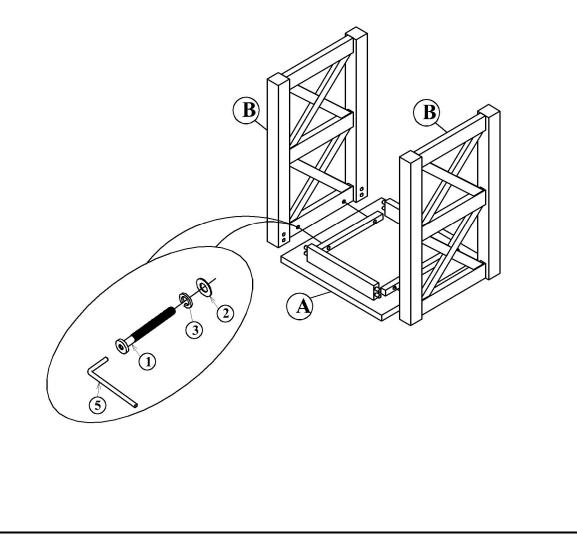

# **STEP 1**

Attach side frame (B) to the top (A) with bolt (1), washer (2) and (3) as shown below. Tighten with Allen key (5).