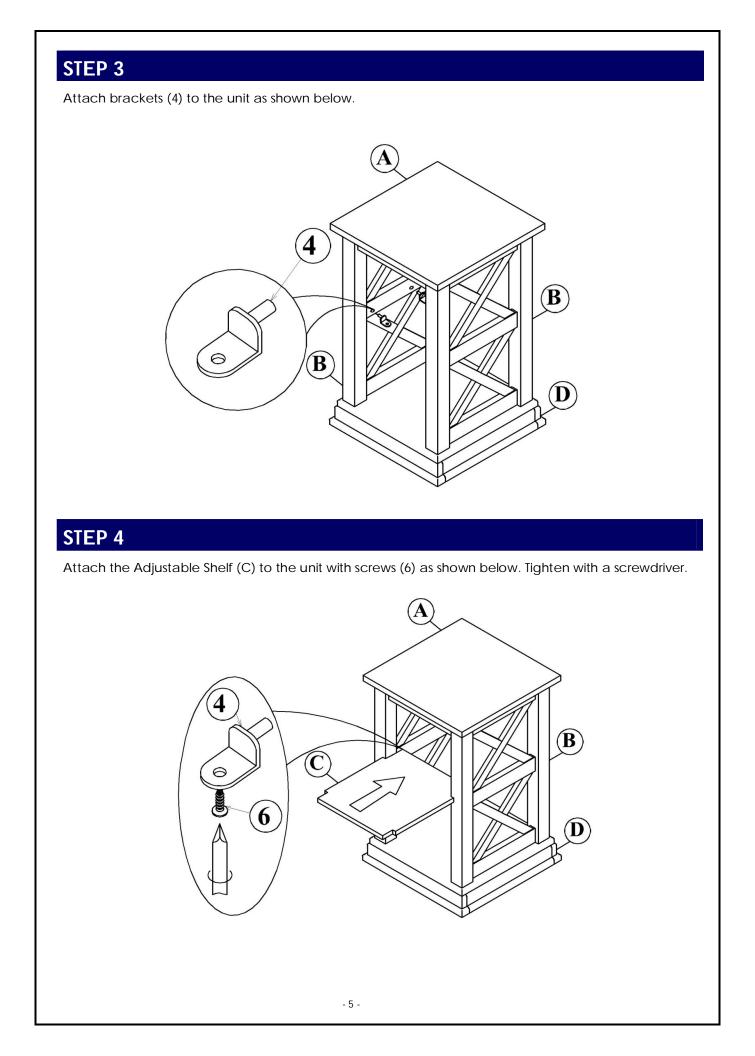

| Description                | Qty | Sketch | NO | Description                | Qty | Sketch        |
|----|----------------------------|-----|--------|----|----------------------------|-----|---------------|
| 1  | Long bolt<br>(M6x35mm)     | 8   |        | 2  | Flat washer<br>(Φ6.5x16mm) | 8   | Ø             |
| З  | Lock washer<br>(Ф6.5x11mm) | 8   | D      | 4  | Shelf support<br>bracket   | 4   |               |
| 5  | Allen key<br>(4X80mm)      | 1   |        | 6  | Screw<br>(M3.5X15mm)       | 4   | <b>≻</b> ₩₩₩► |

# **STEP 1**

Attach side frame (B) to the top (A) with bolt (1), washer (2) and (3) as shown below. Tighten with Allen key (5).



# STEP 2

Attach bottom panel (D) to the side frame (B) with bolt (1), washer (2) and (3) as shown below. Tighten with Allen key (5).