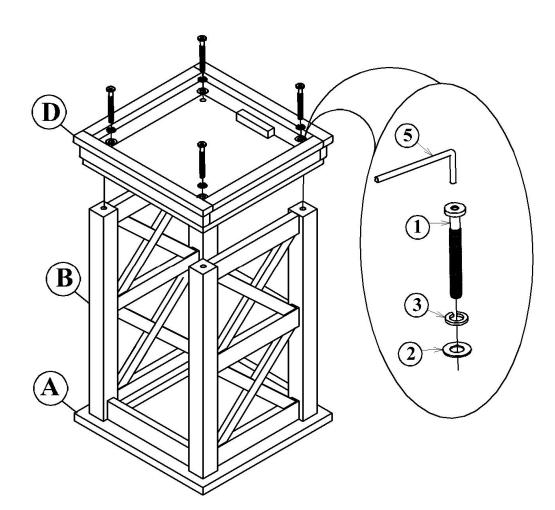

# STEP 2

Attach bottom panel (D) to the side frame (B) with bolt (1), washer (2) and (3) as shown below. Tighten with Allen key (5).