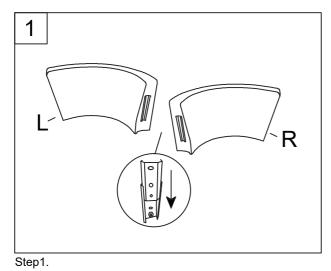

| PARTS LIST (NO TOOLS REQUIRED) |                |       |     |     |                |       |     |
|--------------------------------|----------------|-------|-----|-----|----------------|-------|-----|
| NO.                            | DESCRIPTION    | PARTS | QTY | NO. | DESCRIPTION    | PARTS | QTY |
| L                              | Left Backrest  |       | 1   | R   | Right Backrest |       | 1   |
| Α                              | Backrest Cover |       | 1   | В   | Seat           |       | 1   |
| С                              | Middle Pillow  |       | 1   | D   | Side Pillows   |       | 2   |
| Е                              | Seat Cushion   |       | 1   | F   | Swivel Base    |       | 1   |
| G                              | Flat Washers   | 0     | 7   | н   | Bolts          |       | 7   |
| I                              | Spring Washers |       | 7   | J   | Wrench         |       | 1   |
| K                              | Nuts           |       | 7   | М   | Felt Pads      | 0     | 12  |