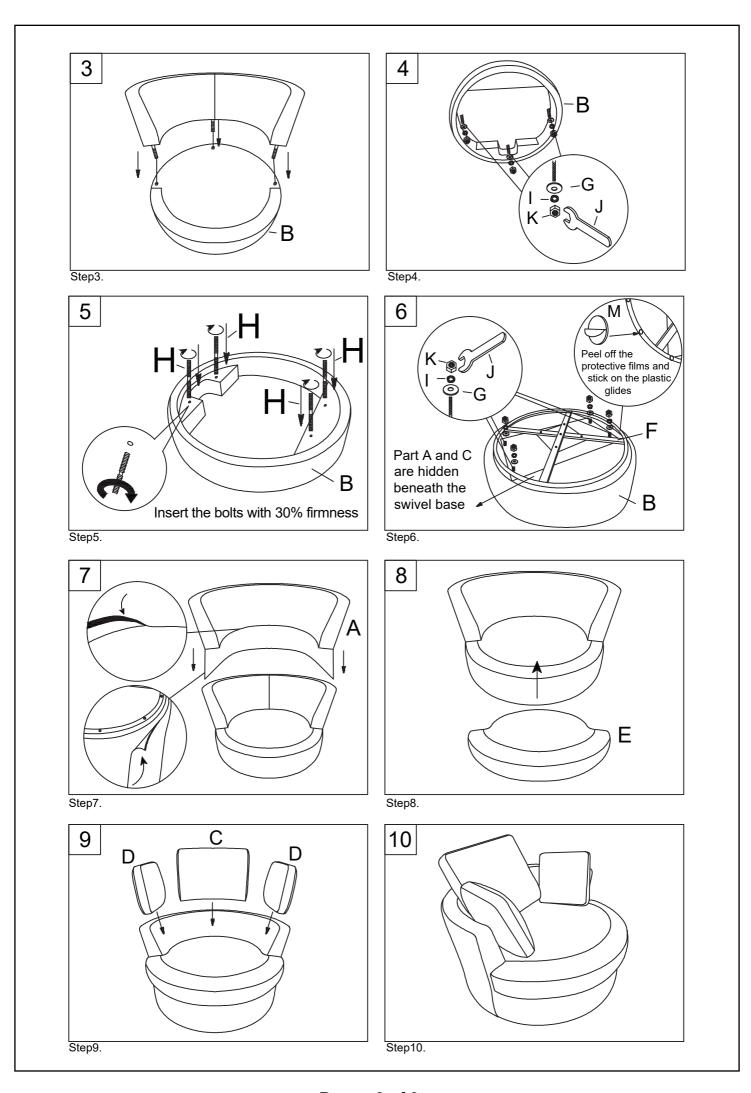

## ASSEMBLY INSTRUCTION

Thank you for purchasing this quality product. Be sure to check all the packing material carefully for small parts, which may have come loose inside the carton during shipment. Identify and count all parts and compare with the HARDWARE LIST below.

| PARTS LIST (NO TOOLS REQUIRED) |                |       |     |     |                |       |     |
|--------------------------------|----------------|-------|-----|-----|----------------|-------|-----|
| NO.                            | DESCRIPTION    | PARTS | QTY | NO. | DESCRIPTION    | PARTS | QTY |
| L                              | Left Backrest  |       | 1   | R   | Right Backrest |       | 1   |
| Α                              | Backrest Cover |       | 1   | В   | Seat           |       | 1   |
| С                              | Middle Pillow  |       | 1   | D   | Side Pillows   |       | 2   |
| Е                              | Seat Cushion   |       | 1   | F   | Swivel Base    |       | 1   |
| G                              | Flat Washers   | 0     | 7   | н   | Bolts          |       | 7   |
| I                              | Spring Washers |       | 7   | J   | Wrench         |       | 1   |
| K                              | Nuts           |       | 7   | М   | Felt Pads      | 0     | 12  |

Hardware Pack Location: In the corner of inside carton

Page 3 of 3