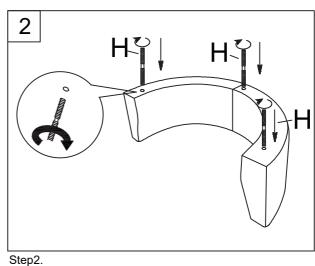

| PARTS LIST (NO TOOLS REQUIRED) |                |       |     |     |                |       |     |
|--------------------------------|----------------|-------|-----|-----|----------------|-------|-----|
| NO.                            | DESCRIPTION    | PARTS | QTY | NO. | DESCRIPTION    | PARTS | QTY |
| L                              | Left Backrest  |       | 1   | R   | Right Backrest |       | 1   |
| Α                              | Backrest Cover |       | 1   | В   | Seat           |       | 1   |
| С                              | Middle Pillow  |       | 1   | D   | Side Pillows   |       | 2   |
| Е                              | Seat Cushion   |       | 1   | F   | Swivel Base    |       | 1   |
| G                              | Flat Washers   | 0     | 7   | н   | Bolts          |       | 7   |
| I                              | Spring Washers |       | 7   | J   | Wrench         |       | 1   |
| K                              | Nuts           |       | 7   | М   | Felt Pads      | 0     | 12  |