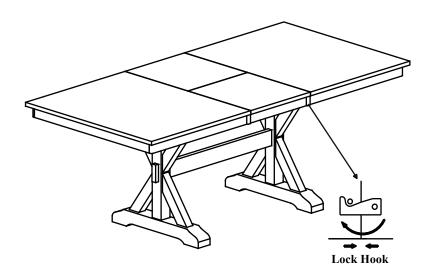

### STEP 3

**3.1-**Unlock the hook lock from underneath the table Top and pull the table from both ends. Attached Base assembly to the table top mounting plate using the suply hardware as shown on Fig.3

### STEP 5

**5.1**-Push table top from both ends to close.Lock the hooks underneath the table.