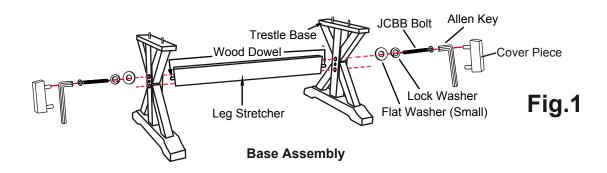

### STEP 1

**1.1-** Step 1.1 Attach the Leg stretcher to the Trestle using the suplie hardware as shown on Fig.1 Add wood cover piece as shown on Fig.1