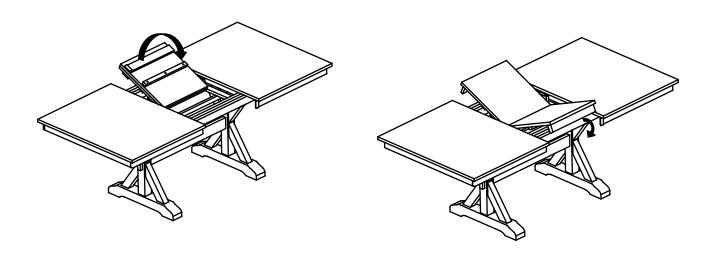

### STEP 4

- **4.1**-Lift both leaves from the compartment.
- **4.2**-Flip up the aprons and unfold leaf and place the leaf on the table top surface carefully.

### STEP 5

**5.1**-Push table top from both ends to close.Lock the hooks underneath the table.