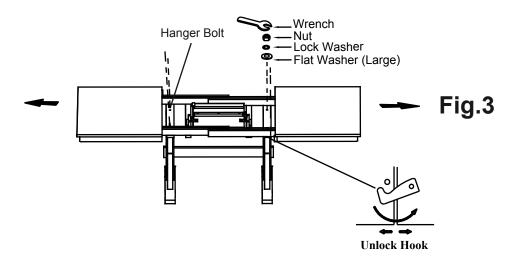

### STEP 3

**3.1-**Unlock the hook lock from underneath the table Top and pull the table from both ends. Attached Base assembly to the table top mounting plate using the suply hardware as shown on Fig.3