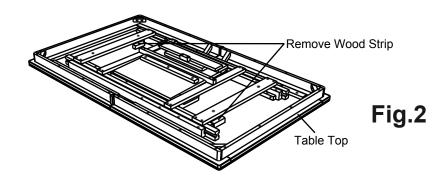

#### STEP 2

**2.1-** Place the Table Top upside down on a soft Protective surface such as a carpet. **REMOVE AND DISCARD THE TEMPORARY WOOD STRIP MARKED AS "REMOVE"** as shown on Fig 2 .Once wood strip is remove flip table to upright position.