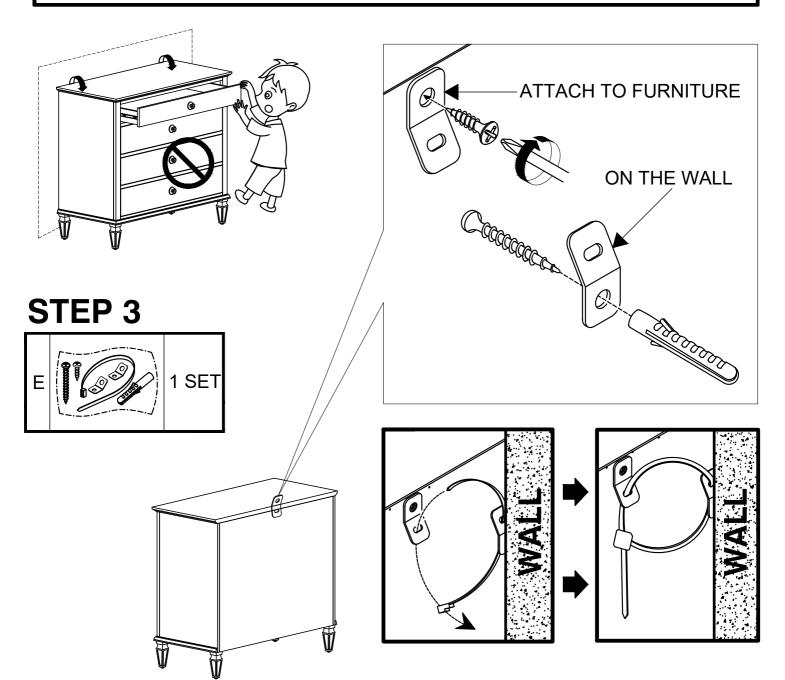

## **HARDWARE LIST**

| Α | BOLT- Ø1/4" x 1-3/4"     |   | 8 PCS |
|---|--------------------------|---|-------|
| В | LOCK WASHER - Ø1/4"      |   | 8 PCS |
| С | FLAT WASHER - Ø1/4"x5/8" | 0 | 8 PCS |
| D | ALLEN KEY -1/4"          |   | 1 PC  |
| Е | ANTI TIP KIT             |   | 1 SET |

## Children have died from furniture tipover. To reduce the risk of furniture tipover :

- ALWAYS install tipover restraint provided.
- NEVER put a TV on the product.
- NEVER allow children to stand, climb, or hang on any drawers, doors or shelves.
- NEVER open more than one drawer at a time.
- Place heaviest items in the lowest drawers.