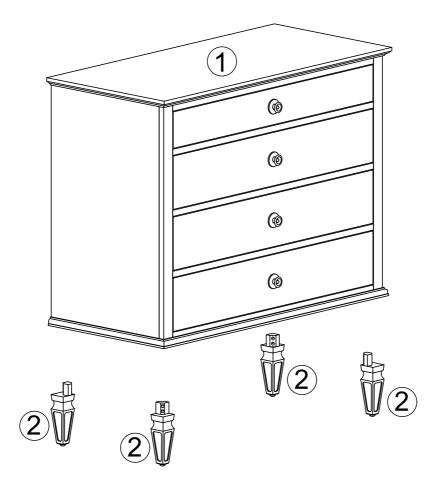

# **PARTS LIST**

| 1 | DRESSER TOP | 1 PC  |
|---|-------------|-------|
| 2 | LEG         | 4 PCS |