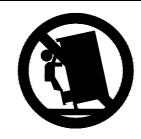

### **AWARNING**

## Children have died from furniture tipover. To reduce the risk of furniture tipover :

- ALWAYS install tipover restraint provided.
- NEVER put a TV on the product.
- NEVER allow children to stand, climb, or hang on any drawers, doors or shelves.
- NEVER open more than one drawer at a time.
- Place heaviest items in the lowest drawers.