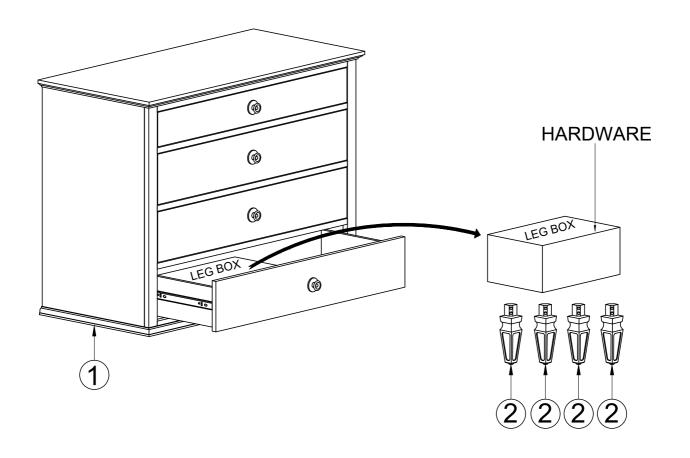

#### STEP 1

LOCATE PARTS AND HARDWARE FROM DRAWER.

**@** 

# **PARTS LIST**

| 1 | DRESSER TOP | 1 PC  |
|---|-------------|-------|
| 2 | LEG         | 4 PCS |

## **HARDWARE LIST**

| Α | BOLT- Ø1/4" x 1-3/4"     |   | 8 PCS |
|---|--------------------------|---|-------|
| В | LOCK WASHER - Ø1/4"      |   | 8 PCS |
| С | FLAT WASHER - Ø1/4"x5/8" | 0 | 8 PCS |
| D | ALLEN KEY -1/4"          |   | 1 PC  |
| Е | ANTI TIP KIT             |   | 1 SET |