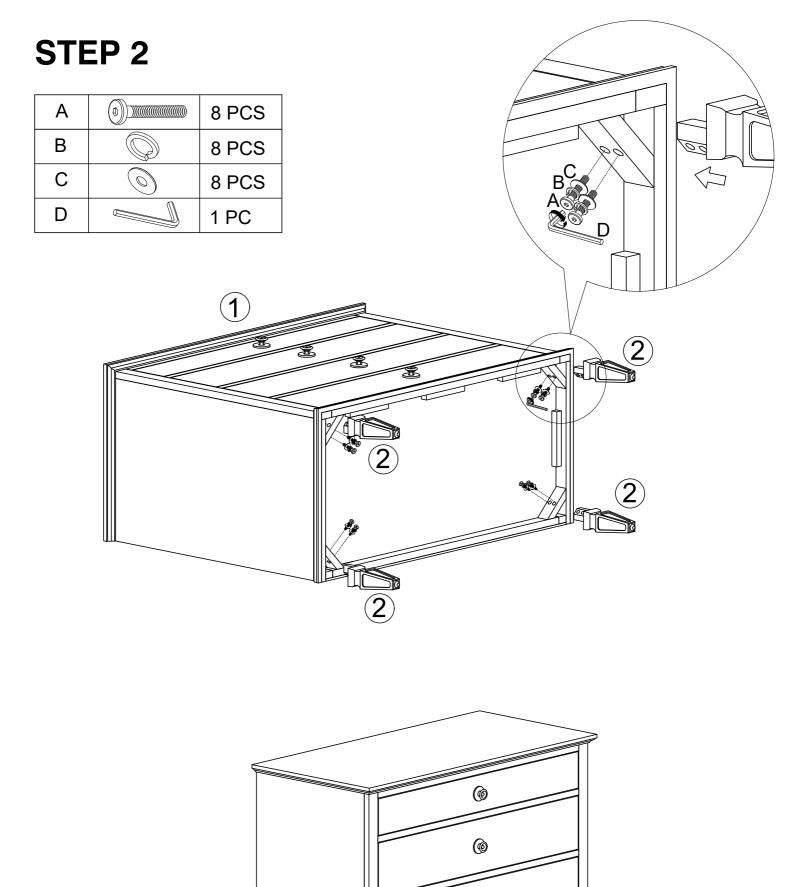

## **HARDWARE LIST**

| Α | BOLT- Ø1/4" x 1-3/4"     |   | 8 PCS |
|---|--------------------------|---|-------|
| В | LOCK WASHER - Ø1/4"      |   | 8 PCS |
| С | FLAT WASHER - Ø1/4"x5/8" | 0 | 8 PCS |
| D | ALLEN KEY -1/4"          |   | 1 PC  |
| Е | ANTI TIP KIT             |   | 1 SET |