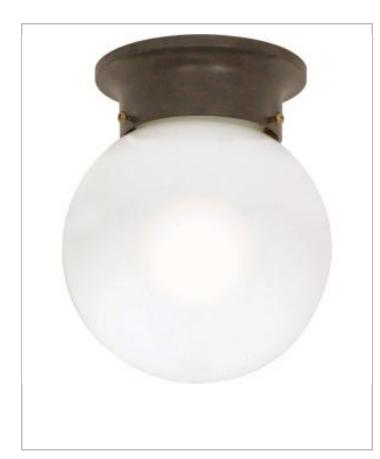

## General

| Style                     | Utility |
|---------------------------|---------|
| Number of Lamps           | 1       |
| Height (in.)              | 7.25    |
| Width (in.)               | 6.00    |
| Indoor or Outdoor Fixture | Indoor  |

| Specifications    |              |
|-------------------|--------------|
| Base              | Medium       |
| Bulb Type         | Incandescent |
| Max Wattage       | 60           |
| Voltage           | 120V         |
| Bulb Included     | No           |
| Glass Description | White        |
| Weight (lb.)      | 1.31         |
| Fixture Type      | Flush Mount  |
| Fixture Material  | Glass        |