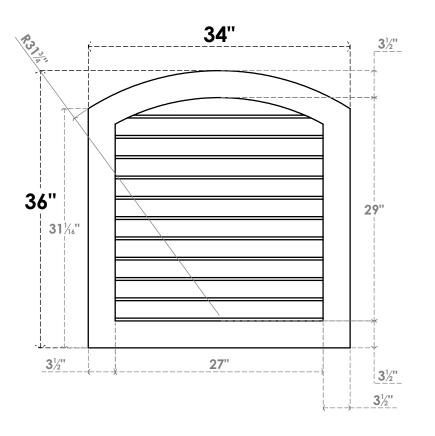

## GVPAR34X3601SN

34"W X 36"H ARCH TOP SURFACE MOUNT PVC GABLE VENT: NON-FUNCTIONAL, W/ 3-1/2"W X 1"P STANDARD FRAME

**FRONT** 

SIDE

LOUVER HEIGHT: 2 5/8"

LOUVER QTY: 11

EKENA MILLWORK 2300 WEST MAIN ST. CLARKSVILLE, TX 75426 TOLL FREE: 866-607-0453 WWW.EKENAMILLWORK.COM