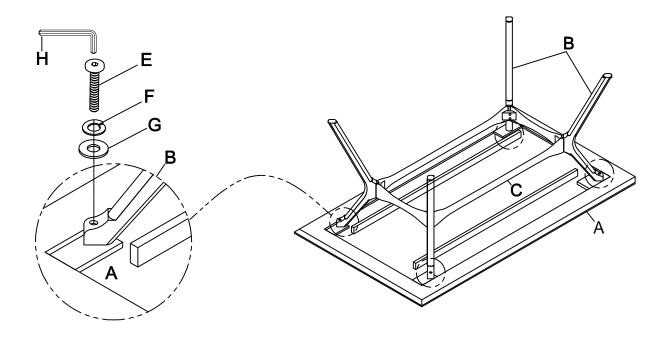

## **ASSEMBLY INSTRUCTION**

Attached four Legs(B) to the Leg Frame(C). Use Bolt(D) Lock Washer(F) and Flat Washer(G) on holes of Leg Frame(C). Turn the Allen Key(H) in Allen Bolt(D).

Attached Leg Frame(C) to the Table Top(A). Use Allen Bolt(E) Lock Washer(F) and Flat Washer(G) on holes of Table Top(A). Turn the Allen Key(H) in Allen Bolt(E).