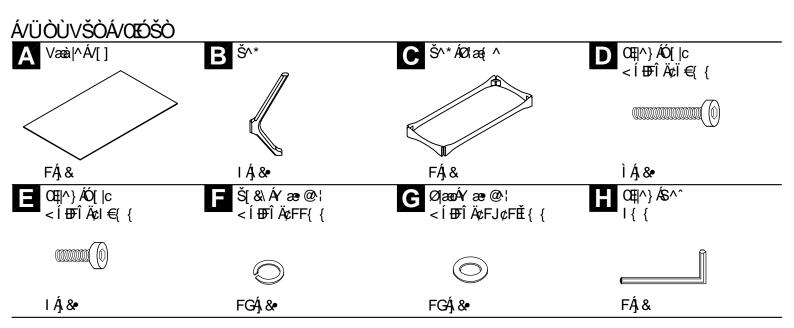

## **ASSEMBLY INSTRUCTION**

Attached four Legs(B) to the Leg Frame(C). Use Bolt(D) Lock Washer(F) and Flat Washer(G) on holes of Leg Frame(C). Turn the Allen Key(H) in Allen Bolt(D).

Attached Leg Frame(C) to the Table Top(A). Use Allen Bolt(E) Lock Washer(F) and Flat Washer(G) on holes of Table Top(A). Turn the Allen Key(H) in Allen Bolt(E).