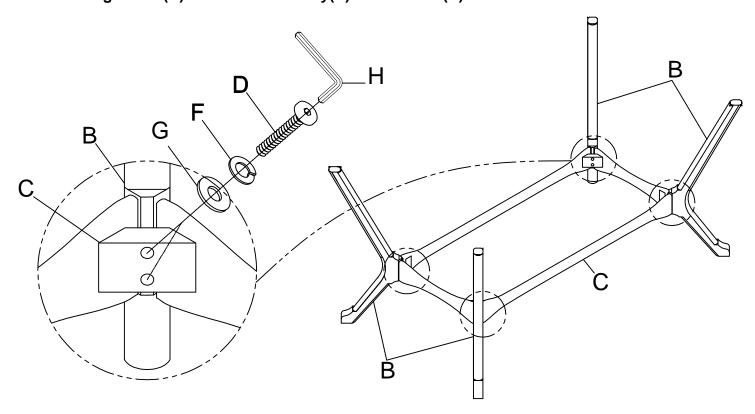

## **ASSEMBLY INSTRUCTION**

Attached four Legs(B) to the Leg Frame(C). Use Bolt(D) Lock Washer(F) and Flat Washer(G) on holes of Leg Frame(C). Turn the Allen Key(H) in Allen Bolt(D).

Attached Leg Frame(C) to the Table Top(A). Use Allen Bolt(E) Lock Washer(F) and Flat Washer(G) on holes of Table Top(A). Turn the Allen Key(H) in Allen Bolt(E).