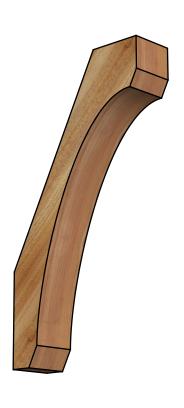

## BRC04X14X26LEC00RWR

4"W X 14"D X 26"H LEGACY ROUGH SAWN BRACE, WESTERN RED CEDAR

**FRONT** 

**EKENA MILLWORK** 2300 WEST MAIN ST. CLARKSVILLE, TX 75426 TOLL FREE: 866-607-0453 WWW.EKENAMILLWORK.COM