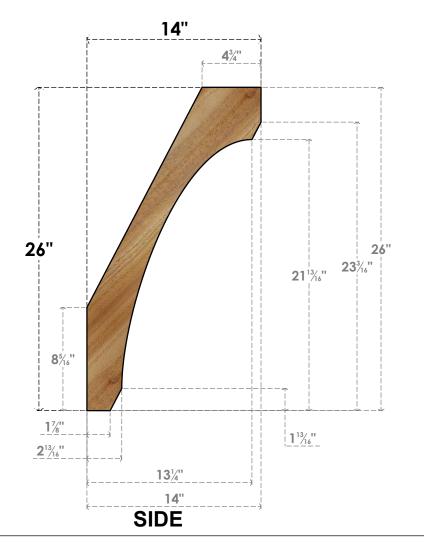

## BRC04X14X26LEC00RWR

4"W X 14"D X 26"H LEGACY ROUGH SAWN BRACE, WESTERN RED CEDAR

**FRONT** 

**EKENA MILLWORK** 2300 WEST MAIN ST. CLARKSVILLE, TX 75426 TOLL FREE: 866-607-0453 WWW.EKENAMILLWORK.COM