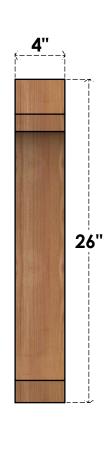

## BRC04X14X26LEC00RWR

4"W X 14"D X 26"H LEGACY ROUGH SAWN BRACE, WESTERN RED CEDAR

**FRONT** 

**EKENA MILLWORK** 2300 WEST MAIN ST. CLARKSVILLE, TX 75426 TOLL FREE: 866-607-0453 WWW.EKENAMILLWORK.COM