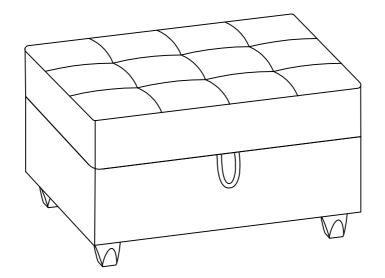

### STEP 2 COMPLETE

Inner Size: 29.00"W X 21.00"D X 7.50"H

Note: Dimension tolerance ±5%