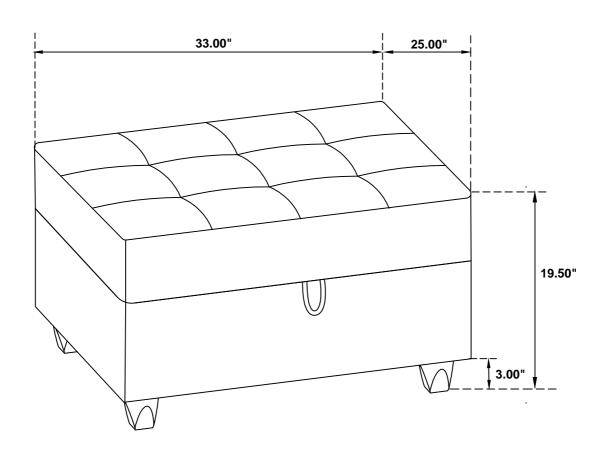

# Storage Ottoman

### STEP 2 COMPLETE

Inner Size: 29.00"W X 21.00"D X 7.50"H

Note: Dimension tolerance ±5%