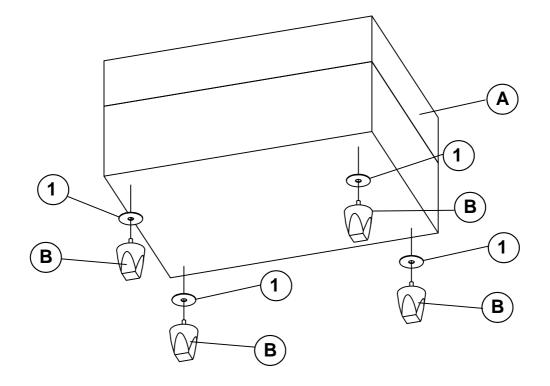

## PARTS IDENTIFICATION

A OTTOMAN FRAME

1PC

B LEG

4PCS

#### HARDWARE IDENTIFICATION

1 PLASTIC WASHER (5MMx 3MM - BLK)

4PCS

## STEP 1