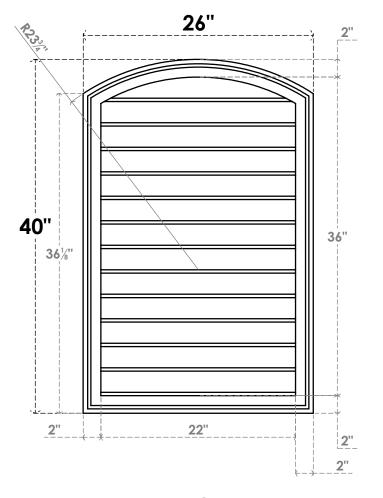

## GVPAR26X4002SN

26"W X 40"H ARCH TOP SURFACE MOUNT PVC GABLE VENT: NON-FUNCTIONAL, W/ 2"W X 1-1/2"P **BRICKMOULD FRAME** 

**FRONT** 

SIDE

LOUVER HEIGHT: 2 3/4"

LOUVER QTY: 13

**EKENA MILLWORK** 2300 WEST MAIN ST. CLARKSVILLE, TX 75426 TOLL FREE: 866-607-0453 WWW.EKENAMILLWORK.COM