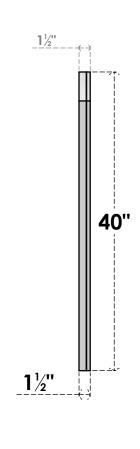

## GVPAR26X4002SN

26"W X 40"H ARCH TOP SURFACE MOUNT PVC GABLE VENT: NON-FUNCTIONAL, W/ 2"W X 1-1/2"P **BRICKMOULD FRAME** 

**FRONT** 

SIDE

LOUVER HEIGHT: 2 3/4"

LOUVER QTY: 13

**EKENA MILLWORK** 2300 WEST MAIN ST. CLARKSVILLE, TX 75426 TOLL FREE: 866-607-0453 WWW.EKENAMILLWORK.COM