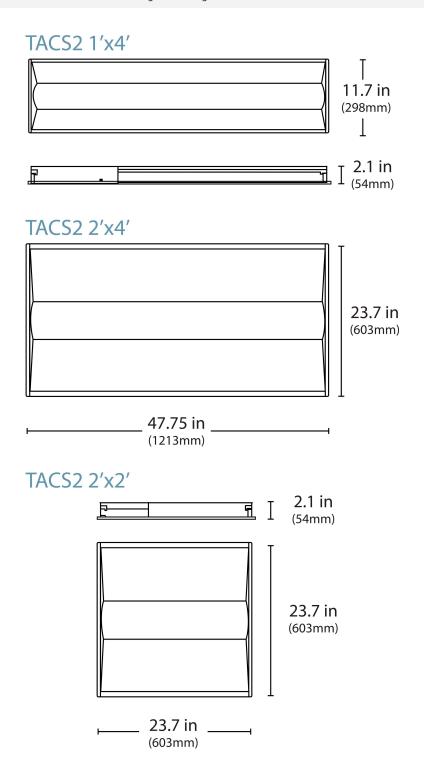

For the installation: if you are unsure about the installation or maintenance of the luminaires, consult a qualified licensed electrician and check your local electrical code.
- To prevent wiring damage or abrasion, do not expose wiring to edge of sheet metal or other sharp objects.
  Do not make alter any open holes in an enclosure of wiring or electrical components during kit installation.
  Turn off electrical power at fuse or circuit breaker box before wiring fixture to power supply.
  Turn off the power when you perform any maintenance.
  Verify that supply voltage is correct by comparing it with the luminaire label information.
  All wiring connections should be capped with UL approved wire connectors.
  Wait until fixture has cooled down before installing or servicing the fixture.