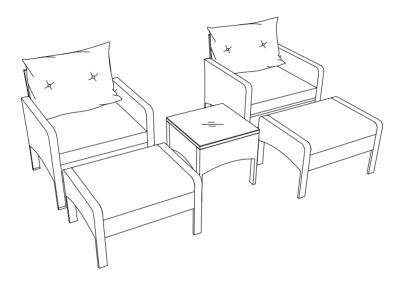

5Pcs Rattan Sofa Set



# **Before You Start**

- ▲ Please read all instructions carefully.
- ▲ Retain instructions for future reference.
- ▲ Separate and count all parts and hardware.
- ▲ We recommend that, where possible, all items are assembled near to the area in which they will be placed in use, to avoid moving the product unnecessarily once assembled.
- Always place the product on a flat, steady and stable surface.
- ▲ Keep all small parts and packaging materials for this product away from babies and children as they potentially pose a serious choking hazard.



## **Return / Damage Claim Instructions**

▲ DO NOT discard the box / original packaging.

In case a return is required, the item must be returned in original box. Without this your return will not be accepted.

### ▲ Take