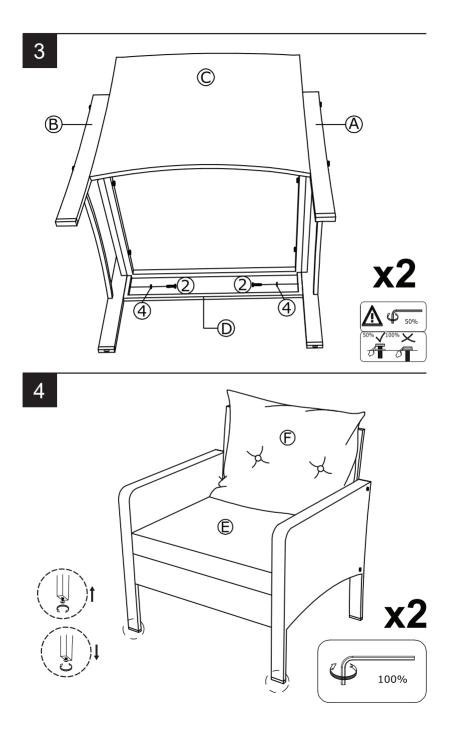

# **Before You Start**

- ▲ Please read all instructions carefully.
- ▲ Retain instructions for future reference.
- ▲ Separate and count all parts and hardware.
- ▲ We recommend that, where possible, all items are assembled near to the area in which they will be placed in use, to avoid moving the product unnecessarily once assembled.
- Always place the product on a flat, steady and stable surface.
- ▲ Keep all small parts and packaging materials for this product away from babies and children as they potentially pose a serious choking hazard.