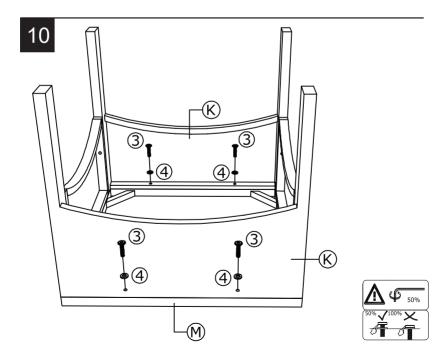

# **Before You Start**

- ▲ Please read all instructions carefully.
- ▲ Retain instructions for future reference.
- ▲ Separate and count all parts and hardware.
- ▲ We recommend that, where possible, all items are assembled near to the area in which they will be placed in use, to avoid moving the product unnecessarily once assembled.
- Always place the product on a flat, steady and stable surface.
- ▲ Keep all small parts and packaging materials for this product away from babies and children as they potentially pose a serious choking hazard.