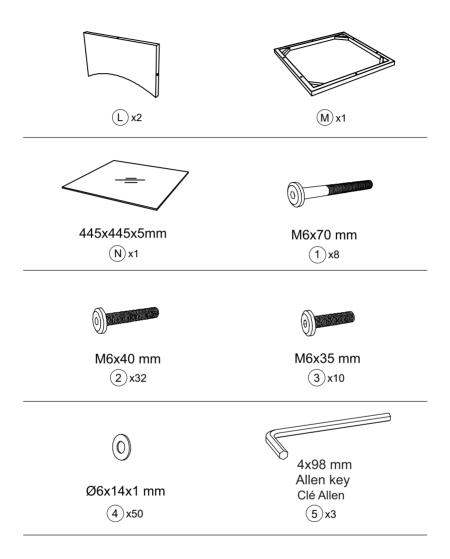

l packaging.

In case a return is required, the item must be returned in original box. Without this your return will not be accepted.

### ▲ Take a photo of the box markings.

A photo of the markings (text) on the side of the box is required in case a part is needed for replacement. This helps our staff identify your product number to ensure you receive the correct parts.

### A Take a photo of the damaged part (if applicable).

A photo of the damage is always required to file a claim and get your replacement or refund processed quickly. Please make sure you have the box even if it is damaged.

### $\underline{\wedge}$ Send us an email with the images requested.

Email us directly from marketplace where your item was purchased with the attached images and a description of your claim.









#