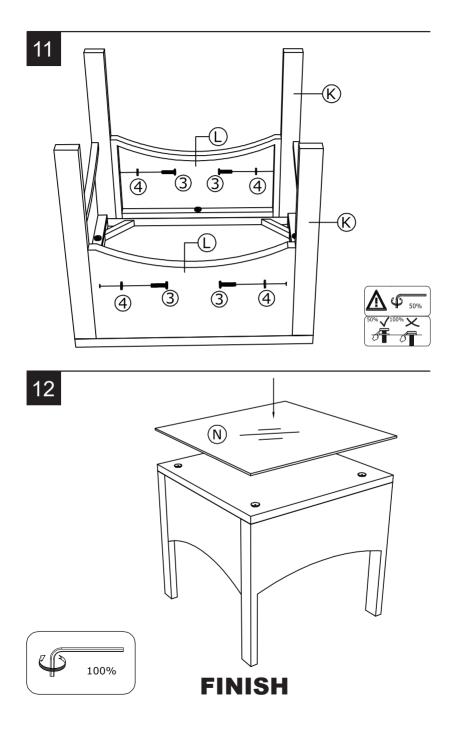

# **Before You Start**

- ▲ Please read all instructions carefully.
- ▲ Retain instructions for future reference.
- ▲ Separate and count all parts and hardware.
- ▲ We recommend that, where possible, all items are assembled near to the area in which they will be placed in use, to avoid moving the product unnecessarily once assembled.
- Always place the product on a flat, steady and stable surface.
- ▲ Keep all small parts and packaging materials for this product away from babies and children as they potentially pose a serious choking hazard.