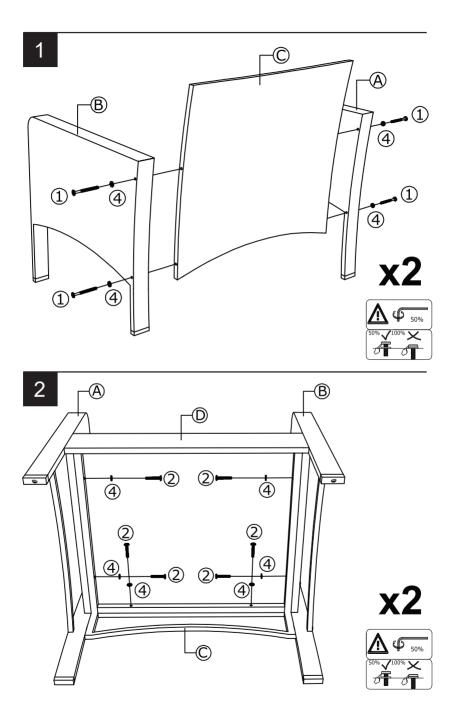

# **Before You Start**

- ▲ Please read all instructions carefully.
- ▲ Retain instructions for future reference.
- ▲ Separate and count all parts and hardware.
- ▲ We recommend that, where possible, all items are assembled near to the area in which they will be placed in use, to avoid moving the product unnecessarily once assembled.
- Always place the product on a flat, steady and stable surface.
- ▲ Keep all small parts and packaging materials for this product away from babies and children as they potentially pose a serious choking hazard.