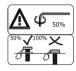

# **Before You Start**

- ▲ Please read all instructions carefully.
- ▲ Retain instructions for future reference.
- ▲ Separate and count all parts and hardware.
- ▲ We recommend that, where possible, all items are assembled near to the area in which they will be placed in use, to avoid moving the product unnecessarily once assembled.
- Always place the product on a flat, steady and stable surface.
- ▲ Keep all small parts and packaging materials for this product away from babies and children as they potentially pose a serious choking hazard.