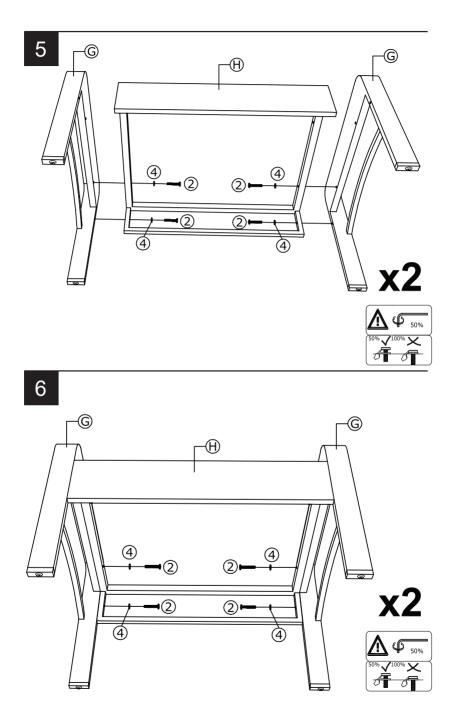

# **Before You Start**

- ▲ Please read all instructions carefully.
- ▲ Retain instructions for future reference.
- ▲ Separate and count all parts and hardware.
- ▲ We recommend that, where possible, all items are assembled near to the area in which they will be placed in use, to avoid moving the product unnecessarily once assembled.
- Always place the product on a flat, steady and stable surface.
- ▲ Keep all small parts and packaging materials for this product away from babies and children as they potentially pose a serious choking hazard.