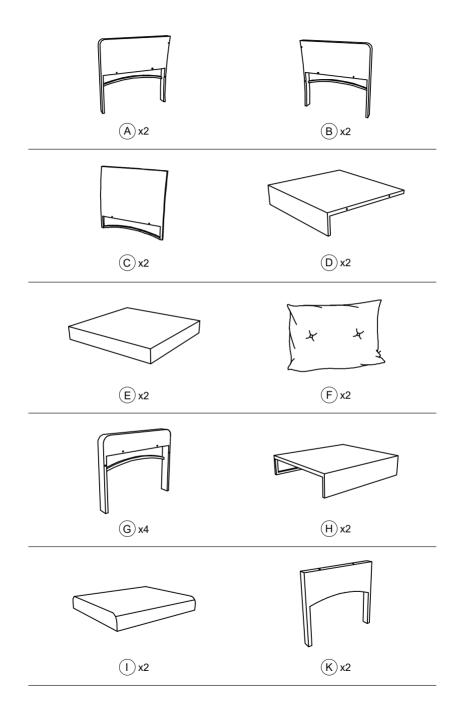

nal packaging.

In case a return is required, the item must be returned in original box. Without this your return will not be accepted.

### ▲ Take a photo of the box markings.

A photo of the markings (text) on the side of the box is required in case a part is needed for replacement. This helps our staff identify your product number to ensure you receive the correct parts.

### A Take a photo of the damaged part (if applicable).

A photo of the damage is always required to file a claim and get your replacement or refund processed quickly. Please make sure you have the box even if it is damaged.

### $\underline{\wedge}$ Send us an email with the images requested.

Email us directly from marketplace where your item was purchased with the attached images and a description of your claim.









#