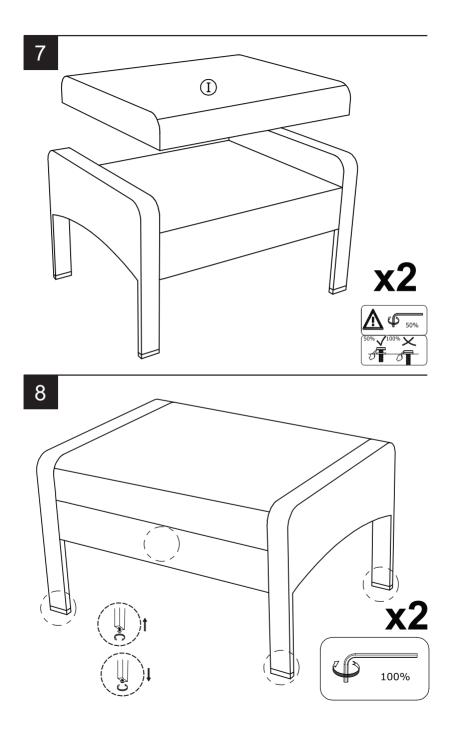

# **Before You Start**

- ▲ Please read all instructions carefully.
- ▲ Retain instructions for future reference.
- ▲ Separate and count all parts and hardware.
- ▲ We recommend that, where possible, all items are assembled near to the area in which they will be placed in use, to avoid moving the product unnecessarily once assembled.
- Always place the product on a flat, steady and stable surface.
- ▲ Keep all small parts and packaging materials for this product away from babies and children as they potentially pose a serious choking hazard.