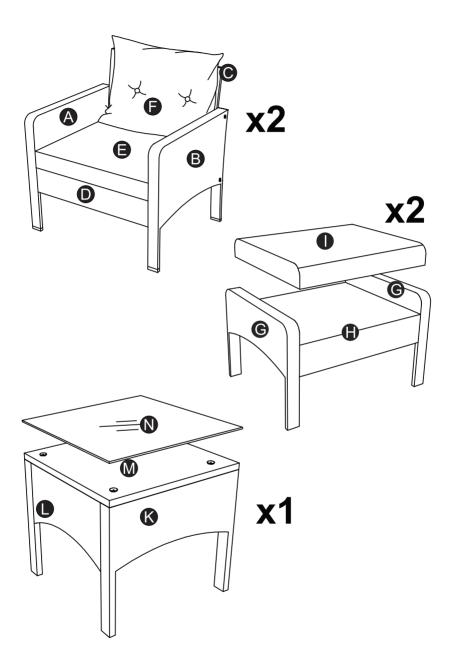

ginal packaging.

In case a return is required, the item must be returned in original box. Without this your return will not be accepted.

### ▲ Take a photo of the box markings.

A photo of the markings (text) on the side of the box is required in case a part is needed for replacement. This helps our staff identify your product number to ensure you receive the correct parts.

### A Take a photo of the damaged part (if applicable).

A photo of the damage is always required to file a claim and get your replacement or refund processed quickly. Please make sure you have the box even if it is damaged.

### $\underline{\wedge}$ Send us an email with the images requested.

Email us directly from marketplace where your item was purchased with the attached images and a description of your claim.









#