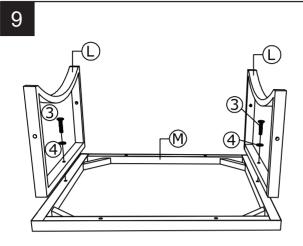

# **Before You Start**

- ▲ Please read all instructions carefully.
- ▲ Retain instructions for future reference.
- ▲ Separate and count all parts and hardware.
- ▲ We recommend that, where possible, all items are assembled near to the area in which they will be placed in use, to avoid moving the product unnecessarily once assembled.
- Always place the product on a flat, steady and stable surface.
- ▲ Keep all small parts and packaging materials for this product away from babies and children as they potentially pose a serious choking hazard.