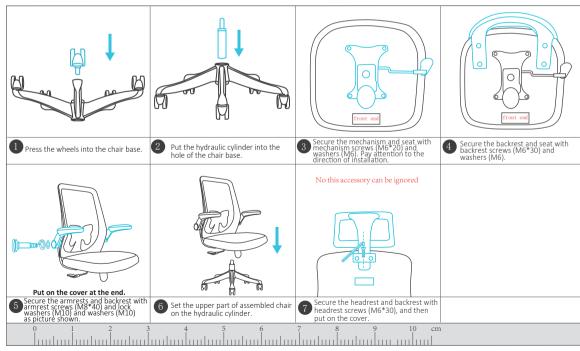

Note: Before installing the chair, please sort the screws and measure the length of the screws for easy installation.

## Assembled Instructions (Subject to actual size)

Note: Before installing the chair, please sort the screws and measure the length of the screws for easy installation.