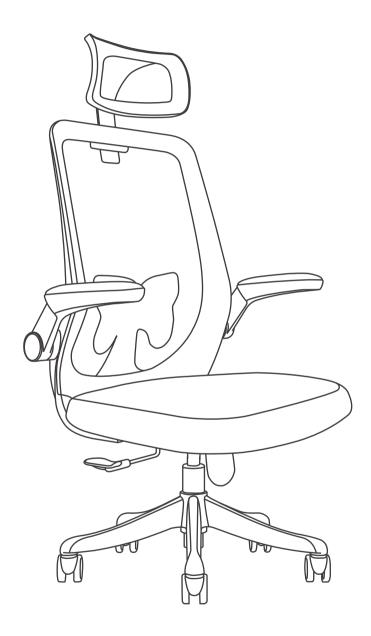

## Assembled Instructions (Subject to actual size)

Note: Before installing the chair, please sort the screws and measure the length of the screws for easy installation.