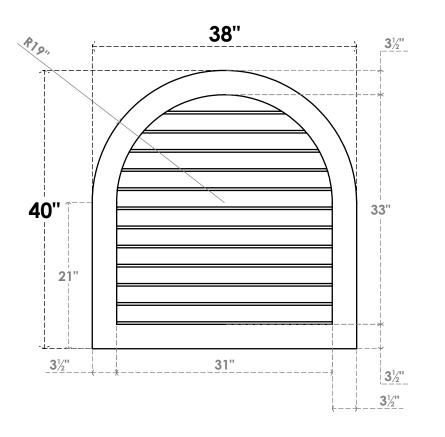

## GVPRT38X4001SN

38"W X 40"H ROUND TOP SURFACE MOUNT PVC GABLE VENT: NON-FUNCTIONAL, W/ 3-1/2"W X 1"P STANDARD FRAME

**FRONT** 

SIDE

LOUVER HEIGHT: 2 3/4"

LOUVER QTY: 12

1. INSTALLATION TO BE COMPLETED IN ACCORDANCE WITH MANUFACTURER'S SPECIFICATIONS. 2. DRAWING MAY NOT BE TO SCALE