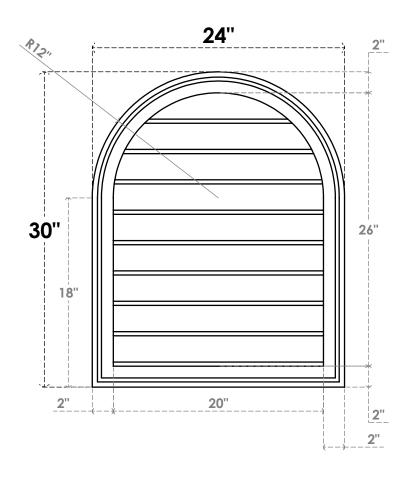

## GVPRT24X3002SN

24"W X 30"H ROUND TOP SURFACE MOUNT PVC GABLE VENT: NON-FUNCTIONAL, W/ 2"W X 1-1/2"P BRICKMOULD FRAME

LOUVER HEIGHT: 2 7/8"

LOUVER QTY: 9

**FRONT** 

SIDE

1. INSTALLATION TO BE COMPLETED IN ACCORDANCE WITH MANUFACTURER'S SPECIFICATIONS. 2. DRAWING MAY NOT BE TO SCALE