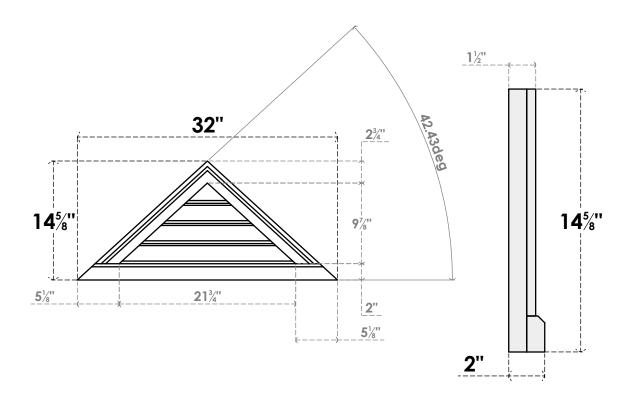

## GVPTR32X1503SF

32"W X 14-5/8"H TRIANGLE SURFACE MOUNT PVC GABLE VENT 11/12 PITCH: FUNCTIONAL, W/ 2"W X 2"P BRICKMOULD SILL FRAME

**VENTING AREA: 8.14 SQ IN** LOUVER HEIGHT: 2 1/2"

LOUVER QTY: 4

**FRONT** 

SIDE

1. INSTALLATION TO BE COMPLETED IN ACCORDANCE WITH MANUFACTURER'S SPECIFICATIONS. 2. DRAWING MAY NOT BE TO SCALE

3. THIS DRAWING IS INTENDED FOR DESIGN AND PLANNING PURPOSES ONLY.

4. ALL INFORMATION CONTAINED HEREIN WAS CURRENT AT THE TIME OF DEVELOPMENT BUT MUST BE REVIEWED AND APPROVED BY THE PRODUCT MANUFACTURER TO BE CONSIDERED ACCURATE.