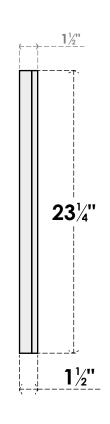

## GVPTR62X2302SN

62"W X 23-1/4"H TRIANGLE SURFACE MOUNT PVC GABLE VENT 9/12 PITCH: NON-FUNCTIONAL, W/ 2"W X 1-1/2"P BRICKMOULD FRAME

**FRONT** 

SIDE

LOUVER HEIGHT: 2 5/8"

LOUVER QTY: 7

1. INSTALLATION TO BE COMPLETED IN ACCORDANCE WITH MANUFACTURER'S SPECIFICATIONS. 2. DRAWING MAY NOT BE TO SCALE