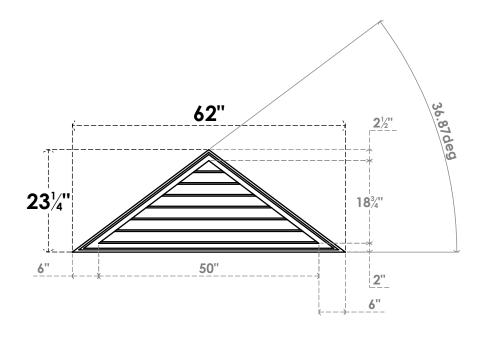

## GVPTR62X2302SN

62"W X 23-1/4"H TRIANGLE SURFACE MOUNT PVC GABLE VENT 9/12 PITCH: NON-FUNCTIONAL, W/ 2"W X 1-1/2"P BRICKMOULD FRAME

**FRONT** 

SIDE

LOUVER HEIGHT: 2 5/8"

LOUVER QTY: 7

1. INSTALLATION TO BE COMPLETED IN ACCORDANCE WITH MANUFACTURER'S SPECIFICATIONS. 2. DRAWING MAY NOT BE TO SCALE