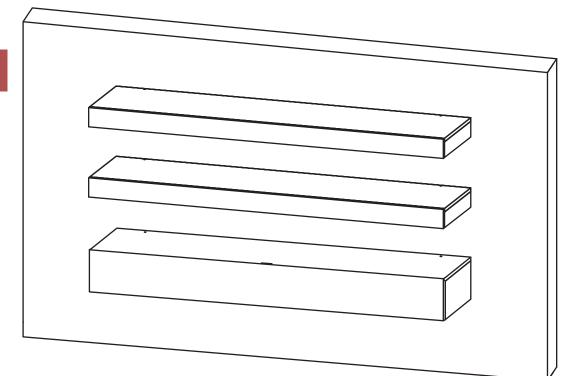

3

PLEASE CONSULT LOCAL EXPERT IF NEEDED FOR WALL MOUNTING

\*ARRANGE IN ANY WAY YOU LIKE

NOTE: Please read all instructions carefully before starting assembly. Also, we recommend that the unit is fully assembled on a level surface. Two people are recommended to assemble this product. DO NOT over torque screws and bolts.