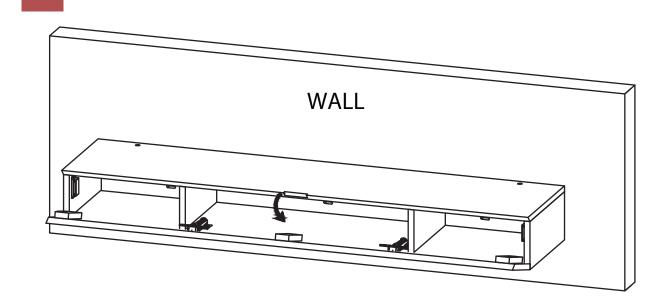

6

Please check contents before assembly. If any items are missing or damaged, do not take the unit back to the store. Call (775) 629-5029 or email: service@merryproducts.com for customer service and we will save you time by correcting any problems directly for you.