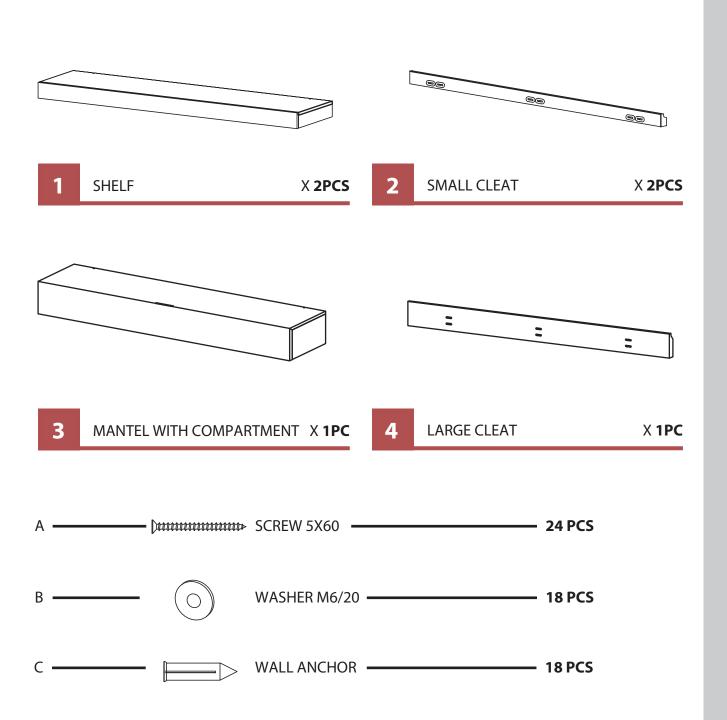

NOTE: Please read all instructions carefully before starting assembly. Also, we recommend that the unit is fully assembled on a level surface. Two people are recommended to assemble this product. DO NOT over torque screws and bolts.