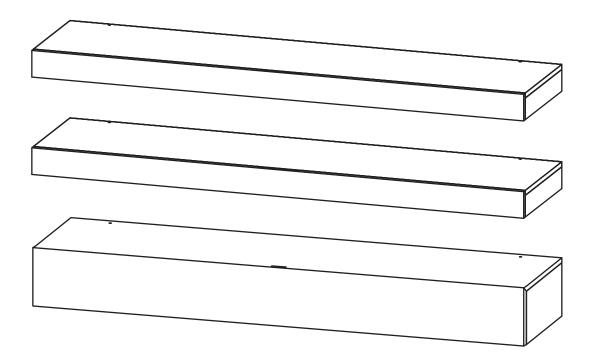

#### north**beam**"

Distressed Floating Shelf Set With Hidden Storage (3 Pcs) SLF0340115010