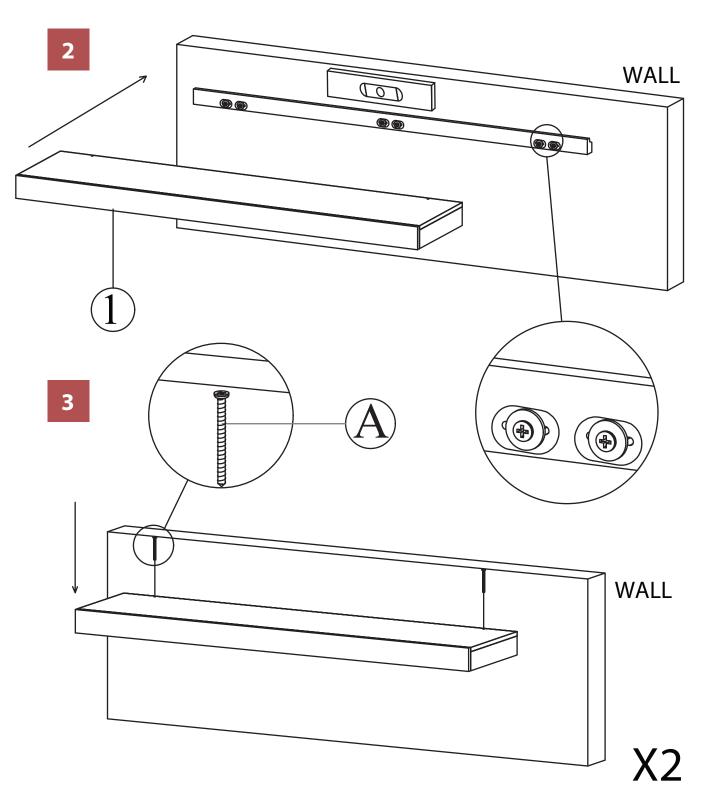

3

PLEASE CONSULT LOCAL EXPERT IF NEEDED FOR WALL MOUNTING

\*ARRANGE IN ANY WAY YOU LIKE

NOTE: Please read all instructions carefully before starting assembly. Also, we recommend that the unit is fully assembled on a level surface. Two people are recommended to assemble this product. DO NOT over torque screws and bolts.