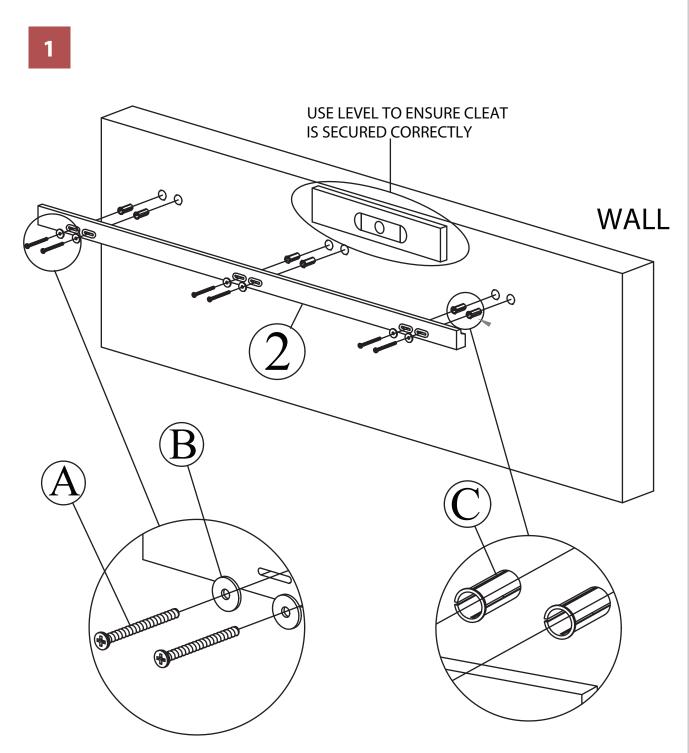

1

PLEASE CONSULT LOCAL EXPERT IF NEEDED FOR WALL MOUNTING

NOTE: Please read all instructions carefully before starting assembly. Also, we recommend that the unit is fully assembled on a level surface. Two people are recommended to assemble this product. DO NOT over torque screws and bolts.