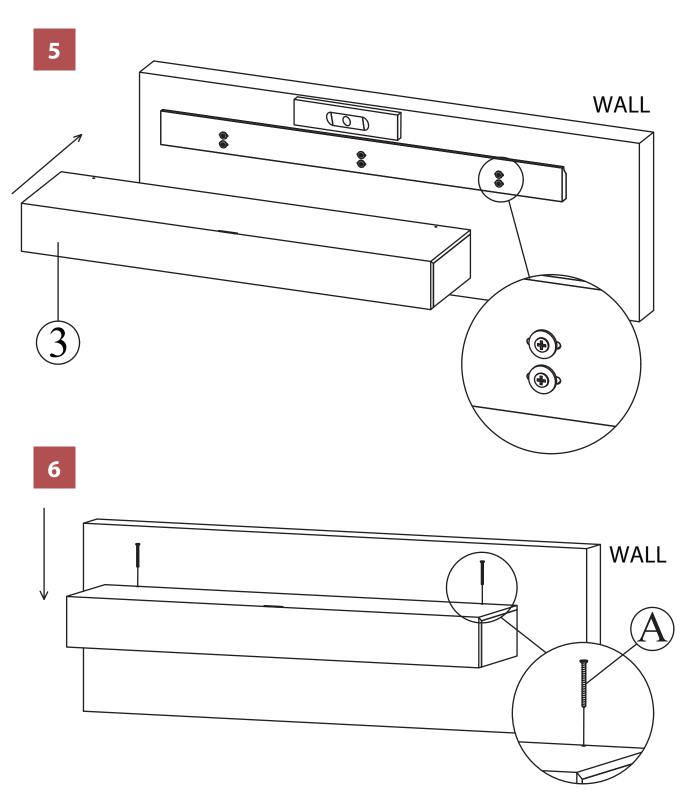

1

PLEASE CONSULT LOCAL EXPERT IF NEEDED FOR WALL MOUNTING

NOTE: Please read all instructions carefully before starting assembly. Also, we recommend that the unit is fully assembled on a level surface. Two people are recommended to assemble this product. DO NOT over torque screws and bolts.