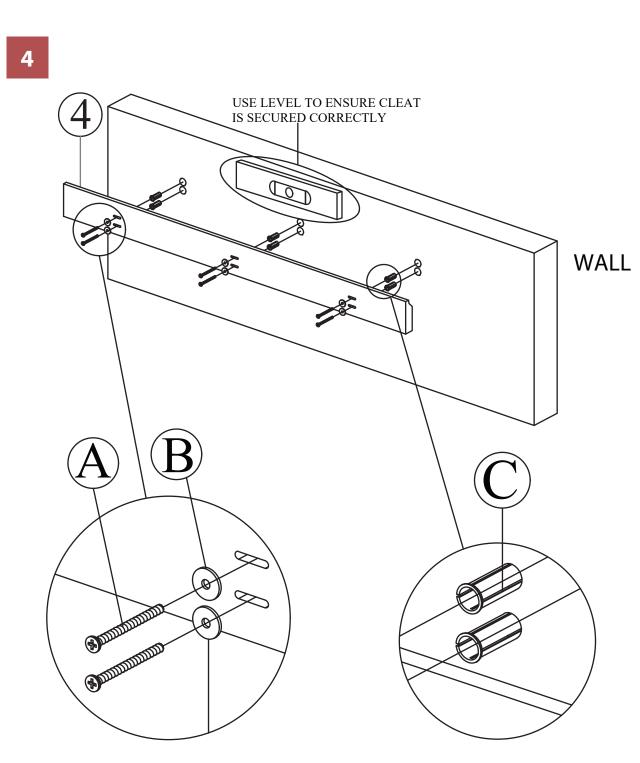

1

PLEASE CONSULT LOCAL EXPERT IF NEEDED FOR WALL MOUNTING

NOTE: Please read all instructions carefully before starting assembly. Also, we recommend that the unit is fully assembled on a level surface. Two people are recommended to assemble this product. DO NOT over torque screws and bolts.