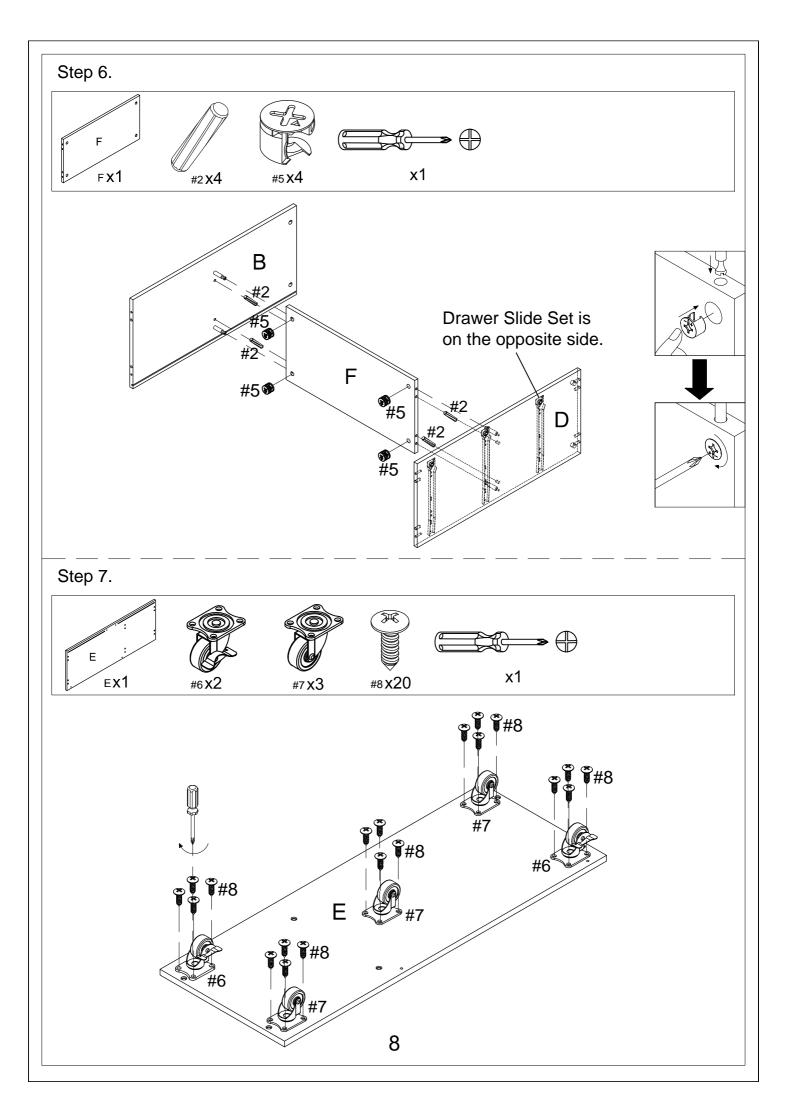

### HARDWARE LIST

|                  |                           | <u> </u>           | 1               |                  |
|------------------|---------------------------|--------------------|-----------------|------------------|
| #1               | #2                        | #3                 | #4              | #5               |
|                  |                           |                    |                 |                  |
| Ø7*38mm          | Ø8*30mm                   | Ø3.5*25mm          | Ø6*35mm         | Ø15*9mm          |
| Screw            | Wood Dowel                | Screw              | Cam-bolt        | Cam-lock         |
| 6 PCS (Extra 2)  | 16PCS (Extra 4)           | 12PCS (Extra 4)    | 26PCS (Extra 4) | 26PCS(Extra 4)   |
| #6               | #7                        | #8                 | #9              | #10              |
|                  |                           |                    |                 |                  |
| 3"               | 3"                        | Ø4.5*13mm          |                 | Ø3.5*14mm        |
| Caster With Lock | Caster                    | Screw              | Back Bracket    | Screw            |
| 2 PCS            | 3 PCS                     | 20 PCS (Extra 2)   | 12 PCS          | 38 PCS (Extra 8) |
| #11              | #12                       | #13                | #14             | #15              |
|                  |                           |                    | <b>D</b>        |                  |
| 150*32*Ø12mm     | 310*60*Ø10mm              | M4*22mm            | M6*10mm         | M5*25mm          |
| Handle           | Towel Bar                 | Round Head<br>Bolt | Bolt            | Bolt             |
| 2 PCS            | 1 PC                      | 7 PCS (Extra 2)    | 4 PCS           | 2 PCS            |
| #16              | #17                       | #18                | #19             | #20              |
| 4mm              | 70147140                  | 30*22*1mm          |                 |                  |
| Allen Wrench     | 70*17*13mm<br>Door Magnet | Door Small Plate   | Handle          | Top Hinge        |
| 1 PC             | 1 PC                      | 2 PCS              | 3 PCS           | 4 PCS            |
| #21              | #22                       | #23                |                 |                  |
|                  |                           | Ø3*12mm            |                 |                  |
| Support Rail     | Slipper Guide             | Screw              |                 |                  |
| 1 PC             | 1 PC                      | 2 PCS              |                 |                  |