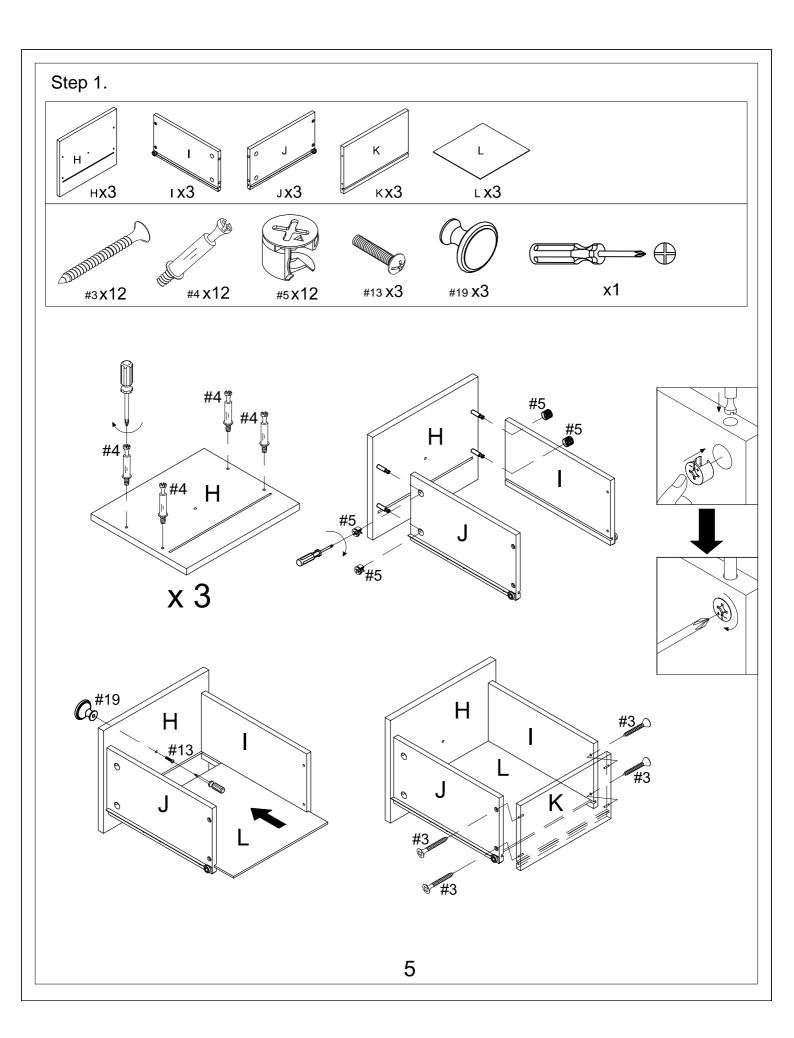

### HARDWARE LIST

|                  |                           | <u> </u>           | 1               |                  |
|------------------|---------------------------|--------------------|-----------------|------------------|
| #1               | #2                        | #3                 | #4              | #5               |
|                  |                           |                    |                 |                  |
| Ø7*38mm          | Ø8*30mm                   | Ø3.5*25mm          | Ø6*35mm         | Ø15*9mm          |
| Screw            | Wood Dowel                | Screw              | Cam-bolt        | Cam-lock         |
| 6 PCS (Extra 2)  | 16PCS (Extra 4)           | 12PCS (Extra 4)    | 26PCS (Extra 4) | 26PCS(Extra 4)   |
| #6               | #7                        | #8                 | #9              | #10              |
|                  |                           |                    |                 |                  |
| 3"               | 3"                        | Ø4.5*13mm          |                 | Ø3.5*14mm        |
| Caster With Lock | Caster                    | Screw              | Back Bracket    | Screw            |
| 2 PCS            | 3 PCS                     | 20 PCS (Extra 2)   | 12 PCS          | 38 PCS (Extra 8) |
| #11              | #12                       | #13                | #14             | #15              |
|                  |                           |                    | <b>D</b>        |                  |
| 150*32*Ø12mm     | 310*60*Ø10mm              | M4*22mm            | M6*10mm         | M5*25mm          |
| Handle           | Towel Bar                 | Round Head<br>Bolt | Bolt            | Bolt             |
| 2 PCS            | 1 PC                      | 7 PCS (Extra 2)    | 4 PCS           | 2 PCS            |
| #16              | #17                       | #18                | #19             | #20              |
| 4mm              | 70147140                  | 30*22*1mm          |                 |                  |
| Allen Wrench     | 70*17*13mm<br>Door Magnet | Door Small Plate   | Handle          | Top Hinge        |
| 1 PC             | 1 PC                      | 2 PCS              | 3 PCS           | 4 PCS            |
| #21              | #22                       | #23                |                 |                  |
|                  |                           | Ø3*12mm            |                 |                  |
| Support Rail     | Slipper Guide             | Screw              |                 |                  |
| 1 PC             | 1 PC                      | 2 PCS              |                 |                  |