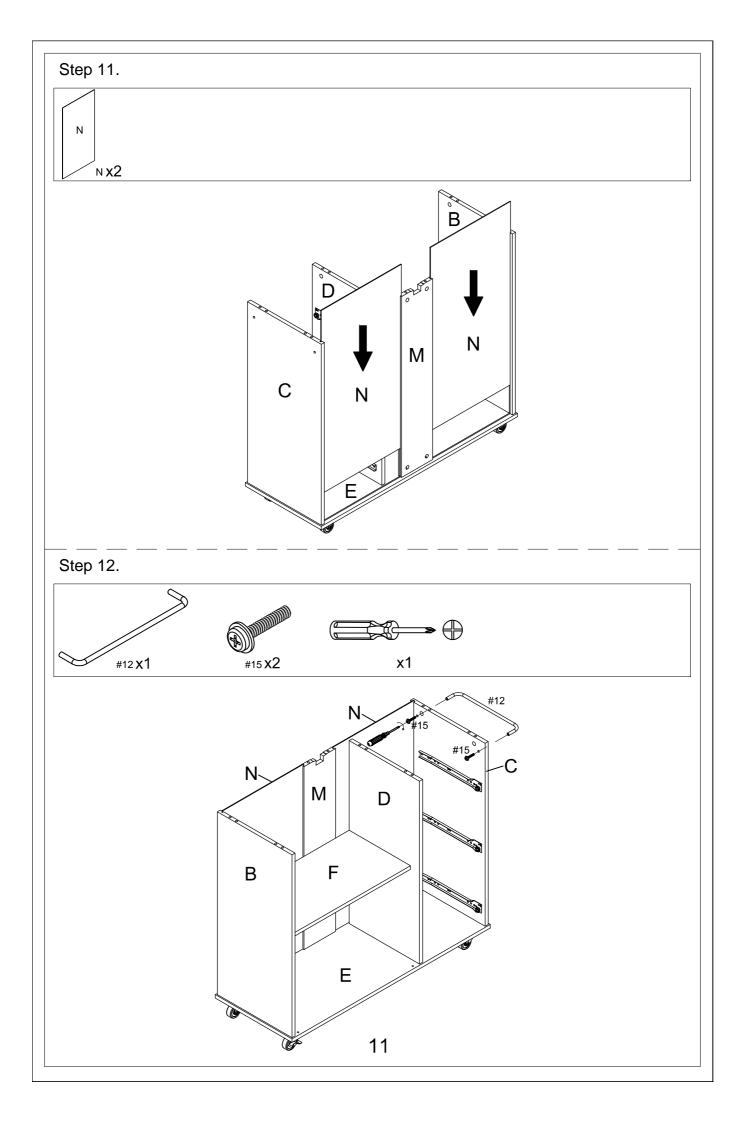

### HARDWARE LIST

|                  |                           | <u> </u>           | 1               |                  |
|------------------|---------------------------|--------------------|-----------------|------------------|
| #1               | #2                        | #3                 | #4              | #5               |
|                  |                           |                    |                 |                  |
| Ø7*38mm          | Ø8*30mm                   | Ø3.5*25mm          | Ø6*35mm         | Ø15*9mm          |
| Screw            | Wood Dowel                | Screw              | Cam-bolt        | Cam-lock         |
| 6 PCS (Extra 2)  | 16PCS (Extra 4)           | 12PCS (Extra 4)    | 26PCS (Extra 4) | 26PCS(Extra 4)   |
| #6               | #7                        | #8                 | #9              | #10              |
|                  |                           |                    |                 |                  |
| 3"               | 3"                        | Ø4.5*13mm          |                 | Ø3.5*14mm        |
| Caster With Lock | Caster                    | Screw              | Back Bracket    | Screw            |
| 2 PCS            | 3 PCS                     | 20 PCS (Extra 2)   | 12 PCS          | 38 PCS (Extra 8) |
| #11              | #12                       | #13                | #14             | #15              |
|                  |                           |                    | <b>D</b>        |                  |
| 150*32*Ø12mm     | 310*60*Ø10mm              | M4*22mm            | M6*10mm         | M5*25mm          |
| Handle           | Towel Bar                 | Round Head<br>Bolt | Bolt            | Bolt             |
| 2 PCS            | 1 PC                      | 7 PCS (Extra 2)    | 4 PCS           | 2 PCS            |
| #16              | #17                       | #18                | #19             | #20              |
| 4mm              | 70147140                  | 30*22*1mm          |                 |                  |
| Allen Wrench     | 70*17*13mm<br>Door Magnet | Door Small Plate   | Handle          | Top Hinge        |
| 1 PC             | 1 PC                      | 2 PCS              | 3 PCS           | 4 PCS            |
| #21              | #22                       | #23                |                 |                  |
|                  |                           | Ø3*12mm            |                 |                  |
| Support Rail     | Slipper Guide             | Screw              |                 |                  |
| 1 PC             | 1 PC                      | 2 PCS              |                 |                  |