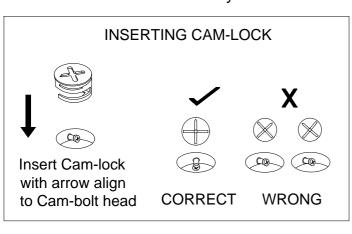

TIGHTENING CAM-LOCK

Align the arrow on the Cam-lock to the Cam-bolt head and insert the Cam-lock. Ensure Cam-lock is fully inserted.

Use a Flat-head Screwdriver to turn Camlock clockwise so it locks onto the head of the Cam-bolt. Turn until it is snug (about 3/4ths of a turn) -- over-tightening could damage Cam-lock or/and Cam-bolt.