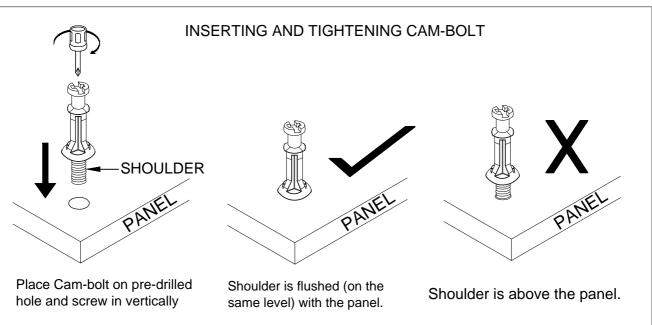

## Instructions For Fastening CAM-BOLT and CAM-LOCK

**CAM-LOCK** 

Place Cam-bolt on the designated pre-drilled holes on the panel. Use a Phillips Screwdriver to screw-in Cam-bolt vertically until shoulder is flushed (on the same level) with panel.