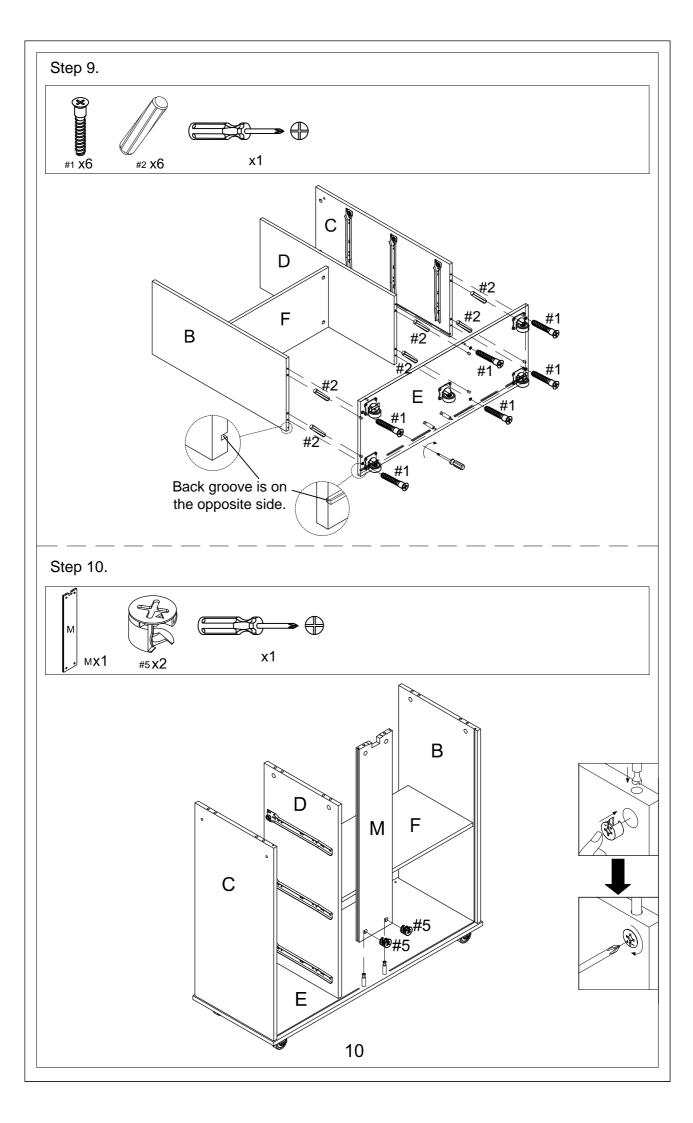

### HARDWARE LIST

|                  |                           | <u> </u>           | 1               |                  |
|------------------|---------------------------|--------------------|-----------------|------------------|
| #1               | #2                        | #3                 | #4              | #5               |
|                  |                           |                    |                 |                  |
| Ø7*38mm          | Ø8*30mm                   | Ø3.5*25mm          | Ø6*35mm         | Ø15*9mm          |
| Screw            | Wood Dowel                | Screw              | Cam-bolt        | Cam-lock         |
| 6 PCS (Extra 2)  | 16PCS (Extra 4)           | 12PCS (Extra 4)    | 26PCS (Extra 4) | 26PCS(Extra 4)   |
| #6               | #7                        | #8                 | #9              | #10              |
|                  |                           |                    |                 |                  |
| 3"               | 3"                        | Ø4.5*13mm          |                 | Ø3.5*14mm        |
| Caster With Lock | Caster                    | Screw              | Back Bracket    | Screw            |
| 2 PCS            | 3 PCS                     | 20 PCS (Extra 2)   | 12 PCS          | 38 PCS (Extra 8) |
| #11              | #12                       | #13                | #14             | #15              |
|                  |                           |                    | <b>D</b>        |                  |
| 150*32*Ø12mm     | 310*60*Ø10mm              | M4*22mm            | M6*10mm         | M5*25mm          |
| Handle           | Towel Bar                 | Round Head<br>Bolt | Bolt            | Bolt             |
| 2 PCS            | 1 PC                      | 7 PCS (Extra 2)    | 4 PCS           | 2 PCS            |
| #16              | #17                       | #18                | #19             | #20              |
| 4mm              | 70147140                  | 30*22*1mm          |                 |                  |
| Allen Wrench     | 70*17*13mm<br>Door Magnet | Door Small Plate   | Handle          | Top Hinge        |
| 1 PC             | 1 PC                      | 2 PCS              | 3 PCS           | 4 PCS            |
| #21              | #22                       | #23                |                 |                  |
|                  |                           | Ø3*12mm            |                 |                  |
| Support Rail     | Slipper Guide             | Screw              |                 |                  |
| 1 PC             | 1 PC                      | 2 PCS              |                 |                  |