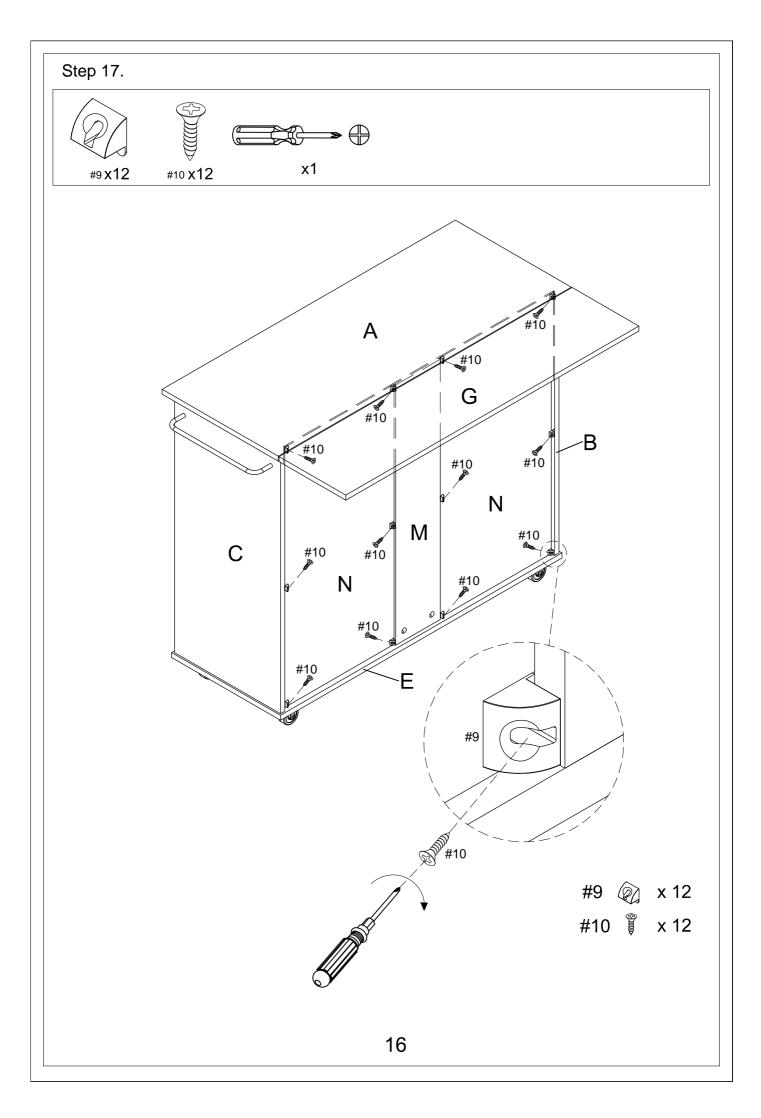

| 1 PC                      | 2 PCS              |                 |                  |

## Instructions For Fastening CAM-BOLT and CAM-LOCK





**CAM-LOCK** 





Place Cam-bolt on the designated pre-drilled holes on the panel. Use a Phillips Screwdriver to screw-in Cam-bolt vertically until shoulder is flushed (on the same level) with panel.



TIGHTENING CAM-LOCK

Align the arrow on the Cam-lock to the Cam-bolt head and insert the Cam-lock. Ensure Cam-lock is fully inserted.

Use a Flat-head Screwdriver to turn Camlock clockwise so it locks onto the head of the Cam-bolt. Turn until it is snug (about 3/4ths of a turn) -- over-tightening could damage Cam-lock or/and Cam-bolt.





# Step 4. **x**1 #4 **x**8 #4 Α Step 5. **x**1 #4 **x**4 **вх1**





# Step 8. **x**1 #4 x2 9