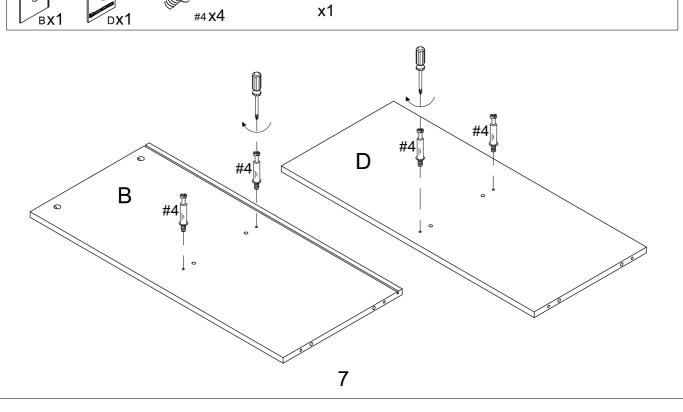

### HARDWARE LIST

|                  |                           | <u> </u>           | 1               |                  |
|------------------|---------------------------|--------------------|-----------------|------------------|
| #1               | #2                        | #3                 | #4              | #5               |
|                  |                           |                    |                 |                  |
| Ø7*38mm          | Ø8*30mm                   | Ø3.5*25mm          | Ø6*35mm         | Ø15*9mm          |
| Screw            | Wood Dowel                | Screw              | Cam-bolt        | Cam-lock         |
| 6 PCS (Extra 2)  | 16PCS (Extra 4)           | 12PCS (Extra 4)    | 26PCS (Extra 4) | 26PCS(Extra 4)   |
| #6               | #7                        | #8                 | #9              | #10              |
|                  |                           |                    |                 |                  |
| 3"               | 3"                        | Ø4.5*13mm          |                 | Ø3.5*14mm        |
| Caster With Lock | Caster                    | Screw              | Back Bracket    | Screw            |
| 2 PCS            | 3 PCS                     | 20 PCS (Extra 2)   | 12 PCS          | 38 PCS (Extra 8) |
| #11              | #12                       | #13                | #14             | #15              |
|                  |                           |                    | <b>D</b>        |                  |
| 150*32*Ø12mm     | 310*60*Ø10mm              | M4*22mm            | M6*10mm         | M5*25mm          |
| Handle           | Towel Bar                 | Round Head<br>Bolt | Bolt            | Bolt             |
| 2 PCS            | 1 PC                      | 7 PCS (Extra 2)    | 4 PCS           | 2 PCS            |
| #16              | #17                       | #18                | #19             | #20              |
| 4mm              | 70147140                  | 30*22*1mm          |                 |                  |
| Allen Wrench     | 70*17*13mm<br>Door Magnet | Door Small Plate   | Handle          | Top Hinge        |
| 1 PC             | 1 PC                      | 2 PCS              | 3 PCS           | 4 PCS            |
| #21              | #22                       | #23                |                 |                  |
|                  |                           | Ø3*12mm            |                 |                  |
| Support Rail     | Slipper Guide             | Screw              |                 |                  |
| 1 PC             | 1 PC                      | 2 PCS              |                 |                  |

# Step 4. **x**1 #4 **x**8 #4 Α Step 5. **x**1 #4 **x**4 **вх1**