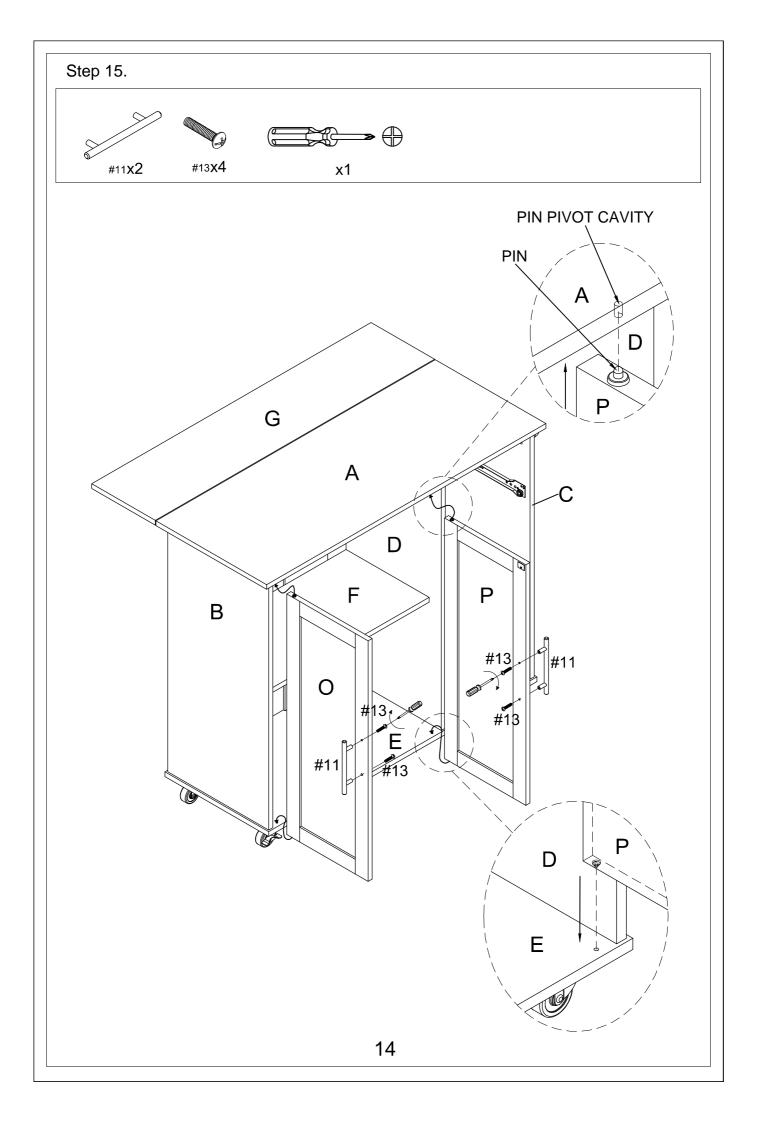

### HARDWARE LIST

|                  |                           | <u> </u>           | 1               |                  |
|------------------|---------------------------|--------------------|-----------------|------------------|
| #1               | #2                        | #3                 | #4              | #5               |
|                  |                           |                    |                 |                  |
| Ø7*38mm          | Ø8*30mm                   | Ø3.5*25mm          | Ø6*35mm         | Ø15*9mm          |
| Screw            | Wood Dowel                | Screw              | Cam-bolt        | Cam-lock         |
| 6 PCS (Extra 2)  | 16PCS (Extra 4)           | 12PCS (Extra 4)    | 26PCS (Extra 4) | 26PCS(Extra 4)   |
| #6               | #7                        | #8                 | #9              | #10              |
|                  |                           |                    |                 |                  |
| 3"               | 3"                        | Ø4.5*13mm          |                 | Ø3.5*14mm        |
| Caster With Lock | Caster                    | Screw              | Back Bracket    | Screw            |
| 2 PCS            | 3 PCS                     | 20 PCS (Extra 2)   | 12 PCS          | 38 PCS (Extra 8) |
| #11              | #12                       | #13                | #14             | #15              |
|                  |                           |                    | <b>D</b>        |                  |
| 150*32*Ø12mm     | 310*60*Ø10mm              | M4*22mm            | M6*10mm         | M5*25mm          |
| Handle           | Towel Bar                 | Round Head<br>Bolt | Bolt            | Bolt             |
| 2 PCS            | 1 PC                      | 7 PCS (Extra 2)    | 4 PCS           | 2 PCS            |
| #16              | #17                       | #18                | #19             | #20              |
| 4mm              | 70147140                  | 30*22*1mm          |                 |                  |
| Allen Wrench     | 70*17*13mm<br>Door Magnet | Door Small Plate   | Handle          | Top Hinge        |
| 1 PC             | 1 PC                      | 2 PCS              | 3 PCS           | 4 PCS            |
| #21              | #22                       | #23                |                 |                  |
|                  |                           | Ø3*12mm            |                 |                  |
| Support Rail     | Slipper Guide             | Screw              |                 |                  |
| 1 PC             | 1 PC                      | 2 PCS              |                 |                  |