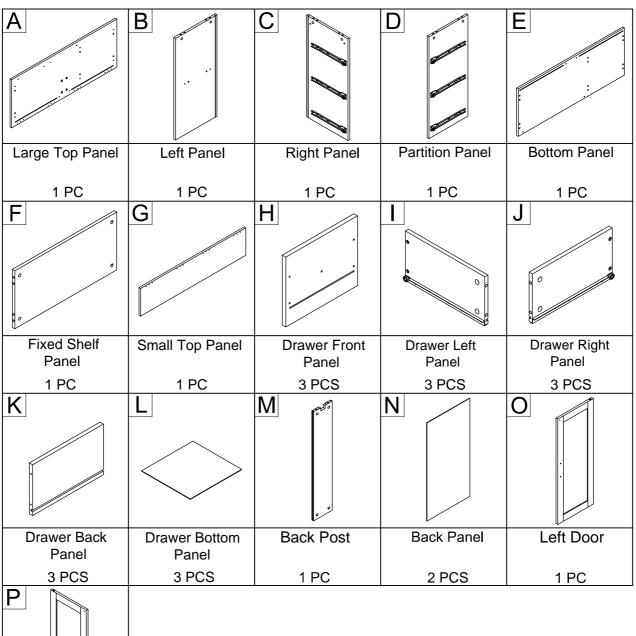

#### Kitchen Cart



#### **Instruction Manual**

Thank you for shopping with us!

We appreciate your purchase and are ready to be at your service!

If you find parts missing, broken, or hard to put together or when you are not satisfied or have any valuable suggestions, please do not hesitate to contact us first!

We will definitely give you a satisfactory solution or answer then!

### PART LIST



### HARDWARE LIST

|                  |                           | <u> </u>           | 1               |                  |
|------------------|---------------------------|--------------------|-----------------|------------------|
| #1               | #2                        | #3                 | #4              | #5               |
|                  |                           |                    |                 |                  |
| Ø7*38mm          | Ø8*30mm                   | Ø3.5*25mm          | Ø6*35mm         | Ø15*9mm          |
| Screw            | Wood Dowel                | Screw              | Cam-bolt        | Cam-lock         |
| 6 PCS (Extra 2)  | 16PCS (Extra 4)           | 12PCS (Extra 4)    | 26PCS (Extra 4) | 26PCS(Extra 4)   |
| #6               | #7