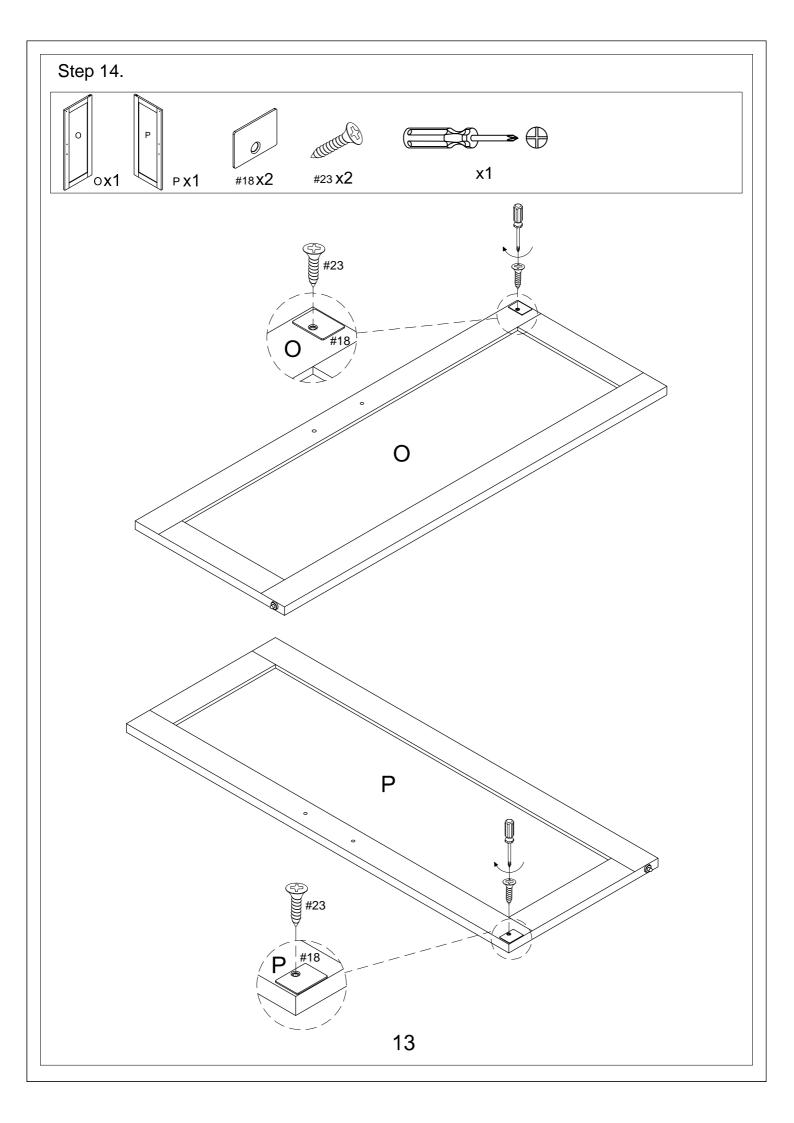

### HARDWARE LIST

|                  |                           | <u> </u>           | 1               |                  |
|------------------|---------------------------|--------------------|-----------------|------------------|
| #1               | #2                        | #3                 | #4              | #5               |
|                  |                           |                    |                 |                  |
| Ø7*38mm          | Ø8*30mm                   | Ø3.5*25mm          | Ø6*35mm         | Ø15*9mm          |
| Screw            | Wood Dowel                | Screw              | Cam-bolt        | Cam-lock         |
| 6 PCS (Extra 2)  | 16PCS (Extra 4)           | 12PCS (Extra 4)    | 26PCS (Extra 4) | 26PCS(Extra 4)   |
| #6               | #7                        | #8                 | #9              | #10              |
|                  |                           |                    |                 |                  |
| 3"               | 3"                        | Ø4.5*13mm          |                 | Ø3.5*14mm        |
| Caster With Lock | Caster                    | Screw              | Back Bracket    | Screw            |
| 2 PCS            | 3 PCS                     | 20 PCS (Extra 2)   | 12 PCS          | 38 PCS (Extra 8) |
| #11              | #12                       | #13                | #14             | #15              |
|                  |                           |                    | <b>D</b>        |                  |
| 150*32*Ø12mm     | 310*60*Ø10mm              | M4*22mm            | M6*10mm         | M5*25mm          |
| Handle           | Towel Bar                 | Round Head<br>Bolt | Bolt            | Bolt             |
| 2 PCS            | 1 PC                      | 7 PCS (Extra 2)    | 4 PCS           | 2 PCS            |
| #16              | #17                       | #18                | #19             | #20              |
| 4mm              | 70147140                  | 30*22*1mm          |                 |                  |
| Allen Wrench     | 70*17*13mm<br>Door Magnet | Door Small Plate   | Handle          | Top Hinge        |
| 1 PC             | 1 PC                      | 2 PCS              | 3 PCS           | 4 PCS            |
| #21              | #22                       | #23                |                 |                  |
|                  |                           | Ø3*12mm            |                 |                  |
| Support Rail     | Slipper Guide             | Screw              |                 |                  |
| 1 PC             | 1 PC                      | 2 PCS              |                 |                  |