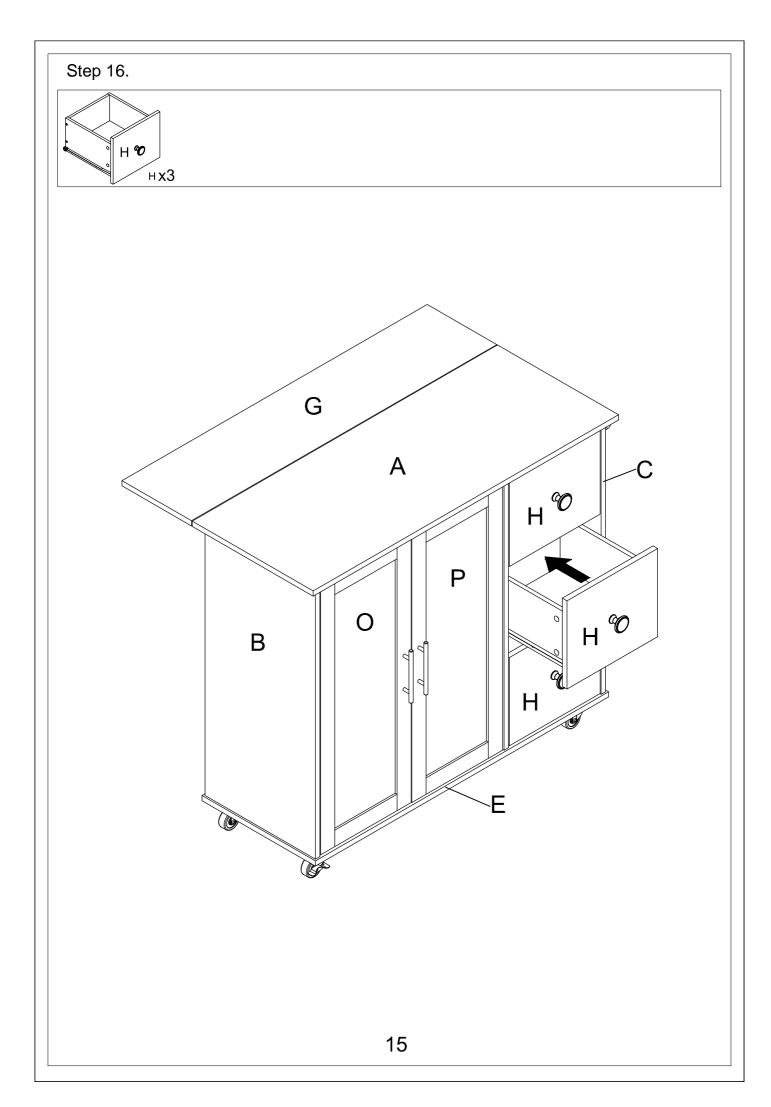

| 1 PC                      | 2 PCS              |                 |                  |

## Instructions For Fastening CAM-BOLT and CAM-LOCK





**CAM-LOCK** 





Place Cam-bolt on the designated pre-drilled holes on the panel. Use a Phillips Screwdriver to screw-in Cam-bolt vertically until shoulder is flushed (on the same level) with panel.



TIGHTENING CAM-LOCK

Align the arrow on the Cam-lock to the Cam-bolt head and insert the Cam-lock. Ensure Cam-lock is fully inserted.

Use a Flat-head Screwdriver to turn Camlock clockwise so it locks onto the head of the Cam-bolt. Turn until it is snug (about 3/4ths of a turn) -- over-tightening could damage Cam-lock or/and Cam-bolt.





# Step 4. **x**1 #4 **x**8 #4 Α Step 5. **x**1 #4 **x**4 **вх1**





# Step 8. **x**1 #4 x2 9