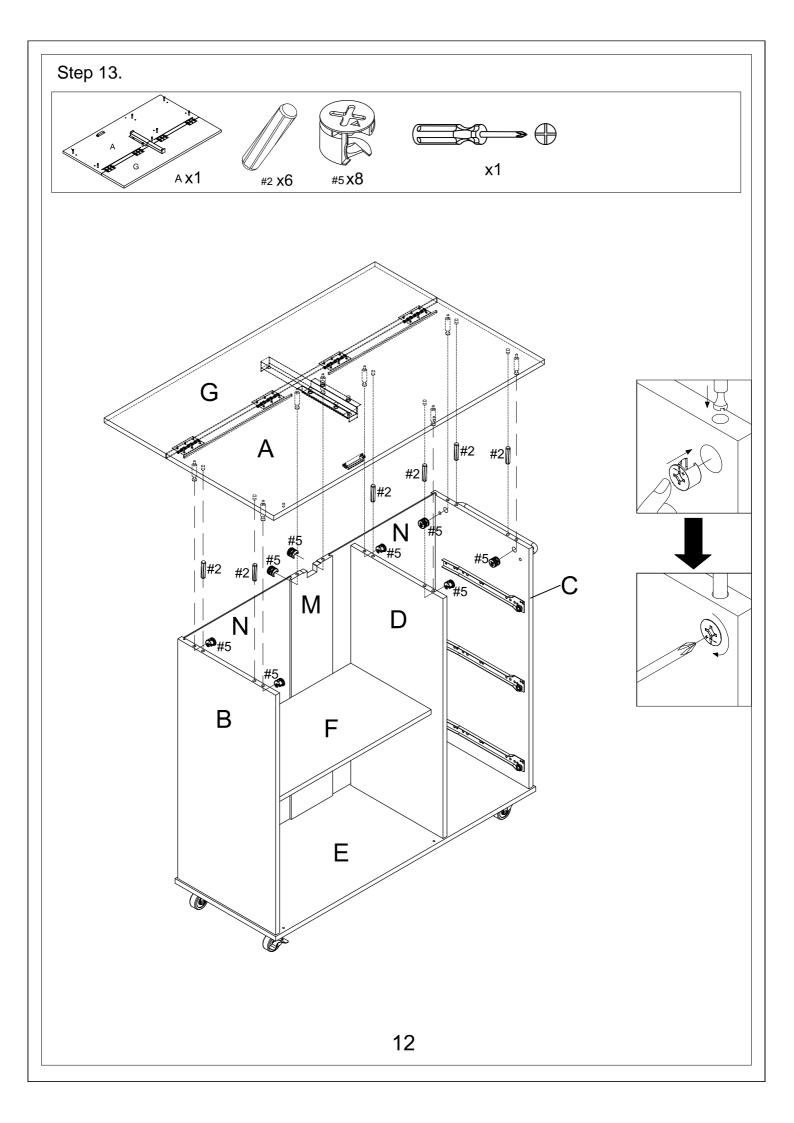

### HARDWARE LIST

|                  |                           | <u> </u>           | 1               |                  |
|------------------|---------------------------|--------------------|-----------------|------------------|
| #1               | #2                        | #3                 | #4              | #5               |
|                  |                           |                    |                 |                  |
| Ø7*38mm          | Ø8*30mm                   | Ø3.5*25mm          | Ø6*35mm         | Ø15*9mm          |
| Screw            | Wood Dowel                | Screw              | Cam-bolt        | Cam-lock         |
| 6 PCS (Extra 2)  | 16PCS (Extra 4)           | 12PCS (Extra 4)    | 26PCS (Extra 4) | 26PCS(Extra 4)   |
| #6               | #7                        | #8                 | #9              | #10              |
|                  |                           |                    |                 |                  |
| 3"               | 3"                        | Ø4.5*13mm          |                 | Ø3.5*14mm        |
| Caster With Lock | Caster                    | Screw              | Back Bracket    | Screw            |
| 2 PCS            | 3 PCS                     | 20 PCS (Extra 2)   | 12 PCS          | 38 PCS (Extra 8) |
| #11              | #12                       | #13                | #14             | #15              |
|                  |                           |                    | <b>D</b>        |                  |
| 150*32*Ø12mm     | 310*60*Ø10mm              | M4*22mm            | M6*10mm         | M5*25mm          |
| Handle           | Towel Bar                 | Round Head<br>Bolt | Bolt            | Bolt             |
| 2 PCS            | 1 PC                      | 7 PCS (Extra 2)    | 4 PCS           | 2 PCS            |
| #16              | #17                       | #18                | #19             | #20              |
| 4mm              | 70147140                  | 30*22*1mm          |                 |                  |
| Allen Wrench     | 70*17*13mm<br>Door Magnet | Door Small Plate   | Handle          | Top Hinge        |
| 1 PC             | 1 PC                      | 2 PCS              | 3 PCS           | 4 PCS            |
| #21              | #22                       | #23                |                 |                  |
|                  |                           | Ø3*12mm            |                 |                  |
| Support Rail     | Slipper Guide             | Screw              |                 |                  |
| 1 PC             | 1 PC                      | 2 PCS              |                 |                  |