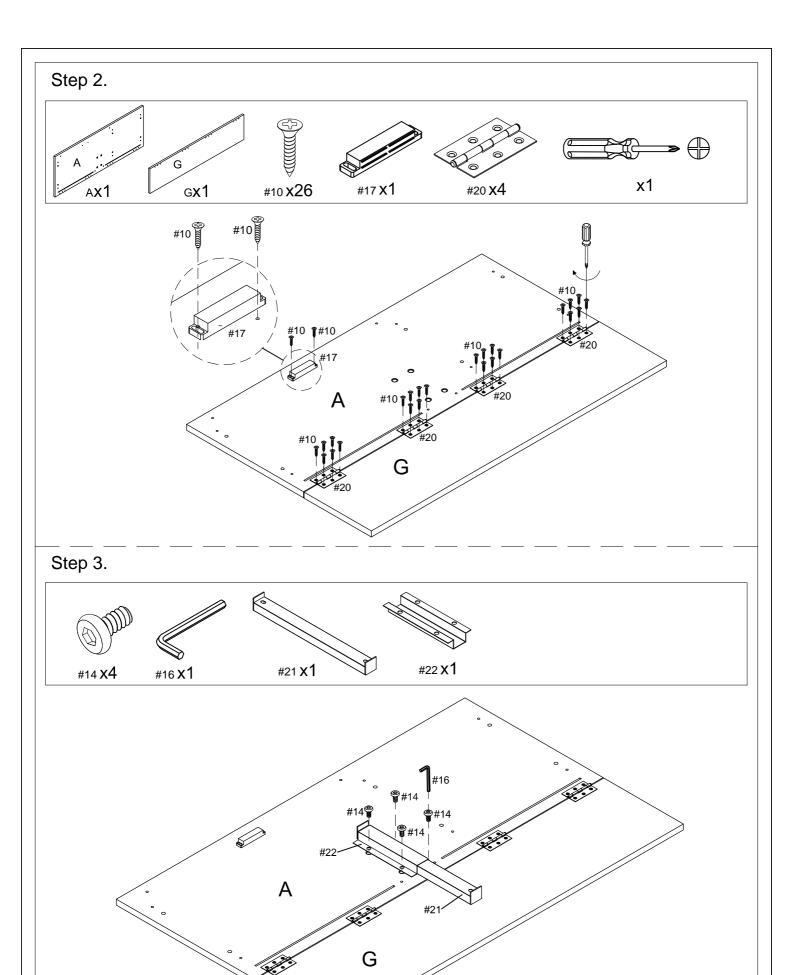

### HARDWARE LIST

|                  |                           | <u> </u>           | 1               |                  |
|------------------|---------------------------|--------------------|-----------------|------------------|
| #1               | #2                        | #3                 | #4              | #5               |
|                  |                           |                    |                 |                  |
| Ø7*38mm          | Ø8*30mm                   | Ø3.5*25mm          | Ø6*35mm         | Ø15*9mm          |
| Screw            | Wood Dowel                | Screw              | Cam-bolt        | Cam-lock         |
| 6 PCS (Extra 2)  | 16PCS (Extra 4)           | 12PCS (Extra 4)    | 26PCS (Extra 4) | 26PCS(Extra 4)   |
| #6               | #7                        | #8                 | #9              | #10              |
|                  |                           |                    |                 |                  |
| 3"               | 3"                        | Ø4.5*13mm          |                 | Ø3.5*14mm        |
| Caster With Lock | Caster                    | Screw              | Back Bracket    | Screw            |
| 2 PCS            | 3 PCS                     | 20 PCS (Extra 2)   | 12 PCS          | 38 PCS (Extra 8) |
| #11              | #12                       | #13                | #14             | #15              |
|                  |                           |                    | <b>D</b>        |                  |
| 150*32*Ø12mm     | 310*60*Ø10mm              | M4*22mm            | M6*10mm         | M5*25mm          |
| Handle           | Towel Bar                 | Round Head<br>Bolt | Bolt            | Bolt             |
| 2 PCS            | 1 PC                      | 7 PCS (Extra 2)    | 4 PCS           | 2 PCS            |
| #16              | #17                       | #18                | #19             | #20              |
| 4mm              | 70147140                  | 30*22*1mm          |                 |                  |
| Allen Wrench     | 70*17*13mm<br>Door Magnet | Door Small Plate   | Handle          | Top Hinge        |
| 1 PC             | 1 PC                      | 2 PCS              | 3 PCS           | 4 PCS            |
| #21              | #22                       | #23                |                 |                  |
|                  |                           | Ø3*12mm            |                 |                  |
| Support Rail     | Slipper Guide             | Screw              |                 |                  |
| 1 PC             | 1 PC                      | 2 PCS              |                 |                  |