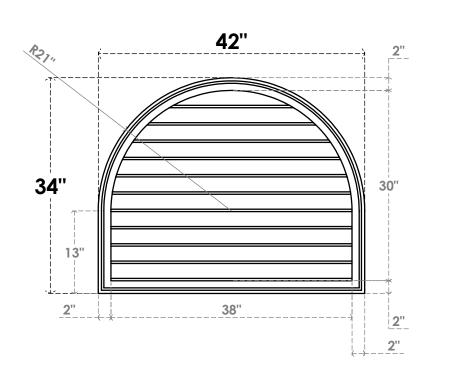

## GVPRT42X3402SN

42"W X 34"H ROUND TOP SURFACE MOUNT PVC GABLE VENT: NON-FUNCTIONAL, W/ 2"W X 1-1/2"P BRICKMOULD FRAME

**FRONT** 

SIDE

LOUVER HEIGHT: 2 3/4"

LOUVER QTY: 11

1. INSTALLATION TO BE COMPLETED IN ACCORDANCE WITH MANUFACTURER'S SPECIFICATIONS. 2. DRAWING MAY NOT BE TO SCALE