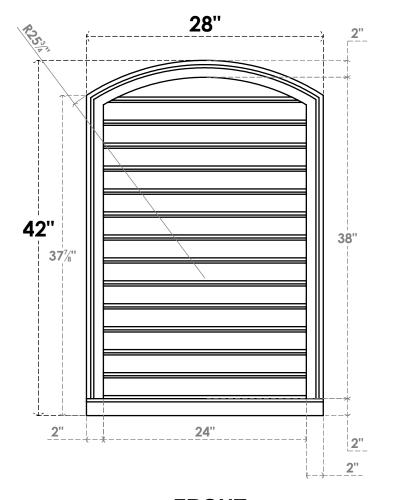

## GVPAR28X4203SF

28"W X 42"H ARCH TOP SURFACE MOUNT PVC GABLE VENT: FUNCTIONAL, W/ 2"W X 2"P **BRICKMOULD SILL FRAME** 

**FRONT** 

SIDE

**VENTING AREA: 75.47 SQ IN** 

LOUVER HEIGHT: 2 3/4"

LOUVER QTY: 14

**EKENA MILLWORK** 2300 WEST MAIN ST. CLARKSVILLE, TX 75426 TOLL FREE: 866-607-0453 WWW.EKENAMILLWORK.COM