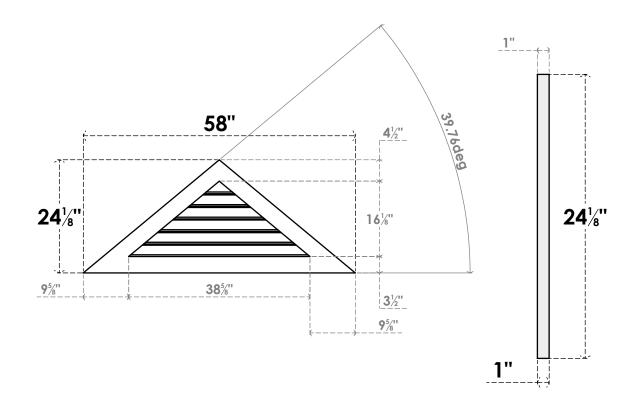

## GVPTR58X2401SF

58"W X 24-1/8"H TRIANGLE SURFACE MOUNT PVC GABLE VENT 10/12 PITCH: FUNCTIONAL, W/ 3-1/2"W X 1"P STANDARD FRAME

**VENTING AREA: 24.15 SQ IN** 

LOUVER HEIGHT: 2 5/8"

LOUVER QTY: 6

**FRONT** 

SIDE

1. INSTALLATION TO BE COMPLETED IN ACCORDANCE WITH MANUFACTURER'S SPECIFICATIONS. 2. DRAWING MAY NOT BE TO SCALE

3. THIS DRAWING IS INTENDED FOR DESIGN AND PLANNING PURPOSES ONLY.

4. ALL INFORMATION CONTAINED HEREIN WAS CURRENT AT THE TIME OF DEVELOPMENT BUT MUST BE REVIEWED AND APPROVED BY THE PRODUCT MANUFACTURER TO BE CONSIDERED ACCURATE.

5. ARCHITECTURAL GRADE PVC PRODUCTS ARE MADE FROM EXPANDED CELLULAR PVC AND COME NATURALLY WHITE BUT MAY BE

**PAINTED** 

EKENA MILLWORK 2300 WEST MAIN ST. CLARKSVILLE, TX 75426 TOLL FREE: 866-607-0453 WWW.EKENAMILLWORK.COM