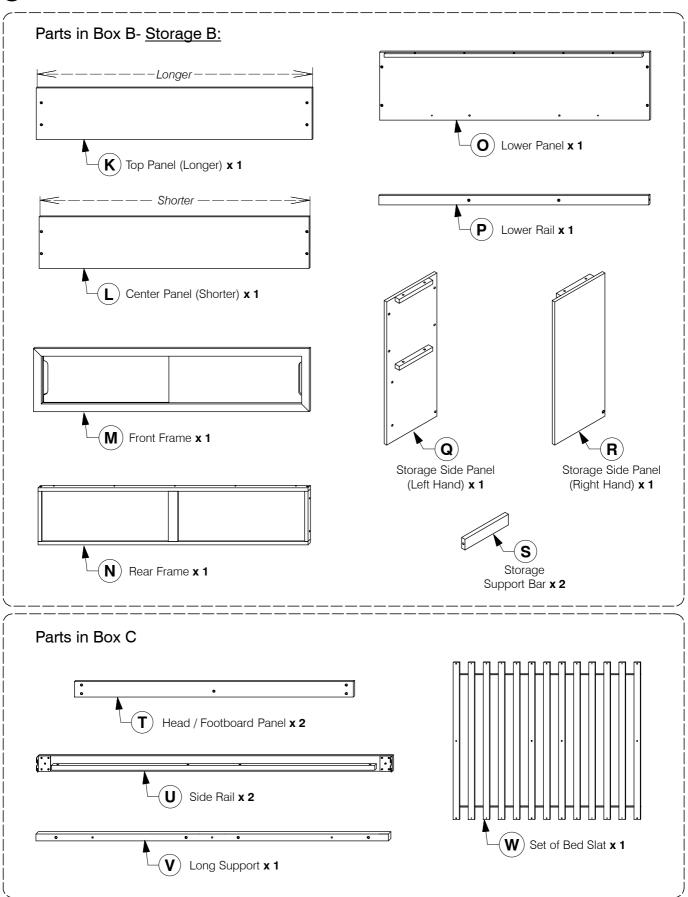

#### 2 Part List

Assembly Instructions

Attach the Center Panel (L) to the Storage Side Panel (Q & R).

Front

Front

Assembly Instructions

Assemble the Storage Lower Panel (D) & Storage Lower Rail (F) to the Storage Support Bar (J).

#### Bolt & screw the Bed Slats (W) to the Side Rail.