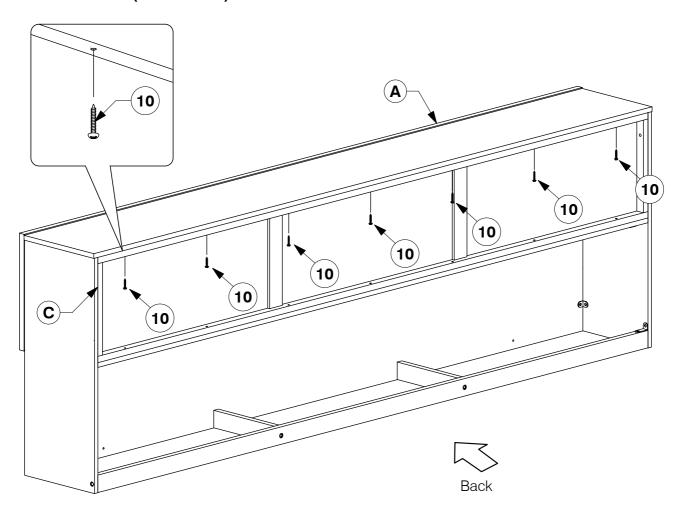

Assembly Instructions

Tighten the Storage Top Panel (A) with Wood Screw (M4 x 32mm).

**Assembly Instructions** 