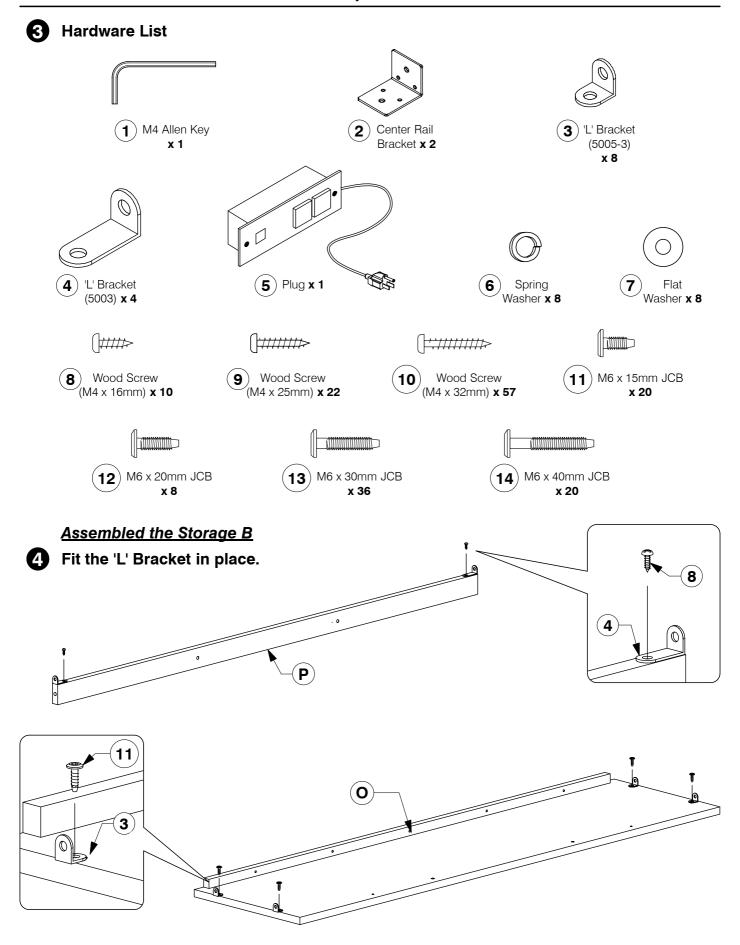

**Assembly Instructions** 









Note: Do not assemble using power tools.

This can cause the bolts to be overtightened

#### 2 Parts List



**Assembly Instructions** 

#### 2 Part List







Assembly Instructions

Attach the Center Panel (L) to the Storage Side Panel (Q & R).



Front



Front





Assembly Instructions



Assemble the Storage Lower Panel (D) & Storage Lower Rail (F) to the Storage Support Bar (J).











Assembly Instructions

Tighten the Storage Top Panel (A) with Wood Screw (M4 x 32mm).









**Assembly Instructions** 

#### Bolt & screw the Bed Slats (W) to the Side Rail.



#### 26 Fit the Assembled Storage B to the Headboard.



**Assembly Instructions** 

#### Storage can be assembled on the left or on the right.