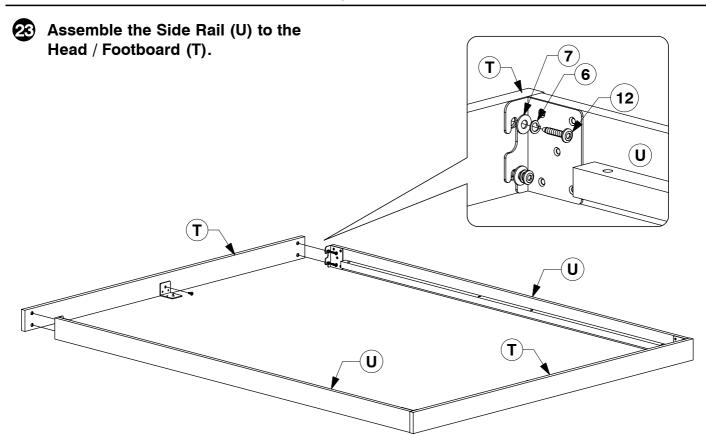

**Assembly Instructions** 









Note: Do not assemble using power tools.

This can cause the bolts to be overtightened

#### 2 Parts List



**Assembly Instructions** 

#### 2 Part List







Assembly Instructions

Attach the Center Panel (L) to the Storage Side Panel (Q & R).



Front



Front





Assembly Instructions



Assemble the Storage Lower Panel (D) & Storage Lower Rail (F) to the Storage Support Bar (J).











Assembly Instructions

Tighten the Storage Top Panel (A) with Wood Screw (M4 x 32mm).









**Assembly Instructions** 

#### Bolt & screw the Bed Slats (W) to the Side Rail.



#### 26 Fit the Assembled Storage B to the Headboard.



**Assembly Instructions** 

#### Storage can be assembled on the left or on the right.