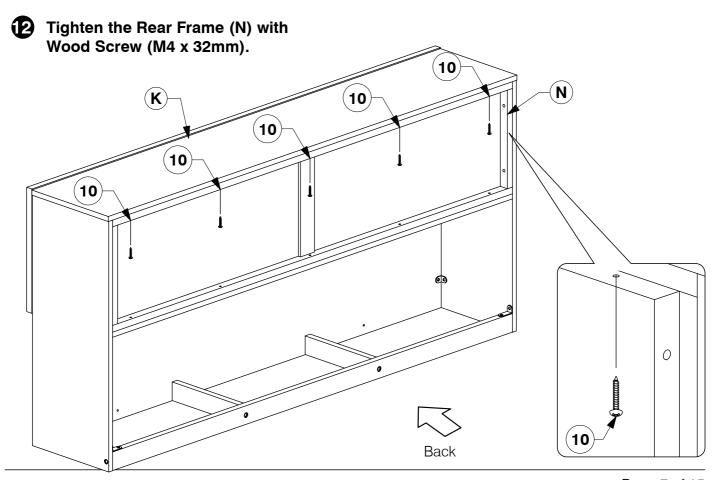

Assembly Instructions

Tighten the Storage Top Panel (A) with Wood Screw (M4 x 32mm).

**Assembly Instructions** 