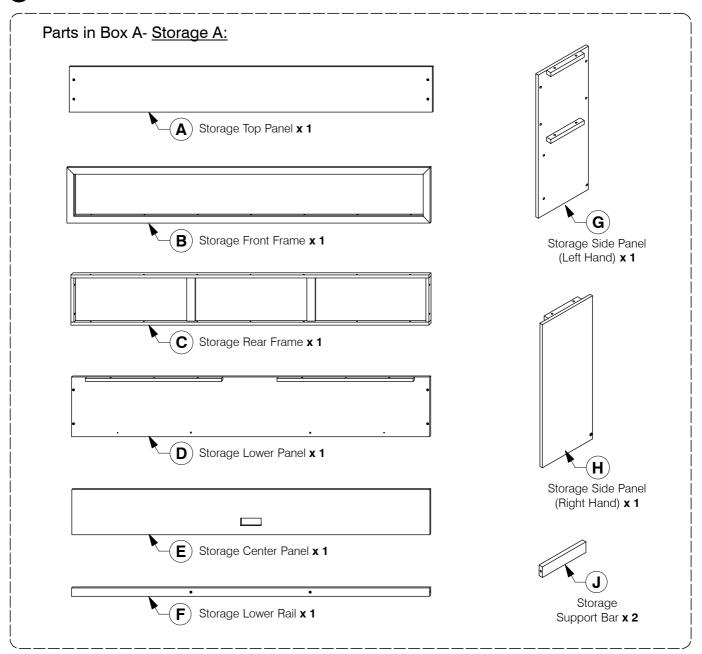

#### 2 Parts List

**Assembly Instructions** 

#### 2 Part List

Assembly Instructions

Attach the Center Panel (L) to the Storage Side Panel (Q & R).

Front

Front

Assembly Instructions

Assemble the Storage Lower Panel (D) & Storage Lower Rail (F) to the Storage Support Bar (J).

Assembly Instructions

Tighten the Storage Top Panel (A) with Wood Screw (M4 x 32mm).

**Assembly Instructions** 