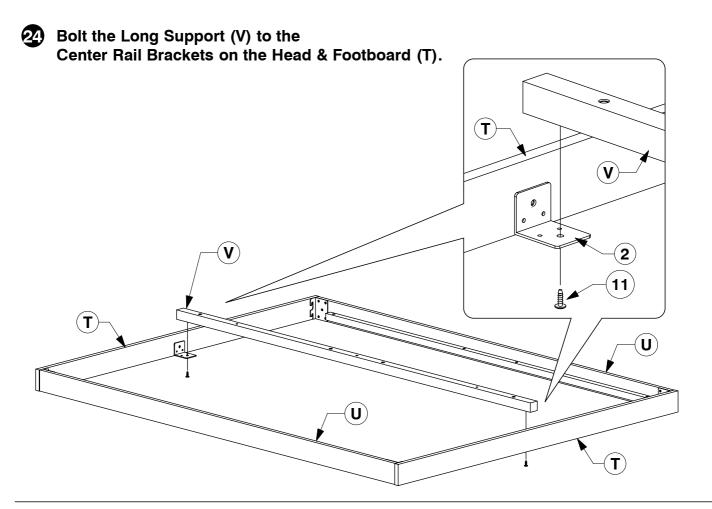

#### 26 Fit the Assembled Storage B to the Headboard.

**Assembly Instructions** 