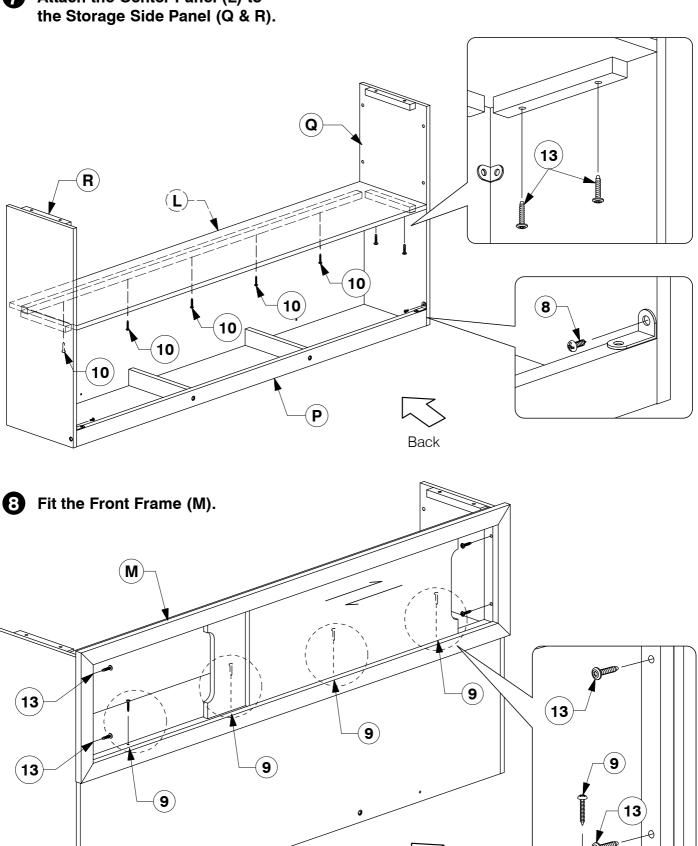

#### 2 Part List

Assembly Instructions

Attach the Center Panel (L) to the Storage Side Panel (Q & R).

Front

Front

Assembly Instructions

Assemble the Storage Lower Panel (D) & Storage Lower Rail (F) to the Storage Support Bar (J).