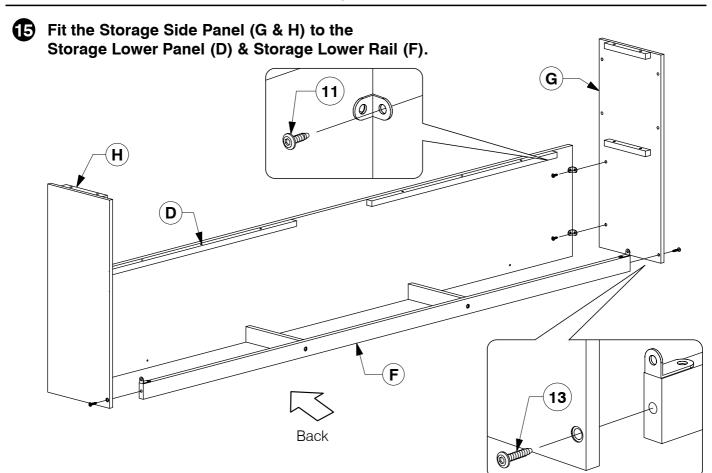

#### 2 Part List

Assembly Instructions

Attach the Center Panel (L) to the Storage Side Panel (Q & R).

Front

Front

Assembly Instructions

Assemble the Storage Lower Panel (D) & Storage Lower Rail (F) to the Storage Support Bar (J).