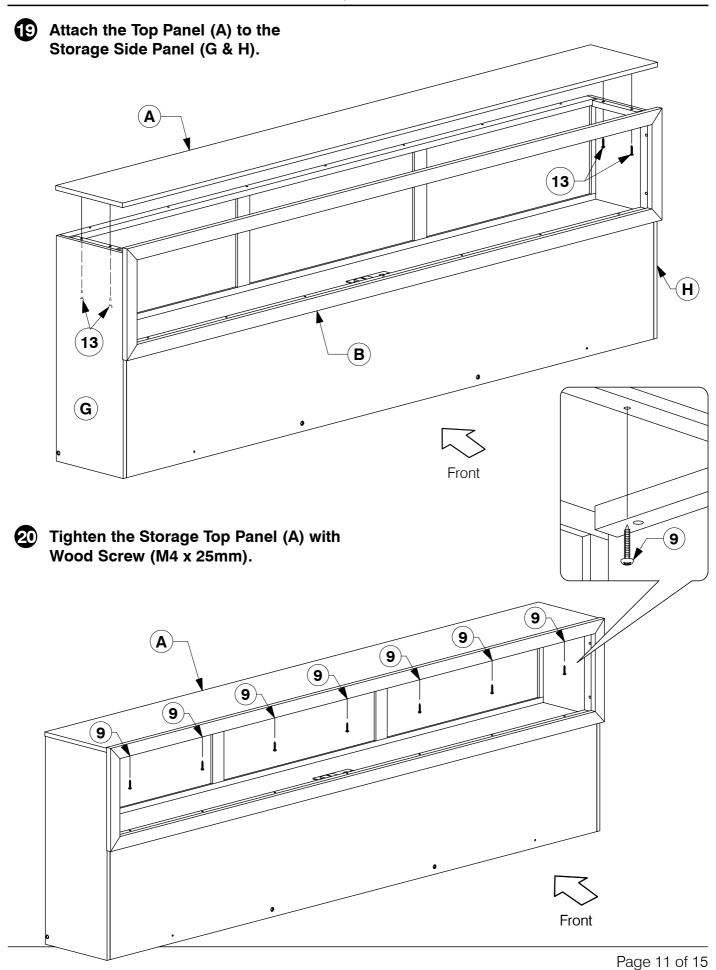

Assembly Instructions

Tighten the Storage Top Panel (A) with Wood Screw (M4 x 32mm).

**Assembly Instructions** 