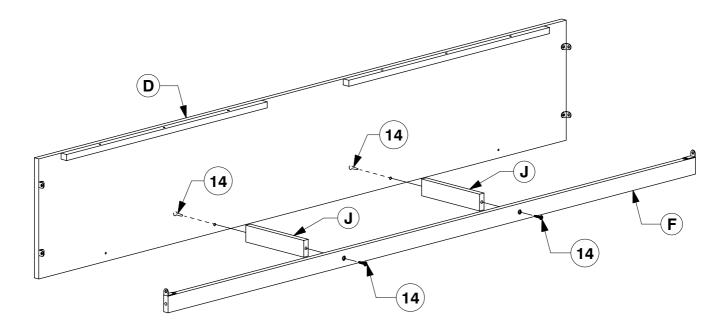

#### 2 Part List

Assembly Instructions

Attach the Center Panel (L) to the Storage Side Panel (Q & R).

Front

Front

Assembly Instructions

Assemble the Storage Lower Panel (D) & Storage Lower Rail (F) to the Storage Support Bar (J).