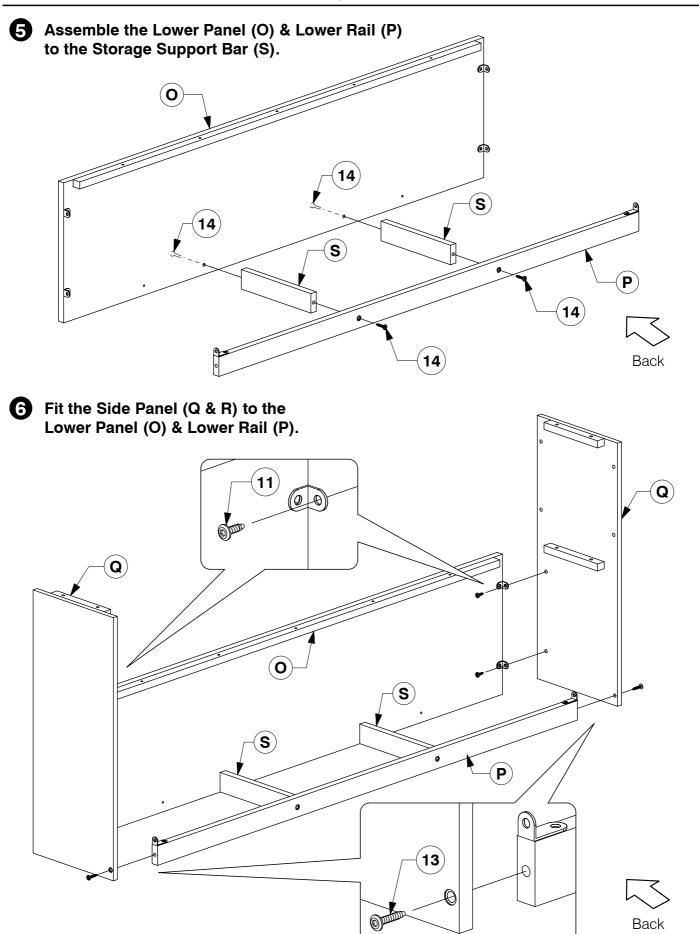

#### 2 Part List

Assembly Instructions

Attach the Center Panel (L) to the Storage Side Panel (Q & R).

Front

Front

Assembly Instructions

Assemble the Storage Lower Panel (D) & Storage Lower Rail (F) to the Storage Support Bar (J).