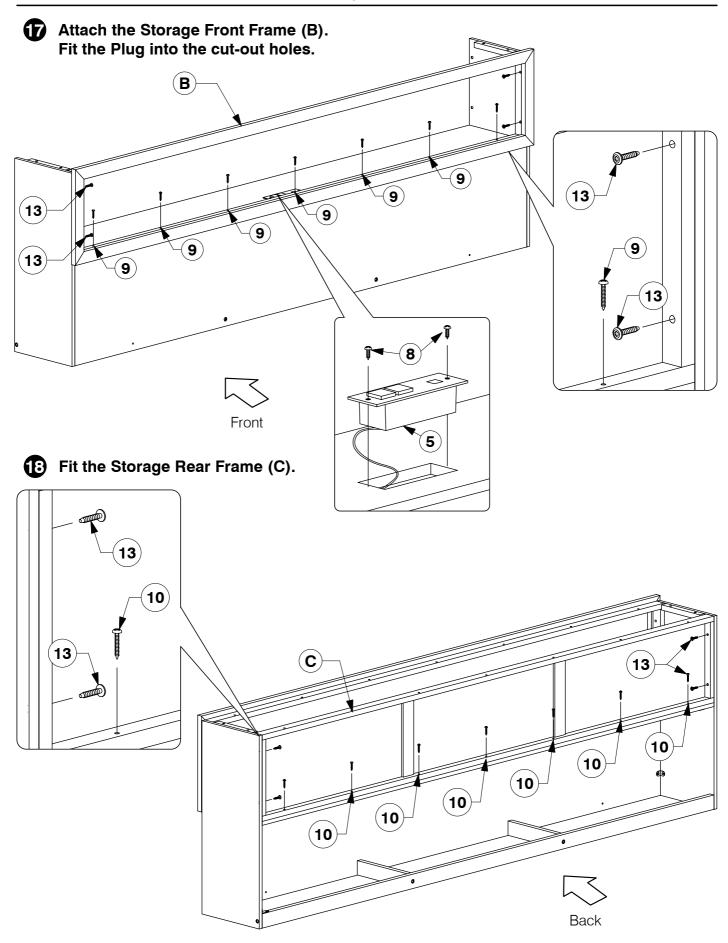

**Assembly Instructions** 









Note: Do not assemble using power tools.

This can cause the bolts to be overtightened

#### 2 Parts List



**Assembly Instructions** 

#### 2 Part List







Assembly Instructions

Attach the Center Panel (L) to the Storage Side Panel (Q & R).



Front



Front





Assembly Instructions



Assemble the Storage Lower Panel (D) & Storage Lower Rail (F) to the Storage Support Bar (J).











Assembly Instructions

Tighten the Storage Top Panel (A) with Wood Screw (M4 x 32mm).









**Assembly Instructions** 

#### Bolt & screw the Bed Slats (W) to the Side Rail.



#### 26 Fit the Assembled Storage B to the Headboard.



**Assembly Instructions** 

#### Storage can be assembled on the left or on the right.