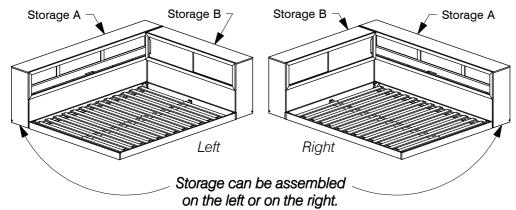

**Assembly Instructions** 









Note: Do not assemble using power tools.

This can cause the bolts to be overtightened

#### 2 Parts List



**Assembly Instructions** 

#### 2 Part List







Assembly Instructions

Attach the Center Panel (L) to the Storage Side Panel (Q & R).



Front



Front





Assembly Instructions



Assemble the Storage Lower Panel (D) & Storage Lower Rail (F) to the Storage Support Bar (J).











Assembly Instructions

Tighten the Storage Top Panel (A) with Wood Screw (M4 x 32mm).









**Assembly Instructions** 

#### Bolt & screw the Bed Slats (W) to the Side Rail.



#### 26 Fit the Assembled Storage B to the Headboard.



**Assembly Instructions** 

#### Storage can be assembled on the left or on the right.