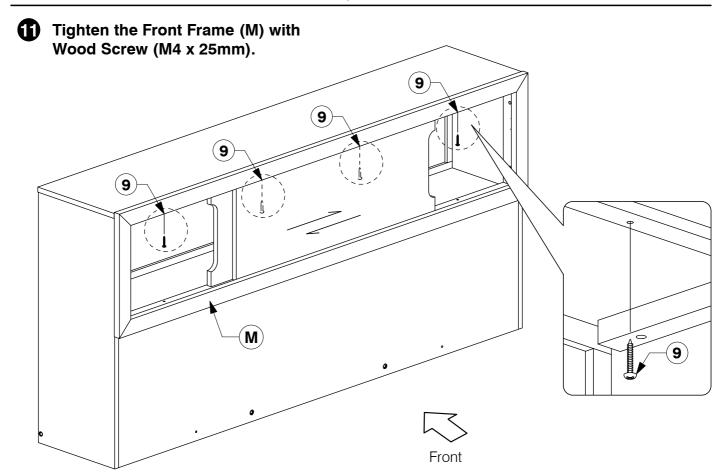

Assembly Instructions

Tighten the Storage Top Panel (A) with Wood Screw (M4 x 32mm).

**Assembly Instructions** 