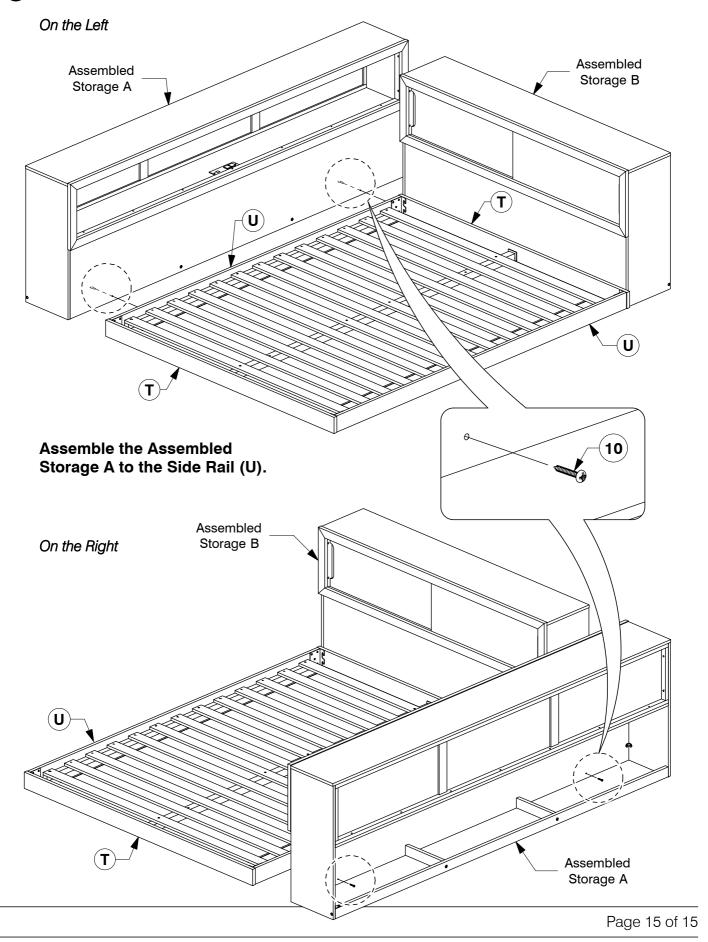

**Assembly Instructions** 









Note: Do not assemble using power tools.

This can cause the bolts to be overtightened

#### 2 Parts List



**Assembly Instructions** 

#### 2 Part List







Assembly Instructions

Attach the Center Panel (L) to the Storage Side Panel (Q & R).



Front



Front





Assembly Instructions



Assemble the Storage Lower Panel (D) & Storage Lower Rail (F) to the Storage Support Bar (J).











Assembly Instructions

Tighten the Storage Top Panel (A) with Wood Screw (M4 x 32mm).









**Assembly Instructions** 

#### Bolt & screw the Bed Slats (W) to the Side Rail.



#### 26 Fit the Assembled Storage B to the Headboard.



**Assembly Instructions** 

#### Storage can be assembled on the left or on the right.