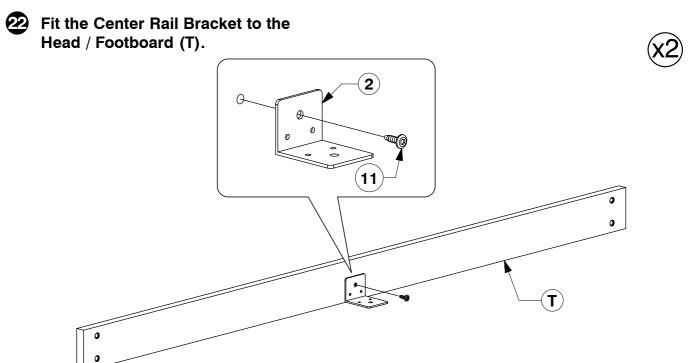

#### 26 Fit the Assembled Storage B to the Headboard.

**Assembly Instructions** 