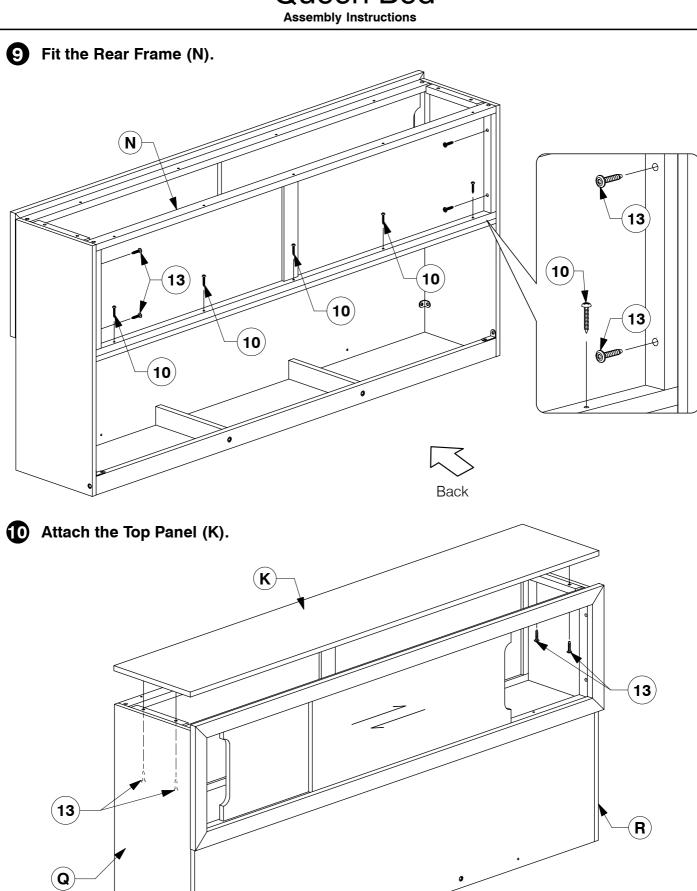

**Assembly Instructions** 









Note: Do not assemble using power tools.

This can cause the bolts to be overtightened

#### 2 Parts List



**Assembly Instructions** 

#### 2 Part List







Assembly Instructions

Attach the Center Panel (L) to the Storage Side Panel (Q & R).



Front



Front





Assembly Instructions



Assemble the Storage Lower Panel (D) & Storage Lower Rail (F) to the Storage Support Bar (J).











Assembly Instructions

Tighten the Storage Top Panel (A) with Wood Screw (M4 x 32mm).









**Assembly Instructions** 

#### Bolt & screw the Bed Slats (W) to the Side Rail.



#### 26 Fit the Assembled Storage B to the Headboard.



**Assembly Instructions** 

#### Storage can be assembled on the left or on the right.