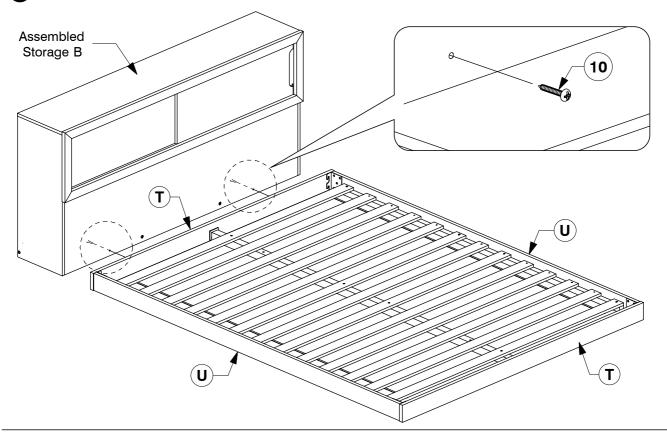

#### 26 Fit the Assembled Storage B to the Headboard.

**Assembly Instructions** 