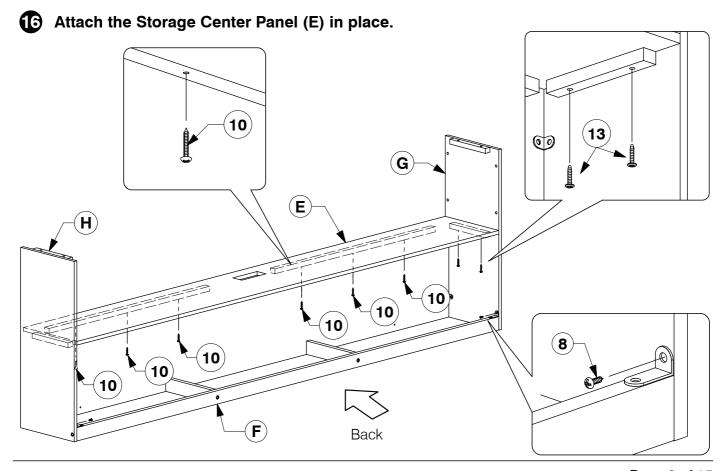

#### 2 Part List

Assembly Instructions

Attach the Center Panel (L) to the Storage Side Panel (Q & R).

Front

Front

Assembly Instructions

Assemble the Storage Lower Panel (D) & Storage Lower Rail (F) to the Storage Support Bar (J).