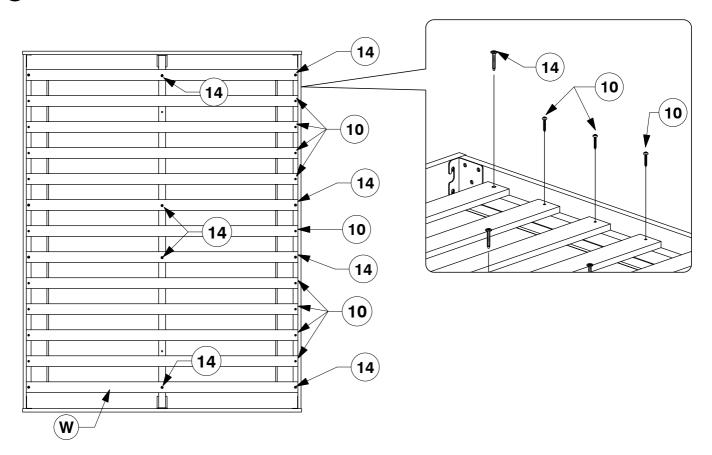

**Assembly Instructions** 









Note: Do not assemble using power tools.

This can cause the bolts to be overtightened

#### 2 Parts List



**Assembly Instructions** 

#### 2 Part List







Assembly Instructions

Attach the Center Panel (L) to the Storage Side Panel (Q & R).



Front



Front





Assembly Instructions



Assemble the Storage Lower Panel (D) & Storage Lower Rail (F) to the Storage Support Bar (J).











Assembly Instructions

Tighten the Storage Top Panel (A) with Wood Screw (M4 x 32mm).









**Assembly Instructions** 

#### Bolt & screw the Bed Slats (W) to the Side Rail.



#### 26 Fit the Assembled Storage B to the Headboard.



**Assembly Instructions** 

#### Storage can be assembled on the left or on the right.