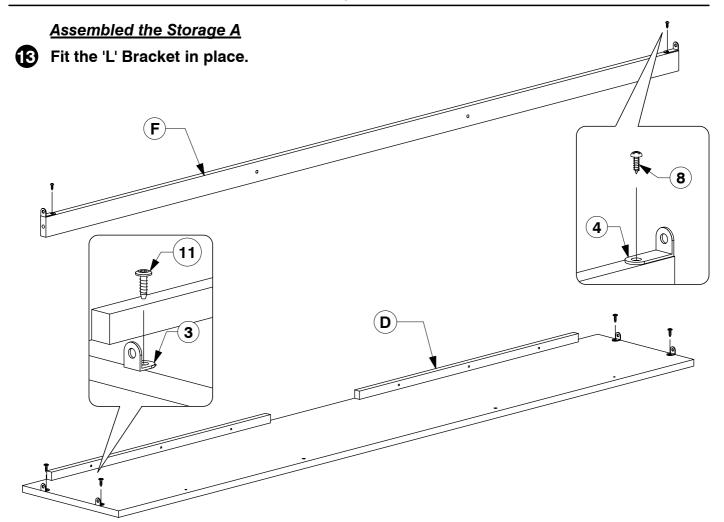

#### 2 Part List

Assembly Instructions

Attach the Center Panel (L) to the Storage Side Panel (Q & R).

Front

Front

Assembly Instructions

Assemble the Storage Lower Panel (D) & Storage Lower Rail (F) to the Storage Support Bar (J).