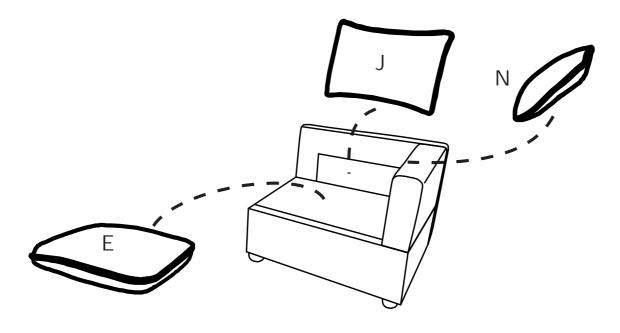

| NO | DESCRIPTION         | SKETCH | QTY |
|----|---------------------|--------|-----|
| D  | Right seat frame    |        | 1   |
| Е  | Seat cushion        |        | 1   |
| О  | Side back frame     |        | 1   |
| J  | Back <b>cushion</b> |        | 1   |
| M  | Right armrest       |        | 1   |
| N  | Pillow              |        | 1   |
| R  | Leg                 | -      | 4   |

### **DIAGRAM** 6 (Put the Cushion)

Place the Seat cushion (Part E) and Back cushion (Part J) and Pillow (Part N) on the sofa.