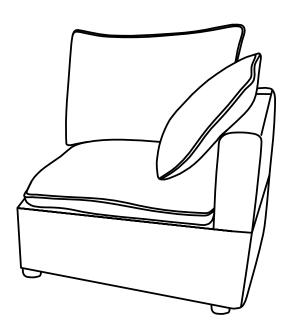

| NO | DESCRIPTION         | SKETCH | QTY |
|----|---------------------|--------|-----|
| D  | Right seat frame    |        | 1   |
| Е  | Seat cushion        |        | 1   |
| О  | Side back frame     |        | 1   |
| J  | Back <b>cushion</b> |        | 1   |
| M  | Right armrest       |        | 1   |
| N  | Pillow              |        | 1   |
| R  | Leg                 | -      | 4   |