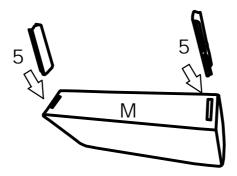

## **DIAGRAM 1** (Assemble the Insert)

Insert the Insert (Hardware 5) into the Right armrest (Part M).