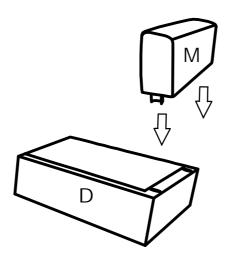

## **DIAGRAM 2** (Assemble the Armrest)

Insert the Right armrest (Part M) into the Right seat frame (Part D).