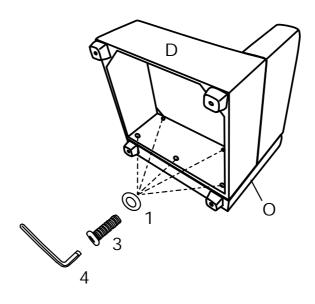

### **DIAGRAM** 3 (Assemble the Leg)

2

4PCS

Tighten Legs (Part R) by Gasket (Hardware 2) on the Right seat frame (Part D) and Side back frame(Part O).

## **DIAGRAM 4** (Assemble the Back frame)

Connect Right seat frame (Part D) and Side back frame (Part O) with Washer (Hardware 1) and Screws 8X60 (Hardware 3).