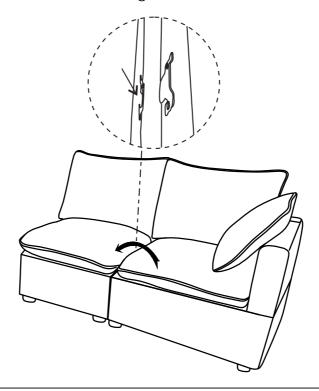

ove the Seat cushion (Part E).



#### **TIPS**

- 1. Please do not open the compressed packages until your sofa frame is completely assembled.
- 2. Compressed back cushions and pillows need to be fully fulfilled within 72 hours for your perfect use.
- 3. Please keep children away from plastic bags or any small pieces of stuff.

### **DIAGRAM** 6 (Put the Cushion)

Place the Seat cushion (Part E) and Back cushion (Part J) and Pillow (Part N) on the sofa.



#### **TIPS**

- Please do not open the compressed packages until your sofa frame is completely assembled.
  Compressed back cushions and pillows need to be fully fulfilled within 72 hours for your perfect use.
  Please keep children away from plastic bags or any small pieces of stuff.



Connect each Seat frame in turn right to left.