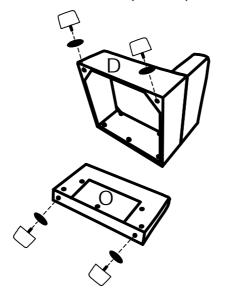

## **DIAGRAM 4** (Assemble the Back frame)

Connect Right seat frame (Part D) and Side back frame (Part O) with Washer (Hardware 1) and Screws 8X60 (Hardware 3).