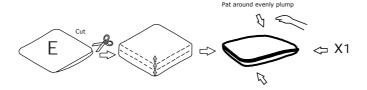

### **DIAGRAM** 5 (Removal of compression bag)

Remove the Seat cushion (Part E).