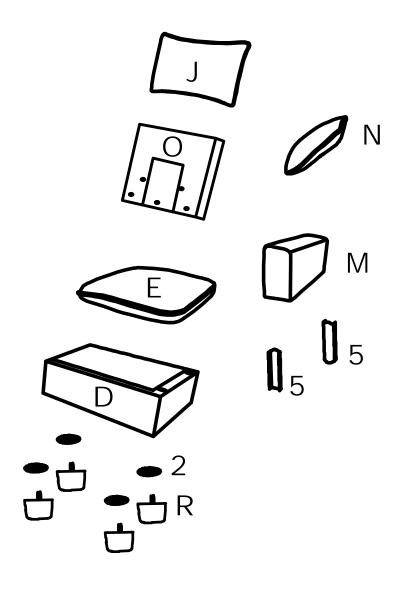

# **ASSEMBLY INSTRUCTION**

| HARDWARE |             |        |     |  |
|----------|-------------|--------|-----|--|
| NO       | DESCRIPTION | SKETCH | QTY |  |
| 1        | Washer      |        | 5   |  |
| 2        | Gasket      |        | 4   |  |
| 3        | Screws 8X60 |        | 5   |  |
| 4        | Wrench      |        | 1   |  |
| 5        | Insert      |        | 2   |  |

| NO | DESCRIPTION         | SKETCH | QTY |
|----|---------------------|--------|-----|
| D  | Right seat frame    |        | 1   |
| Е  | Seat cushion        |        | 1   |
| О  | Side back frame     |        | 1   |
| J  | Back <b>cushion</b> |        | 1   |
| M  | Right armrest       |        | 1   |
| N  | Pillow              |        | 1   |
| R  | Leg                 | -      | 4   |

# **ASSEMBLY INSTRUCTION**

All parts and hardwares.