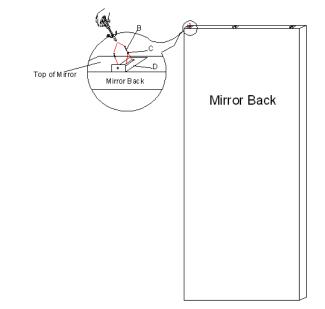

## Assembly Steps:

- Screw 3 "L" shape metal brackets(D) onto the top of the mirror using a Phillips Head screwdriver, 2 screws(B), 2 flat washers(C). You can adjust the distance between the mirror to the wall by relocating "L" shape metal bracket (D) as you need.
- 2. Mark the location of the screw holes of the "L" shape brackets(D) on the wall, drill 3 holes on the wall where you marked using 1/4" drill bit.
- 3. Insert 3 plastic anchors(E) into the holes.
- 4. Place the mirror to the wall, align the holes on the "L" shape bracket(D) to plastic anchors(E), screw the "L" Shape brackets to the anchors(E), using a Phillips Head screwdriver.
- 5. Tighten all screws on the top of the mirror after attaching "L" shape bracket to the wall.