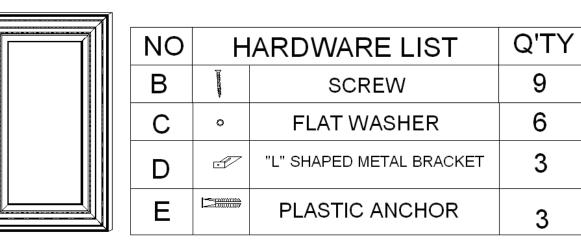

## Assembly Steps:

- Screw 3 "L" shape metal brackets(D) onto the top of the mirror using a Phillips Head screwdriver, 2 screws(B), 2 flat washers(C). You can adjust the distance between the mirror to the wall by relocating "L" shape metal bracket (D) as you need.
- 2. Mark the location of the screw holes of the "L" shape brackets(D) on the wall, drill 3 holes on the wall where you marked using 1/4" drill bit.
- 3. Insert 3 plastic anchors(E) into the holes.
- 4. Place the mirror to the wall, align the holes on the "L" shape bracket(D) to plastic anchors(E), screw the "L" Shape brackets to the anchors(E), using a Phillips Head screwdriver.
- 5. Tighten all screws on the top of the mirror after attaching "L" shape bracket to the wall.