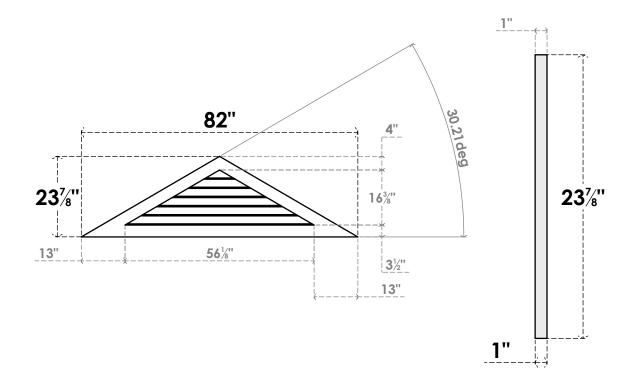

## GVPTR82X2401SN

82"W X 23-7/8"H TRIANGLE SURFACE MOUNT PVC GABLE VENT 7/12 PITCH: NON-FUNCTIONAL, W/ 3-1/2"W X 1"P STANDARD FRAME

LOUVER HEIGHT: 2 3/4"

LOUVER QTY: 6

**FRONT** 

SIDE

1. INSTALLATION TO BE COMPLETED IN ACCORDANCE WITH MANUFACTURER'S SPECIFICATIONS. 2. DRAWING MAY NOT BE TO SCALE