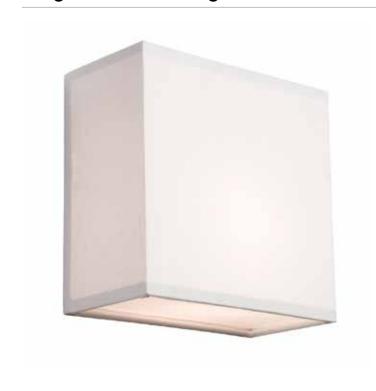

# 1 Light White Wall Light

The beautiful drum shades now has matching square wall bracks in white color