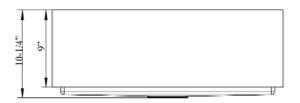

## 27" BAILEY SINGLE BOWL FARMER SINK

Cat. No FSSSB2028-SS

W: 27"

D: 20"

H: 10-1/4"

\*Please do NOT cut hole without template or actual product.

## **Interior Dimensions:**

Basin Interior: 25" W x 18"D

Basin Depth: 9"