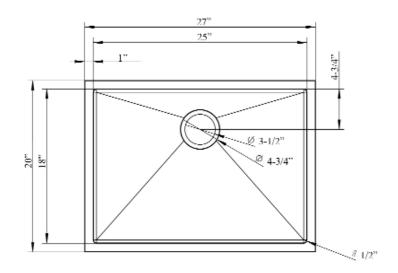

## 27" BAILEY SINGLE BOWL FARMER SINK

Cat. No FSSSB2028-SS

W: 27"

D: 20"

H: 10-1/4"

\*Please do NOT cut hole without template or actual product.

## **Interior Dimensions:**

Basin Interior: 25" W x 18"D

Basin Depth: 9"

## **Features:**

- ► Solid 16 gauge, 304 grade metal construction
- ► Tight radius corners
- ► Easy maintenance with matte finish
- ► Template included
- ► Insulated for sound reduction
- ▶Rim width is 1"
- ▶ Drain is 3-1/2"
- ► Wire grid available to purchase separately, FSSSB2028-Wire