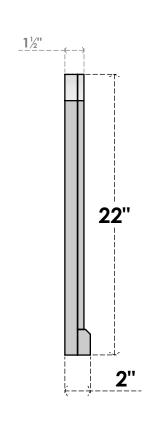

## GVPAR12X2203SF

12"W X 22"H ARCH TOP SURFACE MOUNT PVC GABLE VENT: FUNCTIONAL, W/ 2"W X 2"P **BRICKMOULD SILL FRAME** 

**FRONT** 

SIDE

**VENTING AREA: 12 SQ IN** LOUVER HEIGHT: 2 5/8"

LOUVER QTY: 7

EKENA MILLWORK 2300 WEST MAIN ST. CLARKSVILLE, TX 75426 TOLL FREE: 866-607-0453 WWW.EKENAMILLWORK.COM