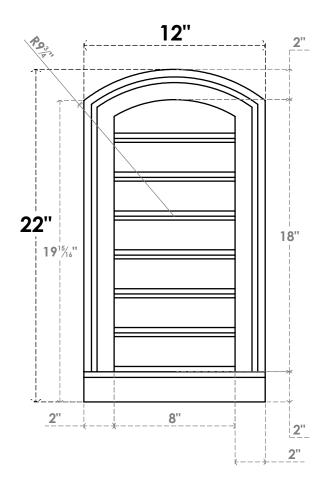

## GVPAR12X2203SF

12"W X 22"H ARCH TOP SURFACE MOUNT PVC GABLE VENT: FUNCTIONAL, W/ 2"W X 2"P **BRICKMOULD SILL FRAME** 

**FRONT** 

SIDE

**VENTING AREA: 12 SQ IN** LOUVER HEIGHT: 2 5/8"

LOUVER QTY: 7

EKENA MILLWORK 2300 WEST MAIN ST. CLARKSVILLE, TX 75426 TOLL FREE: 866-607-0453 WWW.EKENAMILLWORK.COM