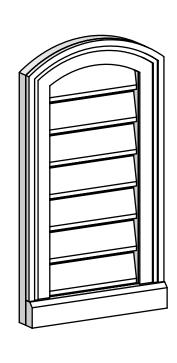

## GVPAR12X2203SF

12"W X 22"H ARCH TOP SURFACE MOUNT PVC GABLE VENT: FUNCTIONAL, W/ 2"W X 2"P **BRICKMOULD SILL FRAME** 

**FRONT** 

SIDE

**VENTING AREA: 12 SQ IN** LOUVER HEIGHT: 2 5/8"

LOUVER QTY: 7

EKENA MILLWORK 2300 WEST MAIN ST. CLARKSVILLE, TX 75426 TOLL FREE: 866-607-0453 WWW.EKENAMILLWORK.COM