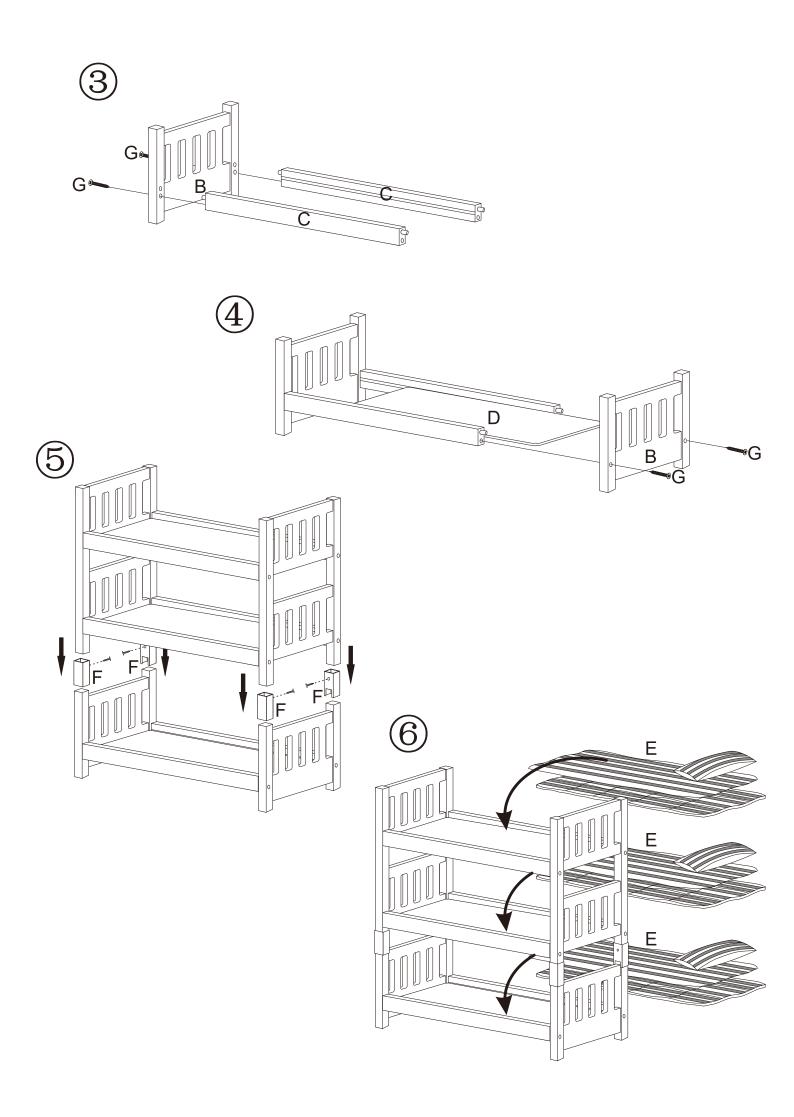

rovided by Badger Basket. Keep instructions for future use. Do not use the product if it is damaged or broken. Periodically inspect the product to ensure all parts remain tight. This item is a toy for dolls only. It is never to be used for real infants or pets. No product is a substitute for adult supervision. Always supervise your child during play. For children ages three (3) years and older. Never sit on or stand on the toy.

#### **CARE INSTRUCTIONS:**

Spot clean fabric with cold water and mild detergent and air dry. Wipe the wood/MDF frame clean as needed with a damp cloth and dry thoroughly.

Badger Basket Company, PO Box 227, Edgar, WI 54426-0227 USA • Web: www.badgerbasket.com Toll-Free (Mon-Thurs 7:00 AM-4:00 PM CST): 1-800-236-1310 Phone: 715-352-2311 • Fax: 715-352-3163