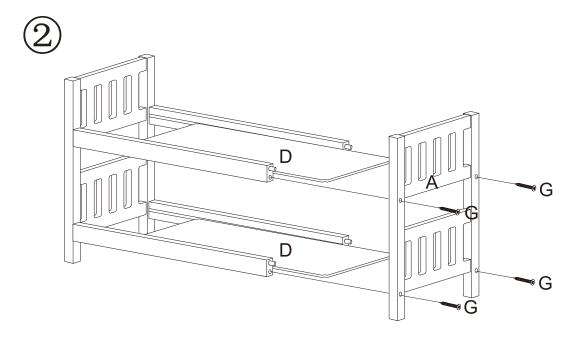

# PINK STRIPE 1-2-3 CONVERTIBLE DOLL BUNK BED

Assembly and Use Instructions. Adult assembly Required. Read all instructions before use. This manual is part of the product and must be saved for future reference.