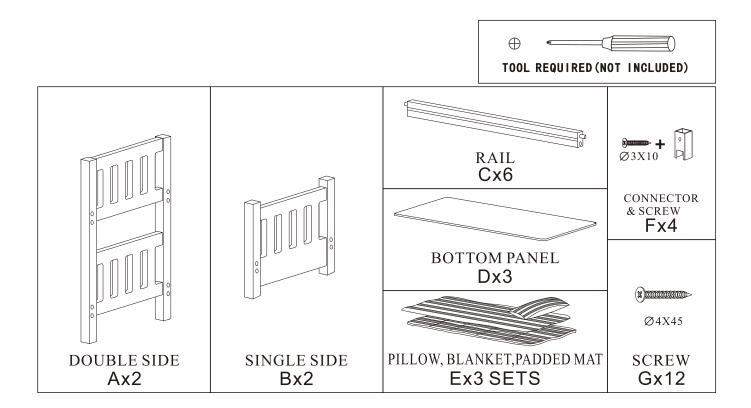

# PINK STRIPE 1-2-3 CONVERTIBLE DOLL BUNK BED

Assembly and Use Instructions. Adult assembly Required. Read all instructions before use. This manual is part of the product and must be saved for future reference.

1.0/0416/TG

**BEFORE YOU BEGIN ASSEMBLY:** Check all parts. If anything is missing or not satisfactory, please DO NOT call the store or return the product to them. Please go online to: http://www.badgerbasket.com/parts Most problems are resolved without you needing to leave home. When contacting us, please have this instruction manual, your product model number, and your Version Code ready. Your Model Number is: 18581 Your Version Code is: 1.0/0416/TG