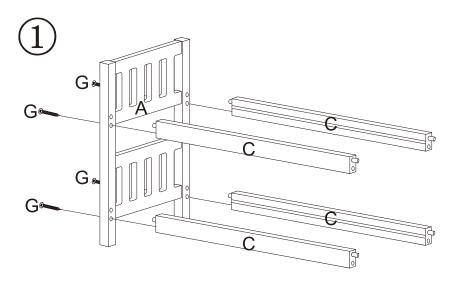

# PINK STRIPE 1-2-3 CONVERTIBLE DOLL BUNK BED

Assembly and Use Instructions. Adult assembly Required. Read all instructions before use. This manual is part of the product and must be saved for future reference.