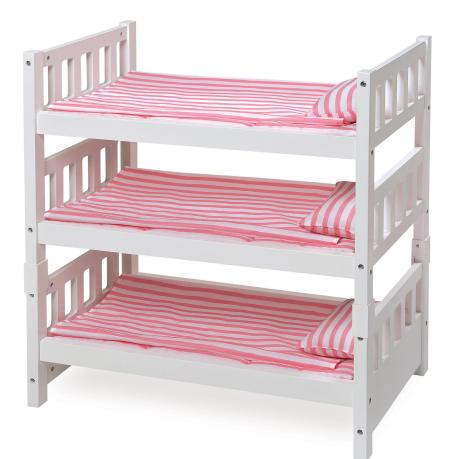

# PINK STRIPE 1-2-3 CONVERTIBLE DOLL BUNK BED

Assembly and Use Instructions. Adult assembly Required. Read all instructions before use. This manual is part of the product and must be saved for future reference.