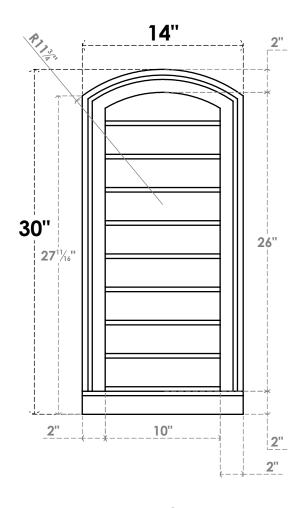

## GVPAR14X3003SN

14"W X 30"H ARCH TOP SURFACE MOUNT PVC GABLE VENT: NON-FUNCTIONAL, W/ 2"W X 2"P **BRICKMOULD SILL FRAME** 

**FRONT** 

SIDE

LOUVER HEIGHT: 2 7/8"

LOUVER QTY: 9

**EKENA MILLWORK** 2300 WEST MAIN ST. CLARKSVILLE, TX 75426 TOLL FREE: 866-607-0453 WWW.EKENAMILLWORK.COM