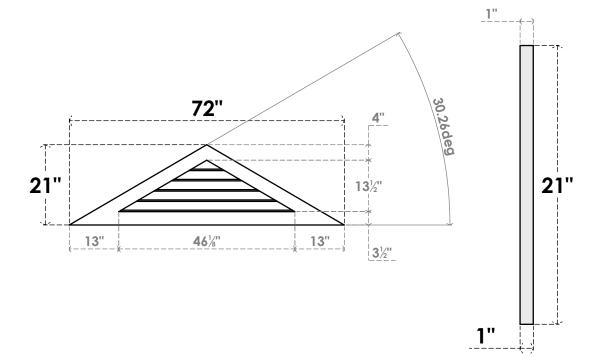

## GVPTR72X2101SN

72"W X 21"H TRIANGLE SURFACE MOUNT PVC GABLE VENT 7/12 PITCH: NON-FUNCTIONAL, W/ 3-1/2"W X 1"P STANDARD FRAME

**FRONT** 

SIDE

LOUVER HEIGHT: 2 3/4"

LOUVER QTY: 5

1. INSTALLATION TO BE COMPLETED IN ACCORDANCE WITH MANUFACTURER'S SPECIFICATIONS. 2. DRAWING MAY NOT BE TO SCALE