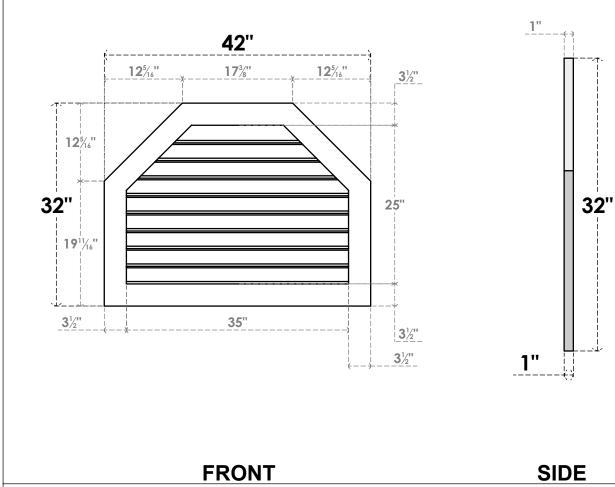

## GVPOT42X3201SF

42"W X 32"H OCTAGONAL TOP SURFACE MOUNT PVC GABLE VENT: FUNCTIONAL, W/ 3-1/2"W X **1"P STANDARD FRAME** 

VENTING AREA: 62.96 SQ IN LOUVER HEIGHT: 2 3/4" LOUVER QTY: 9

NOTES 1. INSTALLATION TO BE COMPLETED IN ACCORDANCE WITH MANUFACTURER'S SPECIFICATIONS. 2. DRAWING MAY NOT BE TO SCALE