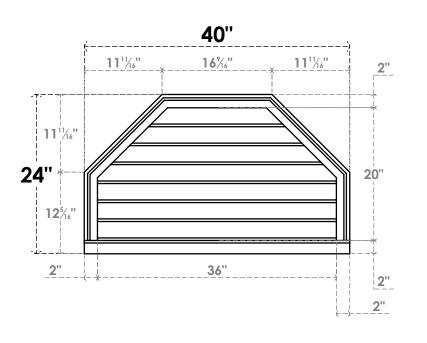

## GVPOT40X2403SN

40"W X 24"H OCTAGONAL TOP SURFACE MOUNT PVC GABLE VENT: NON-FUNCTIONAL, W/ 2"W X 2"P BRICKMOULD SILL FRAME

**FRONT** 

SIDE

LOUVER HEIGHT: 2 7/8"

LOUVER QTY: 7

EKENA MILLWORK 2300 WEST MAIN ST. CLARKSVILLE, TX 75426 TOLL FREE: 866-607-0453 WWW.EKENAMILLWORK.COM