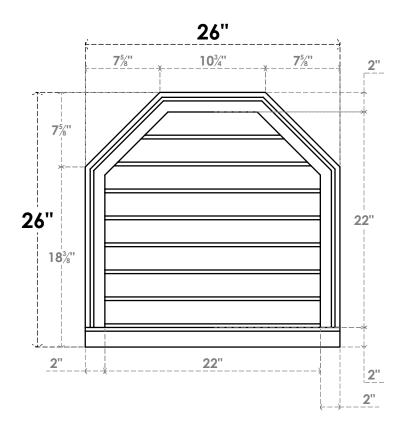

## **GVPOT26X2603SN**

26"W X 26"H OCTAGONAL TOP SURFACE MOUNT PVC GABLE VENT: NON-FUNCTIONAL, W/ 2"W X 2"P BRICKMOULD SILL FRAME

**FRONT** 

SIDE

LOUVER HEIGHT: 2 3/4"

LOUVER QTY: 8