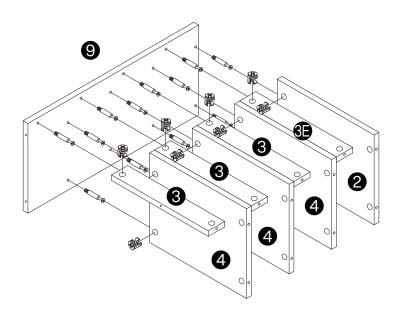

hing's there before starting assembly.
- 3. When assembling, put all parts on a soft, smooth surface like a carpet to avoid scratches.
- 4. Don't fully tighten screws until all parts are confirmed in place to avoid misalignment.



We recommend using hand tools for assembly.

If an electric screwdriver is used, reduce power and torque to avoid damage to the product.



## **Install the Anti-Tip Straps**

Using the anti-tip straps can reduce the risk of tipping over, but can not eliminate it.







## **⚠** Caution

Make sure all parts are included. Most board parts are labeled or stamped on the raw edge. Contact us for a free replacement if you encounter any damaged or missing parts.

#### **Parts List**



### **Hardware List**







C 16 pcs















C 5 pcs



































C 5 pcs

























A 10 pcs

C 5 pcs



A 10 pcs

C 5 pcs







D 8 pcs











# Thank you for your support!