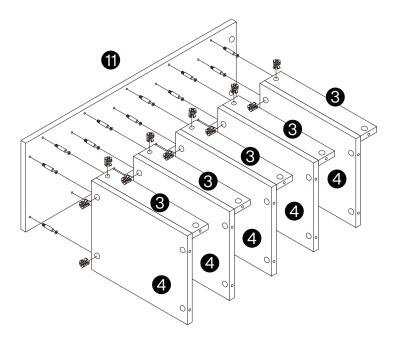

### **Hardware List**

C 16 pcs

C 5 pcs

C 5 pcs

A 10 pcs

C 5 pcs

A 10 pcs

C 5 pcs