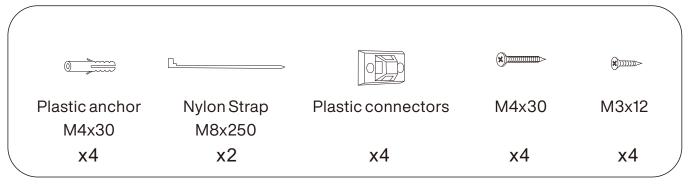

### **Hardware List**

C 16 pcs

C 5 pcs

C 5 pcs

A 10 pcs

C 5 pcs

A 10 pcs

C 5 pcs