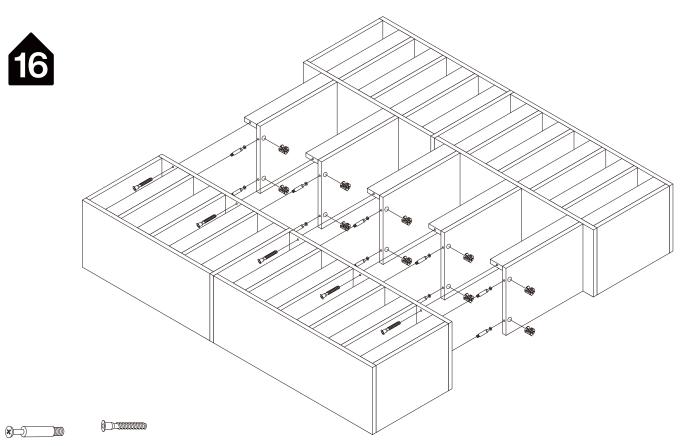

ll parts on a soft, smooth surface like a carpet to avoid scratches.
- 4. Don't fully tighten screws until all parts are confirmed in place to avoid misalignment.



We recommend using hand tools for assembly.

If an electric screwdriver is used, reduce power and torque to avoid damage to the product.



## **Install the Anti-Tip Straps**

Using the anti-tip straps can reduce the risk of tipping over, but can not eliminate it.







## **⚠** Caution

Make sure all parts are included. Most board parts are labeled or stamped on the raw edge. Contact us for a free replacement if you encounter any damaged or missing parts.

#### **Parts List**



### **Hardware List**







C 16 pcs















C 5 pcs



































C 5 pcs

























A 10 pcs

C 5 pcs



A 10 pcs

C 5 pcs







D 8 pcs











# Thank you for your support!