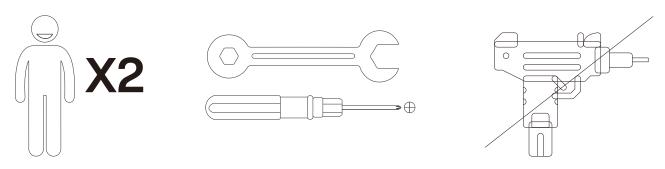

We recommend using hand tools for assembly.

If an electric screwdriver is used, reduce power and torque to avoid damage to the product.