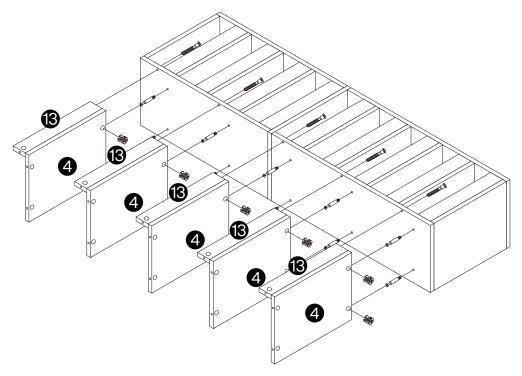

hen assembling, put all parts on a soft, smooth surface like a carpet to avoid scratches.
- 4. Don't fully tighten screws until all parts are confirmed in place to avoid misalignment.



We recommend using hand tools for assembly.

If an electric screwdriver is used, reduce power and torque to avoid damage to the product.



## **Install the Anti-Tip Straps**

Using the anti-tip straps can reduce the risk of tipping over, but can not eliminate it.







## **⚠** Caution

Make sure all parts are included. Most board parts are labeled or stamped on the raw edge. Contact us for a free replacement if you encounter any damaged or missing parts.

#### **Parts List**



### **Hardware List**







C 16 pcs















C 5 pcs



































C 5 pcs

























A 10 pcs

C 5 pcs



A 10 pcs

C 5 pcs







D 8 pcs











# Thank you for your support!