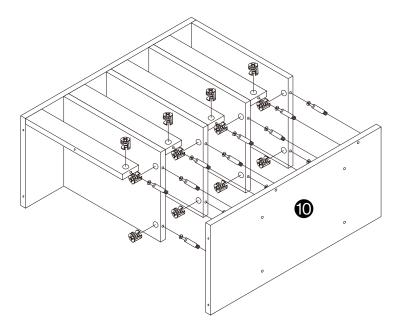

there before starting assembly.
- 3. When assembling, put all parts on a soft, smooth surface like a carpet to avoid scratches.
- 4. Don't fully tighten screws until all parts are confirmed in place to avoid misalignment.



We recommend using hand tools for assembly.

If an electric screwdriver is used, reduce power and torque to avoid damage to the product.



## **Install the Anti-Tip Straps**

Using the anti-tip straps can reduce the risk of tipping over, but can not eliminate it.







## **⚠** Caution

Make sure all parts are included. Most board parts are labeled or stamped on the raw edge. Contact us for a free replacement if you encounter any damaged or missing parts.

#### **Parts List**



### **Hardware List**







C 16 pcs















C 5 pcs



































C 5 pcs

























A 10 pcs

C 5 pcs



A 10 pcs

C 5 pcs







D 8 pcs











# Thank you for your support!