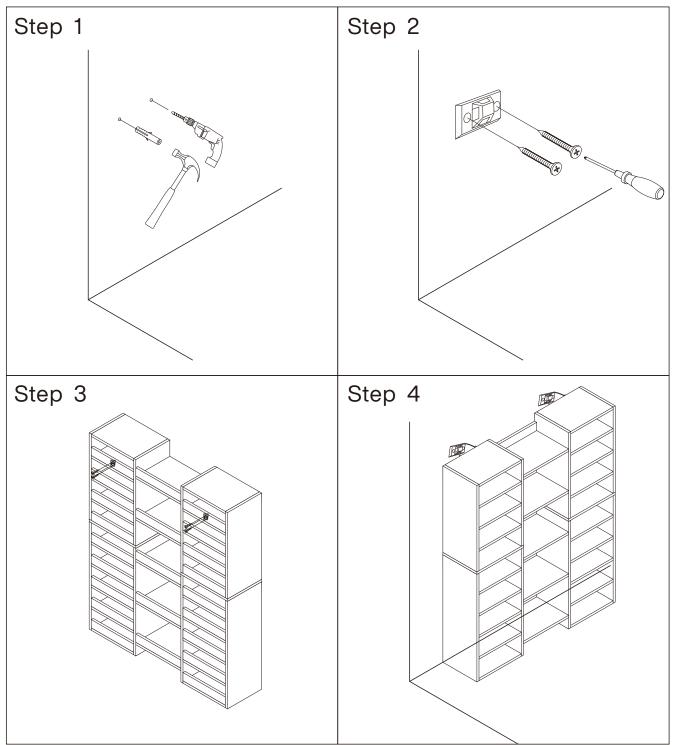

## **Install the Anti-Tip Straps**

Using the anti-tip straps can reduce the risk of tipping over, but can not eliminate it.

## **⚠** Caution

Make sure all parts are included. Most board parts are labeled or stamped on the raw edge. Contact us for a free replacement if you encounter any damaged or missing parts.