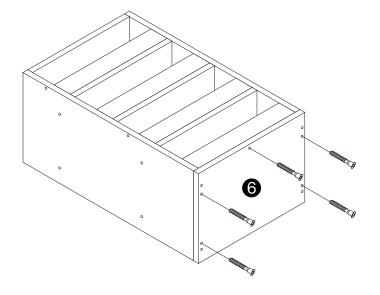

e parts list and confirm everything's there before starting assembly.
- 3. When assembling, put all parts on a soft, smooth surface like a carpet to avoid scratches.
- 4. Don't fully tighten screws until all parts are confirmed in place to avoid misalignment.



We recommend using hand tools for assembly.

If an electric screwdriver is used, reduce power and torque to avoid damage to the product.



## **Install the Anti-Tip Straps**

Using the anti-tip straps can reduce the risk of tipping over, but can not eliminate it.







## **⚠** Caution

Make sure all parts are included. Most board parts are labeled or stamped on the raw edge. Contact us for a free replacement if you encounter any damaged or missing parts.

#### **Parts List**



### **Hardware List**







C 16 pcs















C 5 pcs



































C 5 pcs

























A 10 pcs

C 5 pcs



A 10 pcs

C 5 pcs







D 8 pcs











# Thank you for your support!