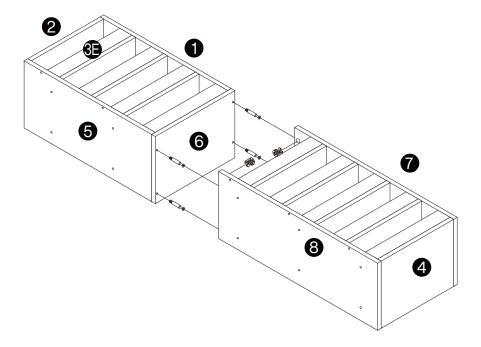

everything's there before starting assembly.
- 3. When assembling, put all parts on a soft, smooth surface like a carpet to avoid scratches.
- 4. Don't fully tighten screws until all parts are confirmed in place to avoid misalignment.



We recommend using hand tools for assembly.

If an electric screwdriver is used, reduce power and torque to avoid damage to the product.



## **Install the Anti-Tip Straps**

Using the anti-tip straps can reduce the risk of tipping over, but can not eliminate it.







## **⚠** Caution

Make sure all parts are included. Most board parts are labeled or stamped on the raw edge. Contact us for a free replacement if you encounter any damaged or missing parts.

#### **Parts List**



### **Hardware List**







C 16 pcs















C 5 pcs



































C 5 pcs

























A 10 pcs

C 5 pcs



A 10 pcs

C 5 pcs







D 8 pcs











# Thank you for your support!