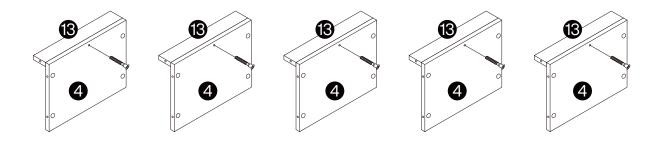

## **Install the Anti-Tip Straps**

Using the anti-tip straps can reduce the risk of tipping over, but can not eliminate it.