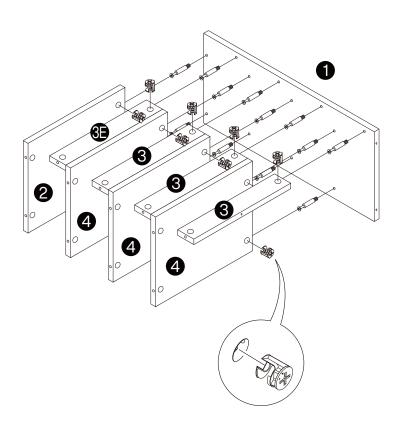

. Check the parts list and confirm everything's there before starting assembly.
- 3. When assembling, put all parts on a soft, smooth surface like a carpet to avoid scratches.
- 4. Don't fully tighten screws until all parts are confirmed in place to avoid misalignment.



We recommend using hand tools for assembly.

If an electric screwdriver is used, reduce power and torque to avoid damage to the product.



## **Install the Anti-Tip Straps**

Using the anti-tip straps can reduce the risk of tipping over, but can not eliminate it.







## **⚠** Caution

Make sure all parts are included. Most board parts are labeled or stamped on the raw edge. Contact us for a free replacement if you encounter any damaged or missing parts.

#### **Parts List**



### **Hardware List**







C 16 pcs















C 5 pcs



































C 5 pcs

























A 10 pcs

C 5 pcs



A 10 pcs

C 5 pcs







D 8 pcs











# Thank you for your support!