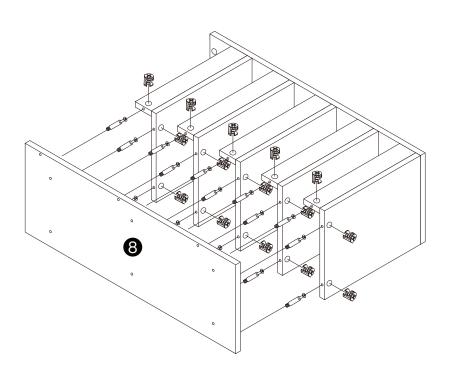

nfirm everything's there before starting assembly.
- 3. When assembling, put all parts on a soft, smooth surface like a carpet to avoid scratches.
- 4. Don't fully tighten screws until all parts are confirmed in place to avoid misalignment.



We recommend using hand tools for assembly.

If an electric screwdriver is used, reduce power and torque to avoid damage to the product.



## **Install the Anti-Tip Straps**

Using the anti-tip straps can reduce the risk of tipping over, but can not eliminate it.







## **⚠** Caution

Make sure all parts are included. Most board parts are labeled or stamped on the raw edge. Contact us for a free replacement if you encounter any damaged or missing parts.

#### **Parts List**



### **Hardware List**







C 16 pcs















C 5 pcs



































C 5 pcs

























A 10 pcs

C 5 pcs



A 10 pcs

C 5 pcs







D 8 pcs











# Thank you for your support!