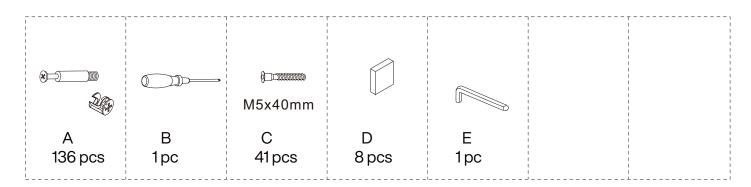

### **Hardware List**

C 16 pcs

C 5 pcs

C 5 pcs

A 10 pcs

C 5 pcs

A 10 pcs

C 5 pcs