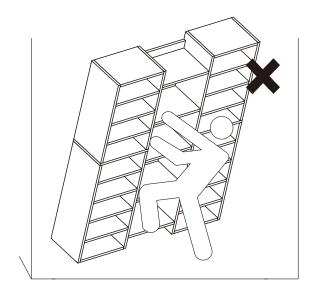

## **Install the Anti-Tip Straps**

Using the anti-tip straps can reduce the risk of tipping over, but can not eliminate it.