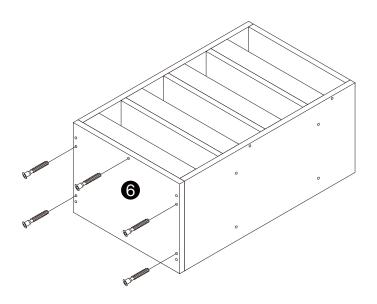

### **Hardware List**

C 16 pcs

C 5 pcs

C 5 pcs

A 10 pcs

C 5 pcs

A 10 pcs

C 5 pcs