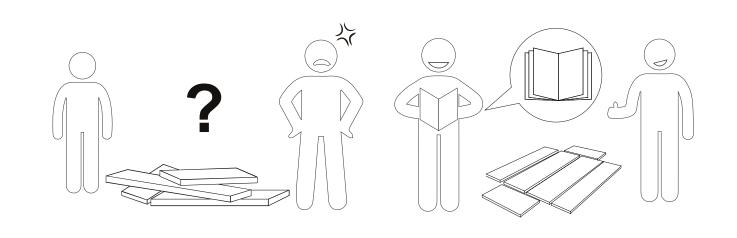

#### **Warm Tips**

- 1. Carefully read these instructions and keep them for future reference.
- 2. Check the parts list and confirm everything's there before starting assembly.
- 3. When assembling, put all parts on a soft, smooth surface like a carpet to avoid scratches.
- 4. Don't fully tighten screws until all parts are confirmed in place to avoid misalignment.