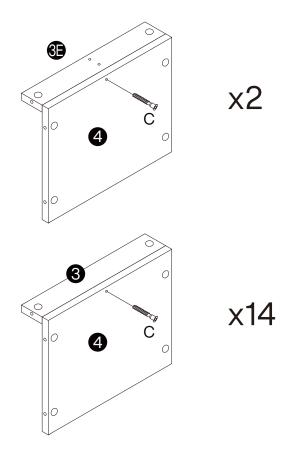

reference.
- 2. Check the parts list and confirm everything's there before starting assembly.
- 3. When assembling, put all parts on a soft, smooth surface like a carpet to avoid scratches.
- 4. Don't fully tighten screws until all parts are confirmed in place to avoid misalignment.



We recommend using hand tools for assembly.

If an electric screwdriver is used, reduce power and torque to avoid damage to the product.



## **Install the Anti-Tip Straps**

Using the anti-tip straps can reduce the risk of tipping over, but can not eliminate it.







## **⚠** Caution

Make sure all parts are included. Most board parts are labeled or stamped on the raw edge. Contact us for a free replacement if you encounter any damaged or missing parts.

#### **Parts List**



### **Hardware List**







C 16 pcs















C 5 pcs



































C 5 pcs

























A 10 pcs

C 5 pcs



A 10 pcs

C 5 pcs







D 8 pcs











# Thank you for your support!