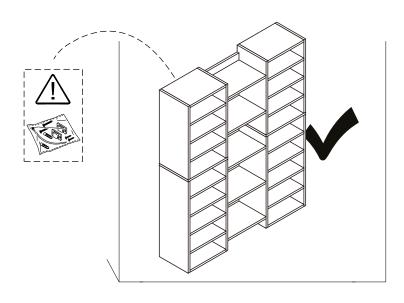

## **⚠** Caution

Make sure all parts are included. Most board parts are labeled or stamped on the raw edge. Contact us for a free replacement if you encounter any damaged or missing parts.