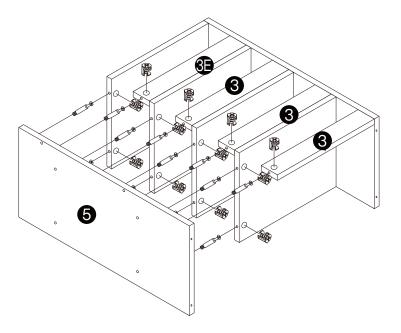

eck the parts list and confirm everything's there before starting assembly.
- 3. When assembling, put all parts on a soft, smooth surface like a carpet to avoid scratches.
- 4. Don't fully tighten screws until all parts are confirmed in place to avoid misalignment.



We recommend using hand tools for assembly.

If an electric screwdriver is used, reduce power and torque to avoid damage to the product.



## **Install the Anti-Tip Straps**

Using the anti-tip straps can reduce the risk of tipping over, but can not eliminate it.







## **⚠** Caution

Make sure all parts are included. Most board parts are labeled or stamped on the raw edge. Contact us for a free replacement if you encounter any damaged or missing parts.

#### **Parts List**



### **Hardware List**







C 16 pcs















C 5 pcs



































C 5 pcs

























A 10 pcs

C 5 pcs



A 10 pcs

C 5 pcs







D 8 pcs











# Thank you for your support!