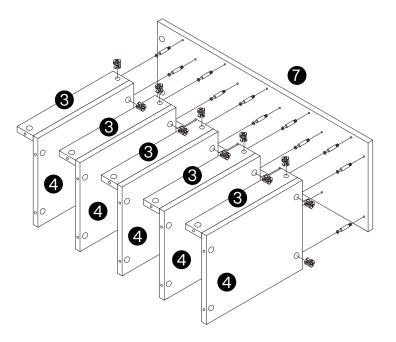

and confirm everything's there before starting assembly.
- 3. When assembling, put all parts on a soft, smooth surface like a carpet to avoid scratches.
- 4. Don't fully tighten screws until all parts are confirmed in place to avoid misalignment.



We recommend using hand tools for assembly.

If an electric screwdriver is used, reduce power and torque to avoid damage to the product.



## **Install the Anti-Tip Straps**

Using the anti-tip straps can reduce the risk of tipping over, but can not eliminate it.







## **⚠** Caution

Make sure all parts are included. Most board parts are labeled or stamped on the raw edge. Contact us for a free replacement if you encounter any damaged or missing parts.

#### **Parts List**



### **Hardware List**







C 16 pcs















C 5 pcs



































C 5 pcs

























A 10 pcs

C 5 pcs



A 10 pcs

C 5 pcs







D 8 pcs











# Thank you for your support!