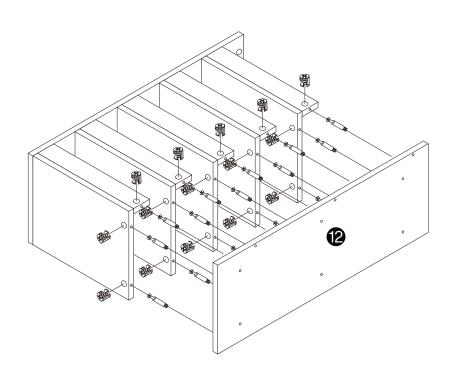

### **Hardware List**

C 16 pcs

C 5 pcs

C 5 pcs

A 10 pcs

C 5 pcs

A 10 pcs

C 5 pcs