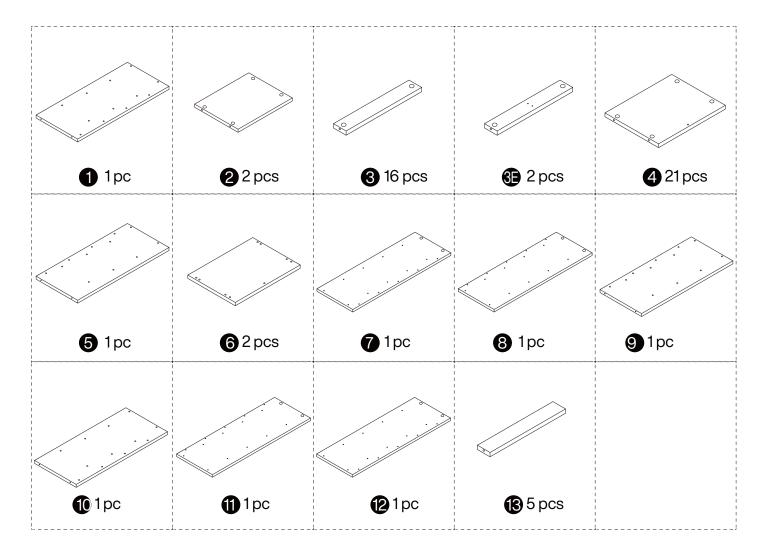

ons and keep them for future reference.
- 2. Check the parts list and confirm everything's there before starting assembly.
- 3. When assembling, put all parts on a soft, smooth surface like a carpet to avoid scratches.
- 4. Don't fully tighten screws until all parts are confirmed in place to avoid misalignment.



We recommend using hand tools for assembly.

If an electric screwdriver is used, reduce power and torque to avoid damage to the product.



## **Install the Anti-Tip Straps**

Using the anti-tip straps can reduce the risk of tipping over, but can not eliminate it.







## **⚠** Caution

Make sure all parts are included. Most board parts are labeled or stamped on the raw edge. Contact us for a free replacement if you encounter any damaged or missing parts.

#### **Parts List**



### **Hardware List**







C 16 pcs















C 5 pcs



































C 5 pcs

























A 10 pcs

C 5 pcs



A 10 pcs

C 5 pcs







D 8 pcs











# Thank you for your support!