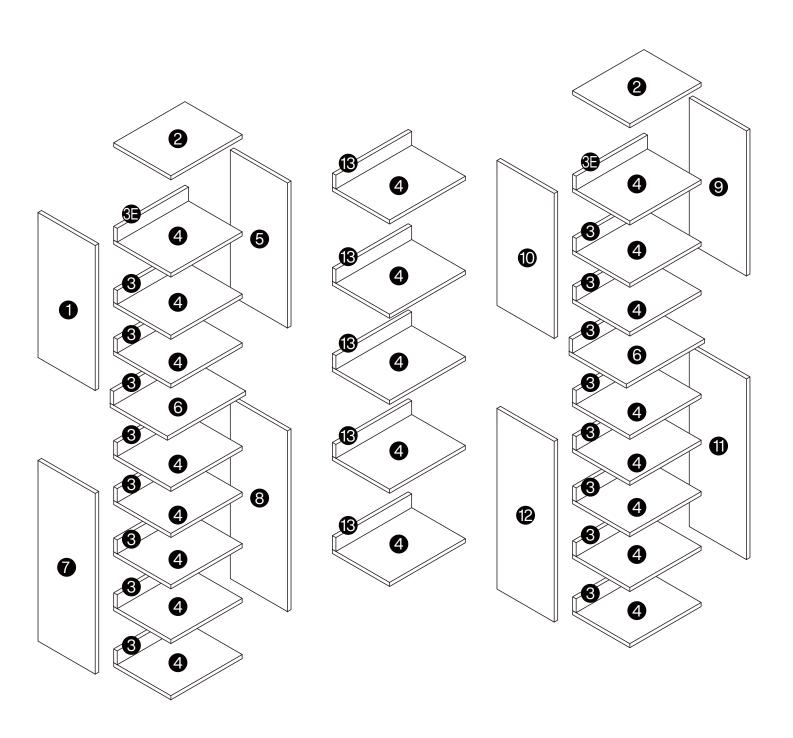

amaged parts, we're here to help. Please retain the original packaging and take photos of the packaging and the product, then contact us as soon as possible.

#### **Warm Tips**

- 1. Carefully read these instructions and keep them for future reference.
- 2. Check the parts list and confirm everything's there before starting assembly.
- 3. When assembling, put all parts on a soft, smooth surface like a carpet to avoid scratches.
- 4. Don't fully tighten screws until all parts are confirmed in place to avoid misalignment.



We recommend using hand tools for assembly.

If an electric screwdriver is used, reduce power and torque to avoid damage to the product.



## **Install the Anti-Tip Straps**

Using the anti-tip straps can reduce the risk of tipping over, but can not eliminate it.







## **⚠** Caution

Make sure all parts are included. Most board parts are labeled or stamped on the raw edge. Contact us for a free replacement if you encounter any damaged or missing parts.

#### **Parts List**



### **Hardware List**







C 16 pcs















C 5 pcs



































C 5 pcs

























A 10 pcs

C 5 pcs



A 10 pcs

C 5 pcs







D 8 pcs











# Thank you for your support!