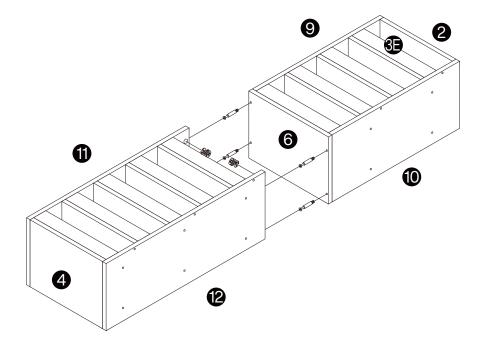

.
- 3. When assembling, put all parts on a soft, smooth surface like a carpet to avoid scratches.
- 4. Don't fully tighten screws until all parts are confirmed in place to avoid misalignment.



We recommend using hand tools for assembly.

If an electric screwdriver is used, reduce power and torque to avoid damage to the product.



## **Install the Anti-Tip Straps**

Using the anti-tip straps can reduce the risk of tipping over, but can not eliminate it.







## **⚠** Caution

Make sure all parts are included. Most board parts are labeled or stamped on the raw edge. Contact us for a free replacement if you encounter any damaged or missing parts.

#### **Parts List**



### **Hardware List**







C 16 pcs















C 5 pcs



































C 5 pcs

























A 10 pcs

C 5 pcs



A 10 pcs

C 5 pcs







D 8 pcs











# Thank you for your support!