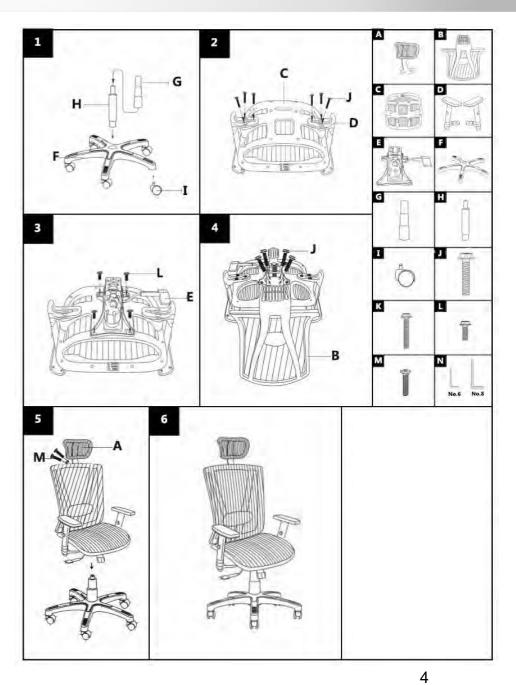

# **Instruction Manual**

Ergonomic Mesh Chair



# Warranty

#### Limited 1-Year Manufacturer Warranty

#### Manufacturer warranty covers:

• Parts that are deemed defective within 30 day will be shipped free of charge.

• Any warranty claim after 30 days, will require shipping to be paid by the customer.

Any visible damage due to the neglect, misuse, or abuse will void the limited warranty of the product.

### Contents



| Contents              | 2 |  |
|-----------------------|---|--|
| What is included      | 3 |  |
| Assembly instructions | 4 |  |

| Infographics | 6-9 |
|--------------|-----|
| Warranty     | 10  |



Height 47 3/4"-53"



# Ergonomic Mesh Office Chair

## Assembly instructions