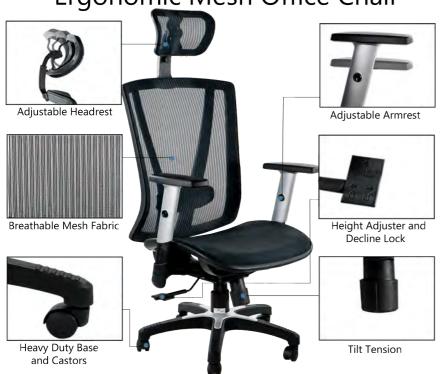

# **Instruction Manual**

Ergonomic Mesh Chair



# Warranty

#### Limited 1-Year Manufacturer Warranty

#### Manufacturer warranty covers:

• Parts that are deemed defective within 30 day will be shipped free of charge.

• Any warranty claim after 30 days, will require shipping to be paid by the customer.

Any visible damage due to the neglect, misuse, or abuse will void the limited warranty of the product.

### Contents



| Contents              | 2 |  |
|-----------------------|---|--|
| What is included      | 3 |  |
| Assembly instructions | 4 |  |

| Infographics | 6-9 |
|--------------|-----|
| Warranty     | 10  |



Height 47 3/4"-53"



# Ergonomic Mesh Office Chair

## Assembly instructions