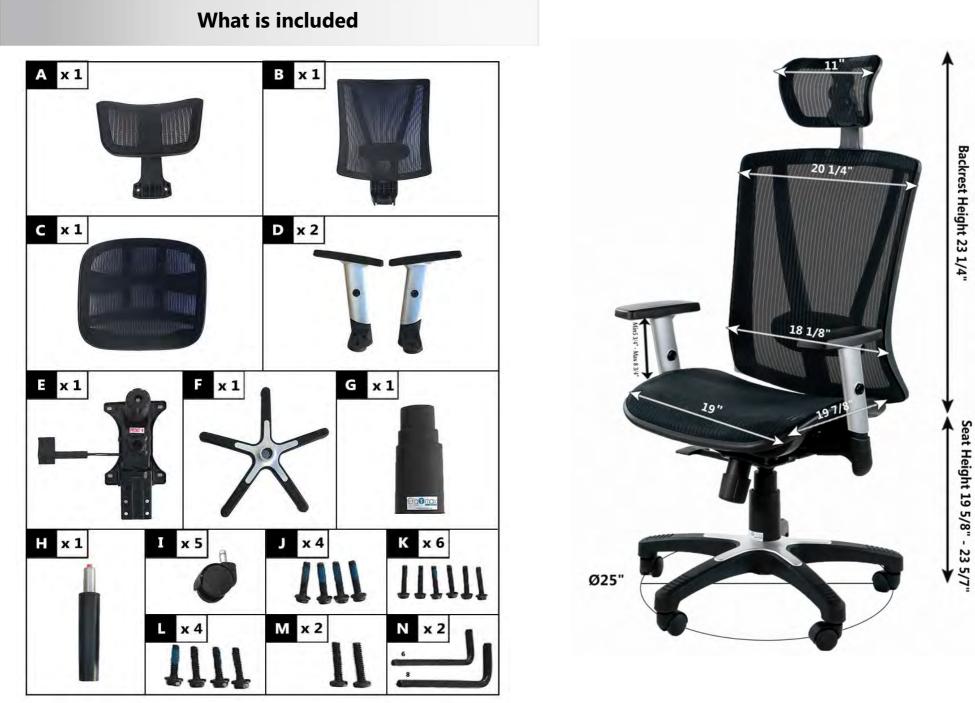

### Contents

| Contents              | 2 |  |
|-----------------------|---|--|
| What is included      | 3 |  |
| Assembly instructions | 4 |  |

| Infographics | 6-9 |
|--------------|-----|
| Warranty     | 10  |

Height 47 3/4"-53"