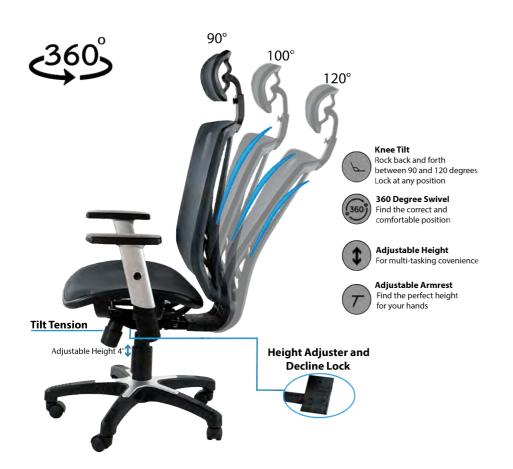

# **Instruction Manual**

Ergonomic Mesh Chair



# Warranty

#### Limited 1-Year Manufacturer Warranty

#### Manufacturer warranty covers:

• Parts that are deemed defective within 30 day will be shipped free of charge.

• Any warranty claim after 30 days, will require shipping to be paid by the customer.

Any visible damage due to the neglect, misuse, or abuse will void the limited warranty of the product.

### Contents



| Contents              | 2 |  |
|-----------------------|---|--|
| What is included      | 3 |  |
| Assembly instructions | 4 |  |

| Infographics | 6-9 |
|--------------|-----|
| Warranty     | 10  |



Height 47 3/4"-53"



# Ergonomic Mesh Office Chair

## Assembly instructions