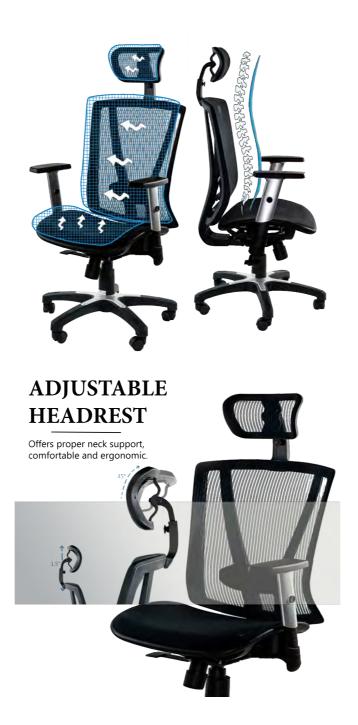

# **Instruction Manual**

Ergonomic Mesh Chair



# Warranty

#### Limited 1-Year Manufacturer Warranty

#### Manufacturer warranty covers:

• Parts that are deemed defective within 30 day will be shipped free of charge.

• Any warranty claim after 30 days, will require shipping to be paid by the customer.

Any visible damage due to the neglect, misuse, or abuse will void the limited warranty of the product.

### Contents



| Contents              | 2 |  |
|-----------------------|---|--|
| What is included      | 3 |  |
| Assembly instructions | 4 |  |

| Infographics | 6-9 |
|--------------|-----|
| Warranty     | 10  |



Height 47 3/4"-53"



# Ergonomic Mesh Office Chair

## Assembly instructions