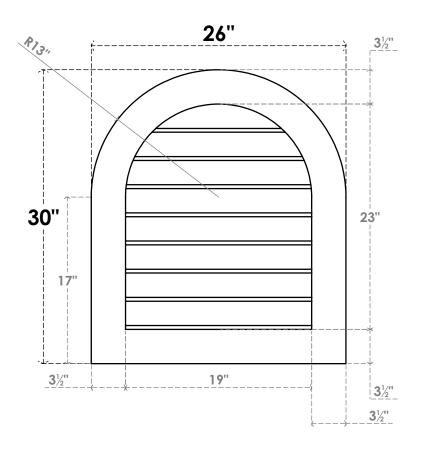

## GVPRT26X3001SN

26"W X 30"H ROUND TOP SURFACE MOUNT PVC GABLE VENT: NON-FUNCTIONAL, W/ 3-1/2"W X 1"P STANDARD FRAME

**FRONT** 

SIDE

LOUVER HEIGHT: 2 7/8"

LOUVER QTY: 8

1. INSTALLATION TO BE COMPLETED IN ACCORDANCE WITH MANUFACTURER'S SPECIFICATIONS. 2. DRAWING MAY NOT BE TO SCALE