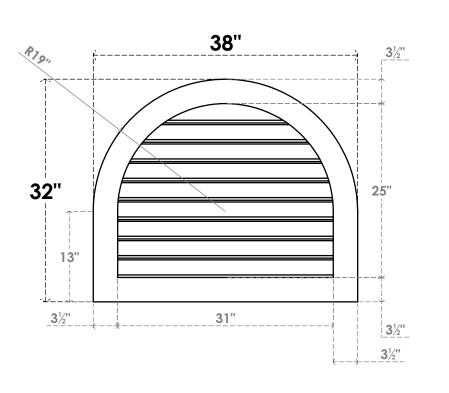

## GVPRT38X3201SF

38"W X 32"H ROUND TOP SURFACE MOUNT PVC GABLE VENT: FUNCTIONAL, W/ 3-1/2"W X 1"P STANDARD FRAME

**VENTING AREA: 56.71 SQ IN** 

LOUVER HEIGHT: 2 3/4"

LOUVER QTY: 9

**FRONT** 

SIDE

1. INSTALLATION TO BE COMPLETED IN ACCORDANCE WITH MANUFACTURER'S SPECIFICATIONS. 2. DRAWING MAY NOT BE TO SCALE