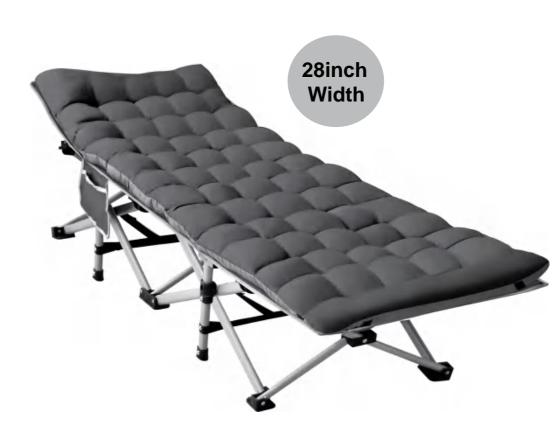

# **Folding Camping Cot**

#### **USE AND CARE GUIDE**



Question about your product? We are here to help.

Please kindly email: Camping-Cot@outlook.com

### **PACKAGE INCLUDED**







#### **WARNING!!!**



To avoid tipping over, please do not sit on the edge position.



Do not jump on a camping cot, it is dangerous.



To avoid starting a fire, please do not use open flames such as smoking on the folding cot.

#### **INSTALLATION STEPS**



1 Remove from carry bag and extend out arms.



2 Press down hard at the same time.



3 Please ensure that the bed frame is level; otherwise, it may not be fully opened. Refer to step 2 again and press firmly on both sides of the middle to extend.

## **INSTALLATION STEPS**



4 Put the cushion on cot.



5 Remove off the cushion, fold cot.



6 Pack up,pull bars from head and foot area towards center.