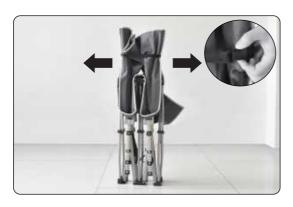

## **INSTALLATION STEPS**

4 Put the cushion on cot.

5 Remove off the cushion, fold cot.

6 Pack up,pull bars from head and foot area towards center.