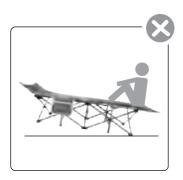

#### **WARNING!!!**

To avoid tipping over, please do not sit on the edge position.

Do not jump on a camping cot, it is dangerous.

To avoid starting a fire, please do not use open flames such as smoking on the folding cot.