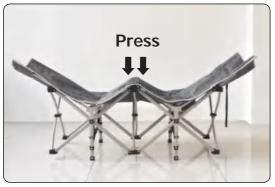

#### **INSTALLATION STEPS**

1 Remove from carry bag and extend out arms.

2 Press down hard at the same time.

3 Please ensure that the bed frame is level; otherwise, it may not be fully opened. Refer to step 2 again and press firmly on both sides of the middle to extend.