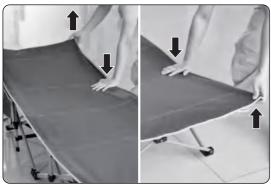

## **INSTALLATION STEPS**

4 Put the cushion on cot.

5 Remove off the cushion, fold cot.

6 Pack up,pull bars from head and foot area towards center.