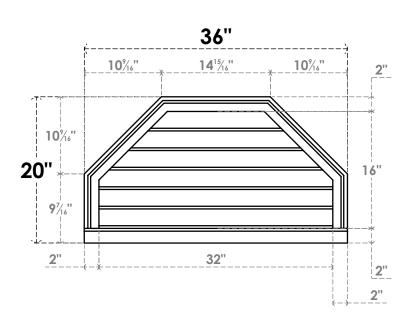

## **GVPOT36X2003SN**

36"W X 20"H OCTAGONAL TOP SURFACE MOUNT PVC GABLE VENT: NON-FUNCTIONAL, W/ 2"W X 2"P BRICKMOULD SILL FRAME

**FRONT** 

SIDE

LOUVER HEIGHT: 2 5/8"

LOUVER QTY: 6

EKENA MILLWORK 2300 WEST MAIN ST. CLARKSVILLE, TX 75426 TOLL FREE: 866-607-0453 WWW.EKENAMILLWORK.COM