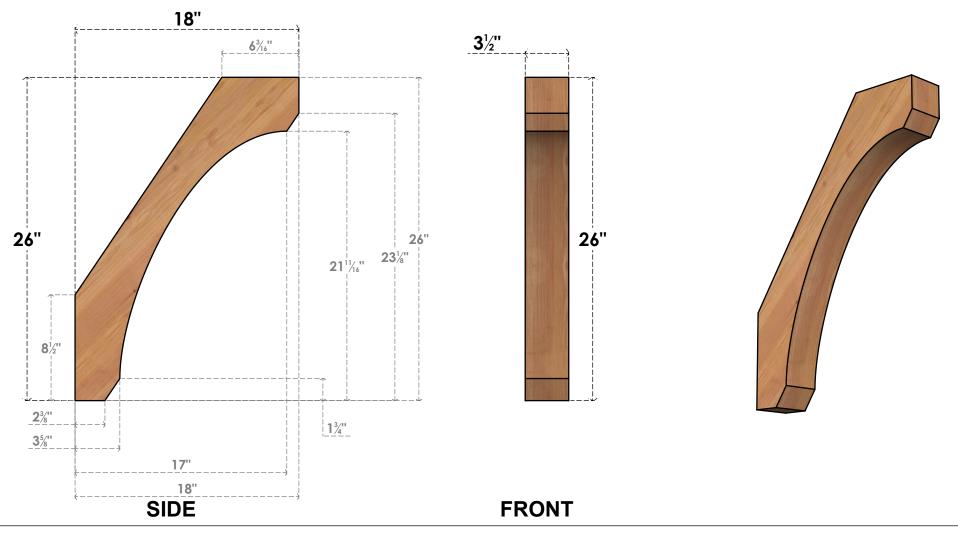

## BRC04X18X26LEC00SWR

3 1/2"W X 18"D X 26"H LEGACY SMOOTH BRACE, WESTERN RED CEDAR

EKENA MILLWORK 2300 WEST MAIN ST. CLARKSVILLE, TX 75426 TOLL FREE: 866-607-0453 WWW.EKENAMILLWORK.COM