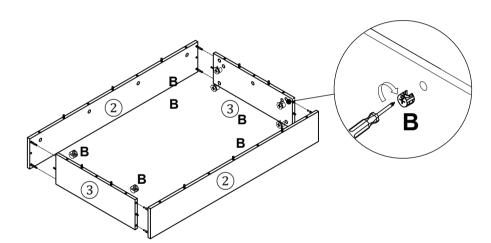

#### Step2

Screw the bolt C into the side holes on panel 4 and panel 5.

Connect the panel 6 and panel 4 and panel 5 with bolt B. Then tighten B clockwise as below shown: 4 Please follow the above prompt, screw the bolt B from inside of box.