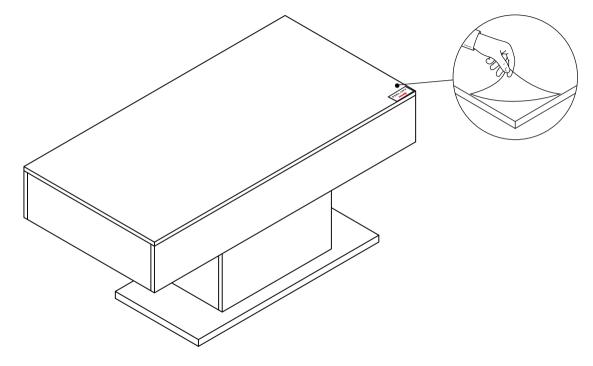

holes on ② Panel. 2 2

Connect the ② Panel and ③ Panel with B (3 in 1 locking) Then tighten them at holes position clockwise,As below shown:





#### Step8

Turn it over as below shown( It means that all Wooden dowel C should be facing down).



Connect the ② and ③ Panel with ① Panel. Then tighten all panels with B(3 in 1 locking) at holes position clockwise.As below shown:



#### Step10

Connect the bottom part and the top part with A, Tighten bottom part with B (3 in 1 locking) at holes position clockwise. Stick the D (rubber feet pads) to the coner of 6 Panel.







Before installation, please remove the adhesive protective film of the LED lamp belt, insert the buckle into the lamp belt, and follow the instructions to attach the lamp belt



# | Step12

Remove the protective film.



# Installation Diagram of Light Belt



#### **About Product**

Break the traditional monotonous furniture style and give it new meaning through LED lights, which are both functional and beautiful. Our professional team provides you with innovative and customized design and attentive service, aiming to meet our customer's specific needs around the world, bringing you high quality furniture and colorful and meaningful life. Since now, we have expanded into the production of a wide variety of LED lighted furniture from living room, bedroom to bathroom.

#### **LIMITED WARRANTY**

Furniture team would like to improve customer service quality and make your experience smooth.

Return Policy accepts returns within 30 days without any significant reason. After we receive the returned item, we w