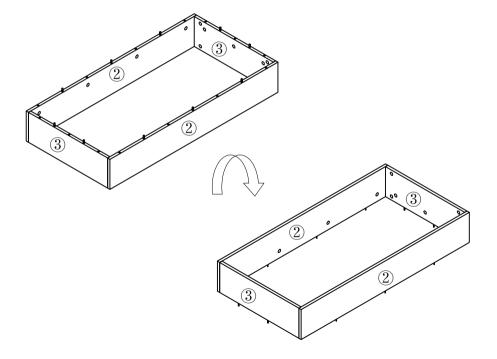

# 1 Top Panel ③ Top Right Side Panel ② Top Back Panel 4 Bottom Right Side Panel (5) Bottom Back Panel 6 (2) Top Front Fanel (5) Bottom Front Panel ③ Top Left Side Panel 4 Bottom Left Side Panel 6 Bottom Panel

Open the package, and put the item on the mat with care. Please install it carefully to ensure your fingers will not be scratched.