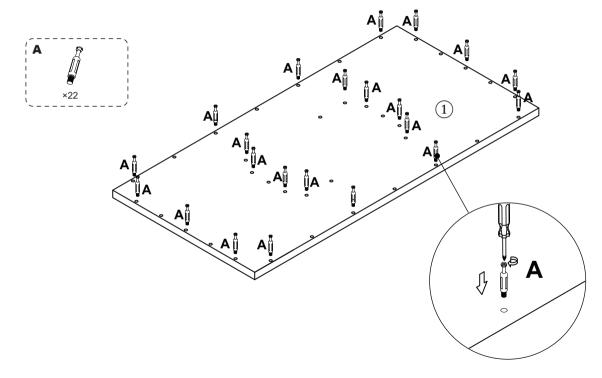

ept of personal reasons.

>

# 1 Top Panel ③ Top Right Side Panel ② Top Back Panel 4 Bottom Right Side Panel (5) Bottom Back Panel 6 (2) Top Front Fanel (5) Bottom Front Panel ③ Top Left Side Panel 4 Bottom Left Side Panel 6 Bottom Panel

Open the package, and put the item on the mat with care. Please install it carefully to ensure your fingers will not be scratched.



#### **Hardware List**



Start...

# |Step1

Screw the bolt A into the pre-drilled holes on

6 Panel.





#### Step2

Screw the bolt C into the side holes on panel 4 and panel 5.







Connect the panel 6 and panel 4 and panel 5 with bolt B. Then tighten B clockwise as below shown: 4 Please follow the above prompt, screw the bolt B from inside of box.

#### Step4

Screw the bolt A into the pre-drilled holes on

① Panel



Screw the wooden dowel C into the side holes on ③ Panel





#### Step6

Screw the bolt A into the pre-drilled holes on 2 Panel; Screw the wooden dowel C into the side holes on ② Panel. 2 2

Connect the ② Panel and ③ Panel with B (3 in 1 locking) Then tighten them at holes position clockwise,As below shown:





#### Step8

Turn it over as below shown( It means that all Wooden dowel C should be facing down).



Connect the ② and ③ Panel with ① Panel. Then tighten all panels with B(3 in 1 locking) at holes position clockwise.As below shown:



#### Step10

Connect the bottom part and the top part with A, Tighten bottom part with B (3 in 1 locking) at holes position clockwise. Stick the D (rubber feet pads) to the coner of 6 Panel.







Before installation, please remove the adhesive pro