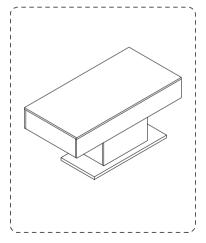

riginal box if you need to return the goods. Please use our return label and do not return it without permission.
- > If you return the product after 30 days of receiving it, we are afraid your return application won't be accepted. We appreciate your understanding.
- > Any damages, defects and parts missings during installation, pls contact us from the very beginning. Replacement, exchange and refund will be arranged ASAP except of personal reasons.

>

# 1 Top Panel ③ Top Right Side Panel ② Top Back Panel 4 Bottom Right Side Panel (5) Bottom Back Panel 6 (2) Top Front Fanel (5) Bottom Front Panel ③ Top Left Side Panel 4 Bottom Left Side Panel 6 Bottom Panel

Open the package, and put the item on the mat with care. Please install it carefully to ensure your fingers will not be scratched.



#### **Hardware List**



Start...

# |Step1

Screw the bolt A into the pre-drilled holes on

6 Panel.





#### Step2

Screw the bolt C into the side holes on panel 4 and panel 5.







Connect the panel 6 and panel 4 and panel 5 with bolt B. Then tighten B clockwise as below shown: 4 Please follow the above prompt, screw the bolt B from inside of box.

#### Step4

Screw the bolt A into the pre-drilled holes on

① Panel



Screw the wooden dowel C into the side holes on ③ Panel





#### Step6

Screw the bolt A into the pre-drilled holes on 2 Panel; Screw the wooden dowel C into the side holes on ② Panel. 2 2

Connect the ② Panel and ③ Panel with B (3 in 1 locking) Then tighten them at holes position clockwise,As below shown:





#### Step8

Turn it over as below shown( It means that