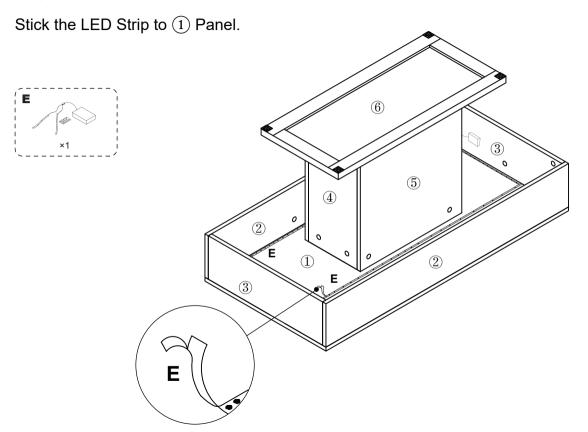

#### Step10

Connect the bottom part and the top part with A, Tighten bottom part with B (3 in 1 locking) at holes position clockwise. Stick the D (rubber feet pads) to the coner of 6 Panel.

Before installation, please remove the adhesive protective film of the LED lamp belt, insert the buckle into the lamp belt, and follow the instructions to attach the lamp belt