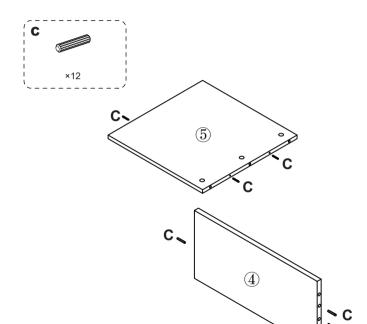

#### Step2

Screw the bolt C into the side holes on panel 4 and panel 5.

Connect the panel 6 and panel 4 and panel 5 with bolt B. Then tighten B clockwise as below shown: 4 Please follow the above prompt, screw the bolt B from inside of box.