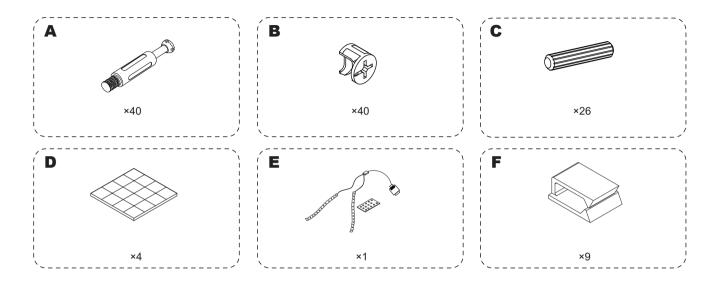

return the goods. Please use our return label and do not return it without permission.
- > If you return the product after 30 days of receiving it, we are afraid your return application won't be accepted. We appreciate your understanding.
- > Any damages, defects and parts missings during installation, pls contact us from the very beginning. Replacement, exchange and refund will be arranged ASAP except of personal reasons.

>

# 1 Top Panel ③ Top Right Side Panel ② Top Back Panel 4 Bottom Right Side Panel (5) Bottom Back Panel 6 (2) Top Front Fanel (5) Bottom Front Panel ③ Top Left Side Panel 4 Bottom Left Side Panel 6 Bottom Panel

Open the package, and put the item on the mat with care. Please install it carefully to ensure your fingers will not be scratched.



#### **Hardware List**



Start...

# |Step1

Screw the bolt A into the pre-drilled holes on

6 Panel.





#### Step2

Screw the bolt C into the side holes on panel 4 and panel 5.







Connect the panel 6 and panel 4 and panel 5 with bolt B. Then tighten B clockwise as below shown: 4 Please follow the above prompt, screw the bolt B from inside of box.

#### Step4

Screw the bolt A into the pre-drilled holes on

① Panel



Screw the wooden dowel C into the side holes on ③ Panel





#### Step6

Screw the bolt A into the pre-drilled holes on 2 Panel; Screw the wooden dowel C into the side holes on ② Panel. 2 2

Connect the ② Panel and ③ Panel with B (3 in 1 locking) Then tighten them at holes position clockwise,As below shown:





#### Step8

Turn it over as below shown( It means that all Wooden dowel C should