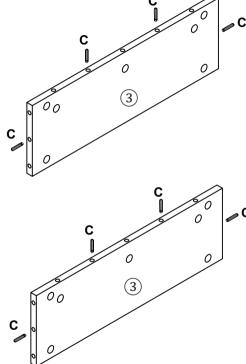

#### Step2

Screw the bolt C into the side holes on panel 4 and panel 5.

Connect the panel 6 and panel 4 and panel 5 with bolt B. Then tighten B clockwise as below shown: 4 Please follow the above prompt, screw the bolt B from inside of box.