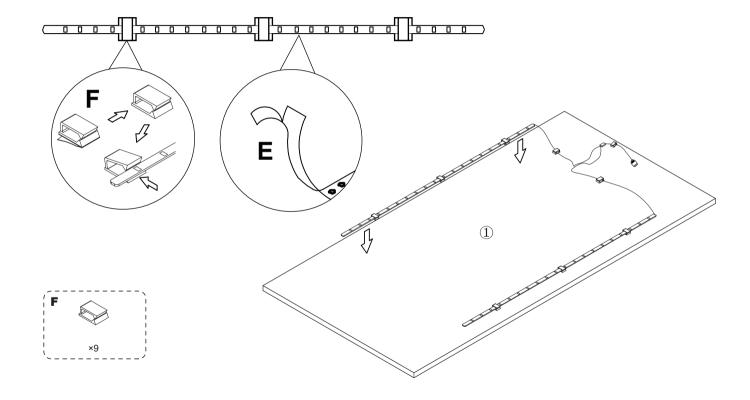

#### Step10

Connect the bottom part and the top part with A, Tighten bottom part with B (3 in 1 locking) at holes position clockwise. Stick the D (rubber feet pads) to the coner of 6 Panel.

Before installation, please remove the adhesive protective film of the LED lamp belt, insert the buckle into the lamp belt, and follow the instructions to attach the lamp belt

# Installation Diagram of Light Belt