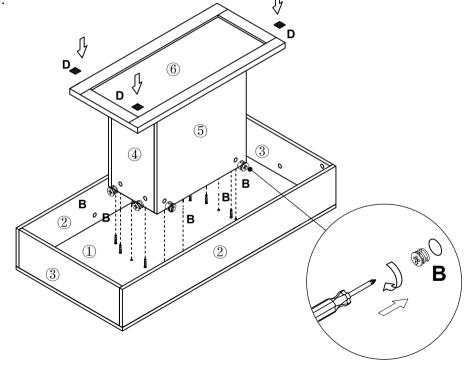

#### Step8

Turn it over as below shown( It means that all Wooden dowel C should be facing down).

Connect the ② and ③ Panel with ① Panel. Then tighten all panels with B(3 in 1 locking) at holes position clockwise.As below shown:

#### Step10

Connect the bottom part and the top part with A, Tighten bottom part with B (3 in 1 locking) at holes position clockwise. Stick the D (rubber feet pads) to the coner of 6 Panel.

Before installation, please remove the adhesive protective film of the LED lamp belt, insert the buckle into the lamp belt, and follow the instructions to attach the lamp belt