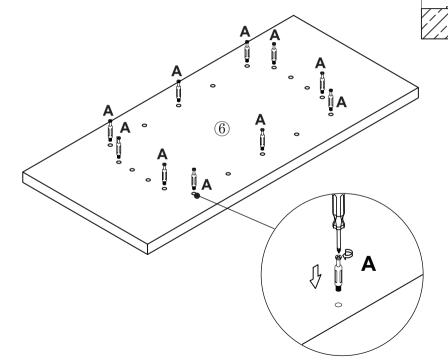

sion.
- > If you return the product after 30 days of receiving it, we are afraid your return application won't be accepted. We appreciate your understanding.
- > Any damages, defects and parts missings during installation, pls contact us from the very beginning. Replacement, exchange and refund will be arranged ASAP except of personal reasons.

>

# 1 Top Panel ③ Top Right Side Panel ② Top Back Panel 4 Bottom Right Side Panel (5) Bottom Back Panel 6 (2) Top Front Fanel (5) Bottom Front Panel ③ Top Left Side Panel 4 Bottom Left Side Panel 6 Bottom Panel

Open the package, and put the item on the mat with care. Please install it carefully to ensure your fingers will not be scratched.



#### **Hardware List**



Start...

# |Step1

Screw the bolt A into the pre-drilled holes on

6 Panel.





#### Step2

Screw the bolt C into the side holes on panel 4 and panel 5.







Connect the panel 6 and panel 4 and panel 5 with bolt B. Then tighten B clockwise as below shown: 4 Please follow the above prompt, screw the bolt B from inside of box.

#### Step4

Screw the bolt A into the pre-drilled holes on

① Panel



Screw the wooden dowel C into the side holes on ③ Panel





#### Step6

Screw the bolt A into the pre-drilled holes on 2 Panel; Screw the wooden dowel C into the side holes on ② Panel. 2 2

Connect the ② Panel and ③ Panel with B (3 in 1 locking) Then tighten them at holes position clockwise,As below shown:





#### Step8

Turn it over as below shown( It means that all Wooden dowel C should be facing down).



Connect the ② and ③ Panel with ① Panel. Then tighten all panel