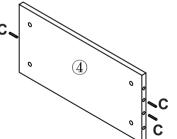

#### Step2

Screw the bolt C into the side holes on panel 4 and panel 5.

Connect the panel 6 and panel 4 and panel 5 with bolt B. Then tighten B clockwise as below shown: 4 Please follow the above prompt, screw the bolt B from inside of box.