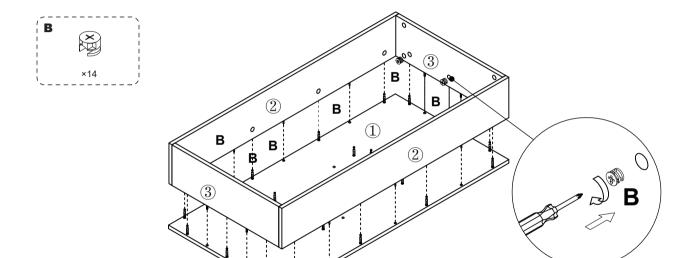

# |Step1

Screw the bolt A into the pre-drilled holes on

6 Panel.

#### Step2

Screw the bolt C into the side holes on panel 4 and panel 5.

Connect the panel 6 and panel 4 and panel 5 with bolt B. Then tighten B clockwise as below shown: 4 Please follow the above prompt, screw the bolt B from inside of box.