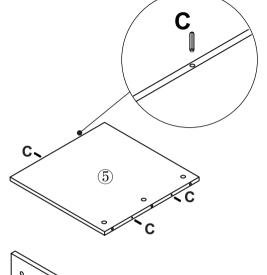

#### Step2

Screw the bolt C into the side holes on panel 4 and panel 5.

Connect the panel 6 and panel 4 and panel 5 with bolt B. Then tighten B clockwise as below shown: 4 Please follow the above prompt, screw the bolt B from inside of box.