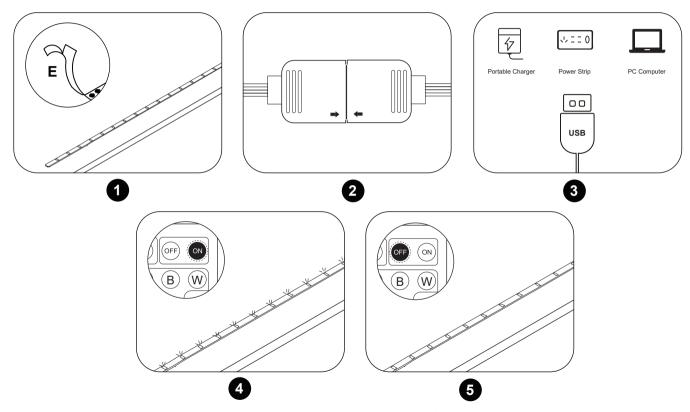

nel and ③ Panel with B (3 in 1 locking) Then tighten them at holes position clockwise,As below shown:





#### Step8

Turn it over as below shown( It means that all Wooden dowel C should be facing down).



Connect the ② and ③ Panel with ① Panel. Then tighten all panels with B(3 in 1 locking) at holes position clockwise.As below shown:



#### Step10

Connect the bottom part and the top part with A, Tighten bottom part with B (3 in 1 locking) at holes position clockwise. Stick the D (rubber feet pads) to the coner of 6 Panel.







Before installation, please remove the adhesive protective film of the LED lamp belt, insert the buckle into the lamp belt, and follow the instructions to attach the lamp belt



# | Step12

Remove the protective film.



# Installation Diagram of Light Belt



#### **About Product**

Break the traditional monotonous furniture style and give it new meaning through LED lights, which are both functional and beautiful. Our professional team provides you with innovative and customized design and attentive service, aiming to meet our customer's specific needs around the world, bringing you high quality furniture and colorful and meaningful life. Since now, we have expanded into the production of a wide variety of LED lighted furniture from living room, bedroom to bathroom.

#### **LIMITED WARRANTY**

Furniture team would like to improve customer service quality and make your experience smooth.

Return Policy accepts returns within 30 days without any significant reason. After we receive the returned item, we will check it and make sure that it is no